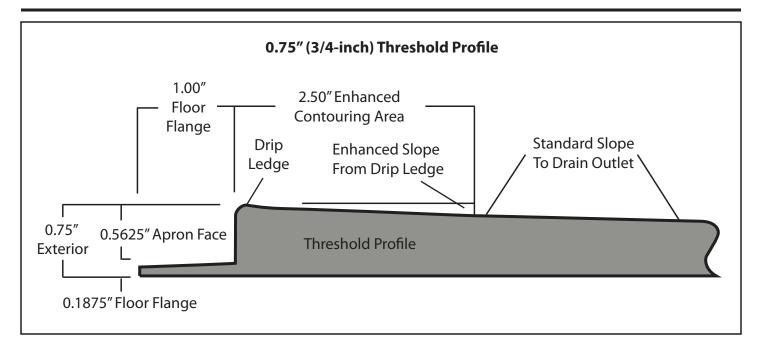

minimal threshold shower stalls)

| Oasis.               |
|----------------------|
| Oasis Lifestyle, LLC |
| 1400 Pidco Drive     |

Plymouth, Indiana 47563

| Dwg. Title: 3/4-inch Contoured Threshold                                                                                                         | Dwg. No: OTI-105.00   | Dwg. Version: v 03.00  |
|--------------------------------------------------------------------------------------------------------------------------------------------------|-----------------------|------------------------|
| Description: 0.75" (3/4") threshold incorporating drip ledge, enhanced surface countouring and floor flange in a minimal dam (threshold) design. | Dwg. Date: 02/06/11   | Revision Date: 3/20/24 |
|                                                                                                                                                  | Dwg By: Smith         | Revised By: Chang      |
|                                                                                                                                                  | Implemented: 04/22/11 | Sheet: 1 of 1          |