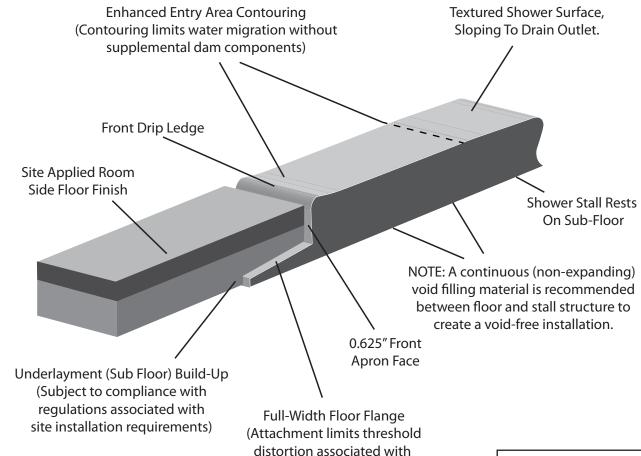

minimal threshold shower stalls)

| Oasis.               |
|----------------------|
| Oasis Lifestyle, LLC |
| 1400 Pidco Drive     |

Plymouth, Indiana 47563

| Dwg. Title: 3/4-inch Contoured Threshold                                                                                                         | Dwg. No: OTI-105.00   | Dwg. Version: v 03.00  |
|--------------------------------------------------------------------------------------------------------------------------------------------------|-----------------------|------------------------|
| Description: 0.75" (3/4") threshold incorporating drip ledge, enhanced surface countouring and floor flange in a minimal dam (threshold) design. | Dwg. Date: 02/06/11   | Revision Date: 3/20/24 |
|                                                                                                                                                  | Dwg By: Smith         | Revised By: Chang      |
|                                                                                                                                                  | Implemented: 04/22/11 | Sheet: 1 of 1          |