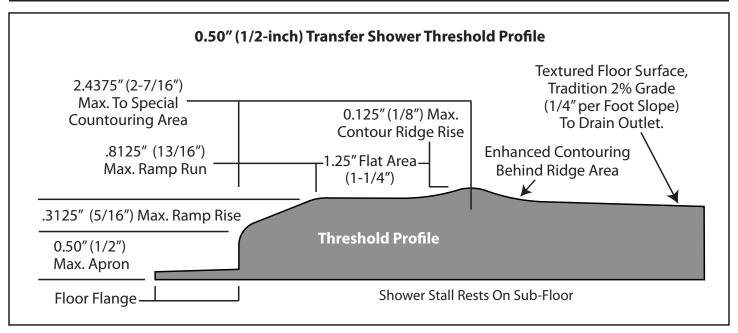

| Oasis.          |
|-----------------|
| 0 : 1:6 : 1 116 |

| Oasis Lifestyle, LLC    |
|-------------------------|
| 1400 Pidco Drive        |
| Plymouth, Indiana 47563 |

| Dwg. Title: 1/2-inch Transfer Shower Threshold                                                                                                                          | Dwg. No: OTI-108      | Dwg. Version: v 1.01    |
|-------------------------------------------------------------------------------------------------------------------------------------------------------------------------|-----------------------|-------------------------|
| Description: 0.50" (1/2") threshold face incorporating shallow radiused ramp, enhanced surface countouring with interior mini-dam, in a minimal dam (threshold) design. | Dwg. Date: 03/04/20   | Revision Date: 10/17/22 |
|                                                                                                                                                                         | Dwg By: Chang         | Revised By: Chang       |
|                                                                                                                                                                         | Implemented: 08/22/21 | Sheet: 1 of 1           |