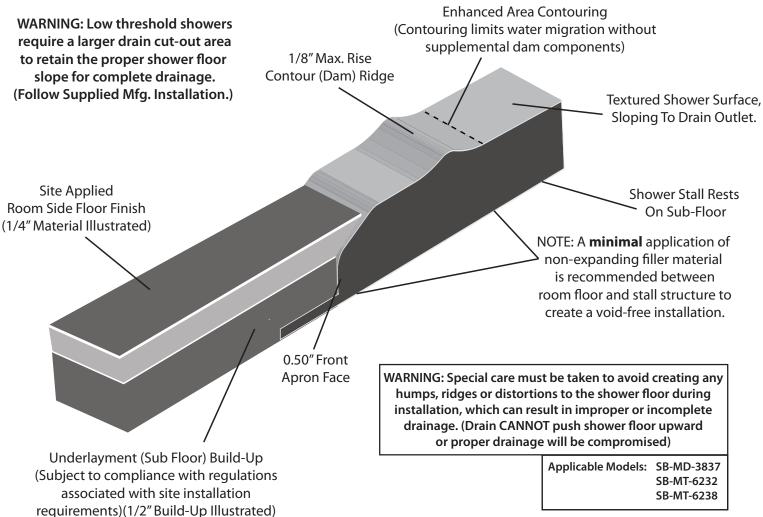

| Oasis.          |
|-----------------|
| 0 : 1:6 : 1 116 |

| Oasis Lifestyle, LLC    |
|-------------------------|
| 1400 Pidco Drive        |
| Plymouth, Indiana 47563 |

| Dwg. Title: 1/2-inch Transfer Shower Threshold                                                                                                                          | Dwg. No: OTI-108      | Dwg. Version: v 1.01    |
|-------------------------------------------------------------------------------------------------------------------------------------------------------------------------|-----------------------|-------------------------|
| Description: 0.50" (1/2") threshold face incorporating shallow radiused ramp, enhanced surface countouring with interior mini-dam, in a minimal dam (threshold) design. | Dwg. Date: 03/04/20   | Revision Date: 10/17/22 |
|                                                                                                                                                                         | Dwg By: Chang         | Revised By: Chang       |
|                                                                                                                                                                         | Implemented: 08/22/21 | Sheet: 1 of 1           |