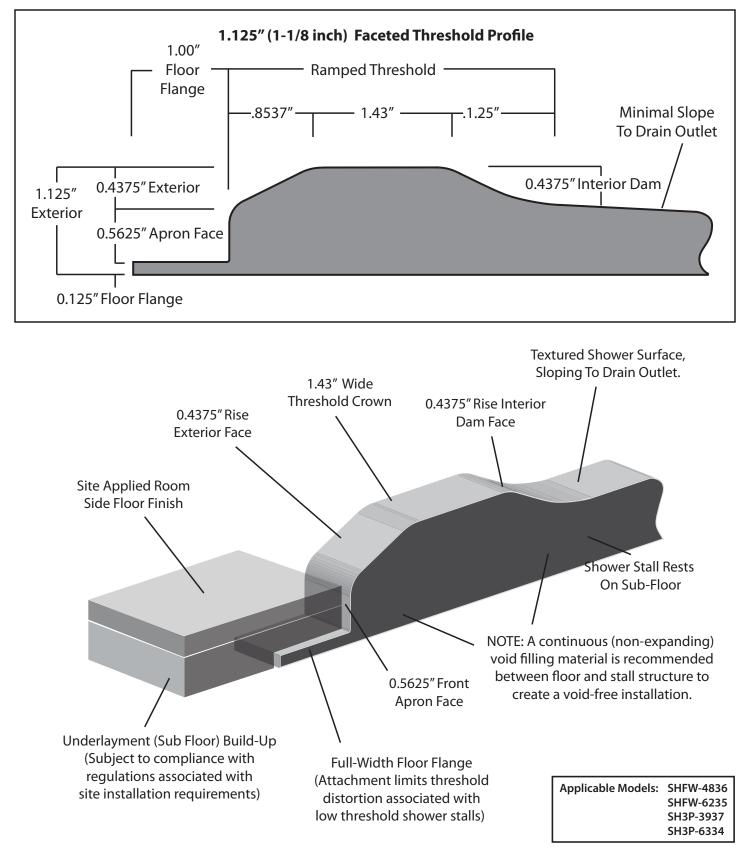

| Oasis.                                   | Dwg. Title: 1-1/8 inch Faceted Threshold                                                                                               | Dwg. No: OTI-400    | Dwg. Version: v .03   |
|------------------------------------------|----------------------------------------------------------------------------------------------------------------------------------------|---------------------|-----------------------|
|                                          | Description: 1.125" threshold incorporating floor<br>attachment flange and elevated faceted 0.4375"<br>(7/16") dam (threshold) design. | Dwg. Date: 07/25/16 | Revision Date: 6/1/23 |
| Oasis Lifestyle, LLC<br>1400 Pidco Drive |                                                                                                                                        | Dwg By: Chang       | Revised By: TC        |
| Plymouth, Indiana 47563                  |                                                                                                                                        | Implemented:        | Sheet: 1 of 1         |