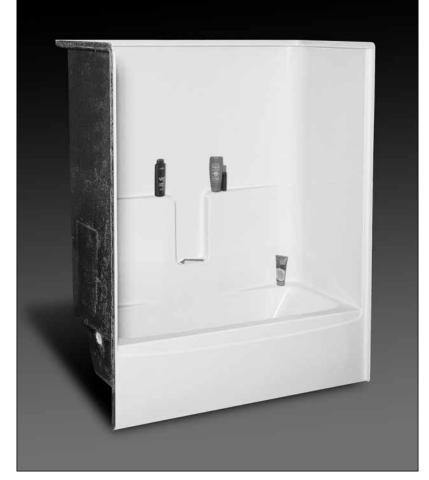

## TS-R-65R ABF (illustrated)

Tub/Shower Module

Order No.: TS-R-65R ABF (RH drain) TS-R-65L ABF (LH drain)

> 60" x 29-3/4", one-piece gelcoated fiberglass tub/ shower with 16" apron, wall surround, acrylic towel rod, end drain as indicated, and additional drain clearance for above floor plumbing.