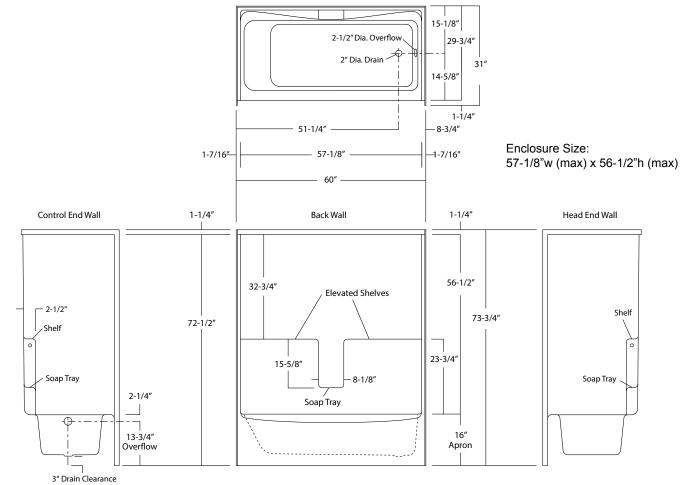

## TS-R-65 ABF (above floor rough)

| Rough-In Dimensions | 60" wide x 31" deep x 73-3/4" high                                                                                                                                                   |  |
|---------------------|--------------------------------------------------------------------------------------------------------------------------------------------------------------------------------------|--|
| Finished Dimensions | 60" wide x 29-3/4" deep x 72-1/2" high                                                                                                                                               |  |
| Unit Features       | <ul> <li>One - Piece Fiberglass Composite Construction</li> <li>Sanitary Grade Polyester Gelcoat Surface</li> <li>2" Dia Drain ( PH or LH (and surface) aid for location)</li> </ul> |  |
|                     | <ul> <li>2" Dia. Drain / RH or LH (see reverse side for location)</li> <li>2-1/2" Dia. Overflow (see reverse side for location)</li> </ul>                                           |  |
|                     | Elevated Back Wall Shelf     Lower Level Score Travewith Aprilia Bad                                                                                                                 |  |
| Home Innovation     | <ul> <li>Lower Level Soap Tray with Acrylic Rod</li> <li>Textured Floor Pattern</li> </ul>                                                                                           |  |
| LAB CERTIFIED       | Balsa Wood Core Floor Structure                                                                                                                                                      |  |
| Special Notes       | ABF Mode Provides 3 Inches of Drain Clearance     Factory Applied Applie Weak left Ded Available                                                                                     |  |
|                     | <ul> <li>Factory Applied Acrylic Washcloth Rod Available</li> </ul>                                                                                                                  |  |

## TS-R-65R ABF (illustrated)

Tub/Shower Module

Order No.: TS-R-65R ABF (RH drain) TS-R-65L ABF (LH drain)

> 60" x 29-3/4", one-piece gelcoated fiberglass tub/ shower with 16" apron, wall surround, acrylic towel rod, end drain as indicated, and additional drain clearance for above floor plumbing.