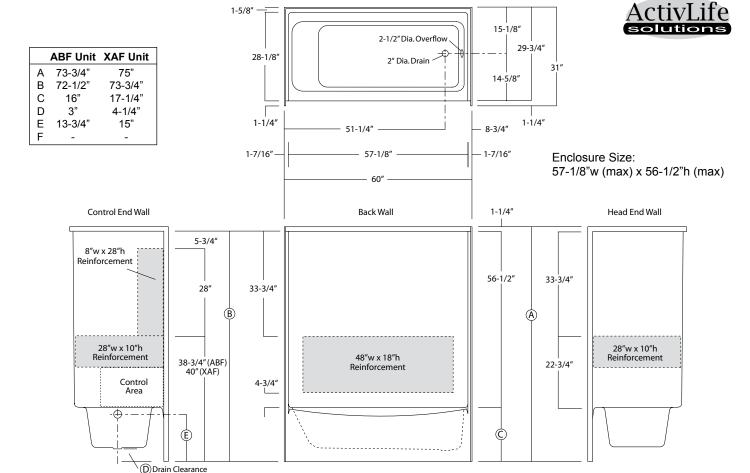

## Oasis 60 x 30, Flat Wall Bathtub With ActivLife (HUD-FHA Fair Housing Act Design Manual) Bars Only Reinforcement Package

**Specification** – Oasis one-piece, 60 x 30-inch deep, FRP gelcoat flat wall bathtub model TSFW-6030, offered in a 16-inch (ABF) or 17.25-inch (XAF) apron height. ActivLife package includes factory applied bars only reinforcement package, in compliance with HUD/FHA Fair Housing Act Design Manual. Listed reinforcement only package includes areas for 2-horizontal bars on back wall, a single horizontal bar on head end wall, a single horizontal bar on control wall, and a single vertical bar at entry on control wall.

The factory-applied reinforcement package is installed in compliance with HUD-FHA Fair Housing Design Manual, and certified through an independent review program.

#### **Model ID Package Code** Description (define configuration referencing drain end)

TSFW-6030 L (ABF or XAF) / FH (left drain) TSFW-6030 R (ABF or XAF) / FH (right drain) 60" x 30", flat-wall, end drain, tub-shower, with 16" (ABF) or 17.25" (XAF) apron and ActivLife bars only wall reinforcement on back wall, head-end wall, and control wall.