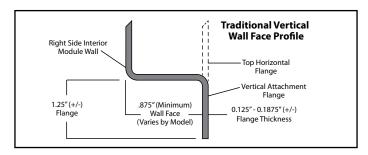

### **Standards Certification:**

The bathtub compartment listed is manufactured in compliance with ANSI Z124 Standards, and certified through an ongoing, independent quality assurance and testing program.