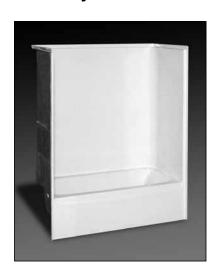

## Oasis 60 x 30, Flat Wall Bathtub With ActivLife (HUD-FHA Fair Housing Act Design Manual) Bars Only Reinforcement Package

**Specification** – Oasis one-piece, 60 x 30-inch deep, FRP gelcoat flat wall bathtub model TSFW-6030, offered in a 16-inch (ABF) or 17.25-inch (XAF) apron height. ActivLife package includes factory applied bars only reinforcement package, in compliance with HUD/FHA Fair Housing Act Design Manual. Listed reinforcement only package includes areas for 2-horizontal bars on back wall, a single horizontal bar on head end wall, a single horizontal bar on control wall, and a single vertical bar at entry on control wall.

# **TSFW-6030 R / FH**(RH drain / Fair Housing reinforced) Model & Package Illustrated

**NOTE:** ADA & ANSI regulations limit the use of reinforced only packages to certain non-public use applications (see ADA & ANSI standards for restrictions).

#### **Model ID Package Code** Description (define configuration referencing drain end)

TSFW-6030 L (ABF or XAF) / FH (left drain) TSFW-6030 R (ABF or XAF) / FH (right drain) 60" x 30", flat-wall, end drain, tub-shower, with 16" (ABF) or 17.25" (XAF) apron and ActivLife bars only wall reinforcement on back wall, head-end wall, and control wall.