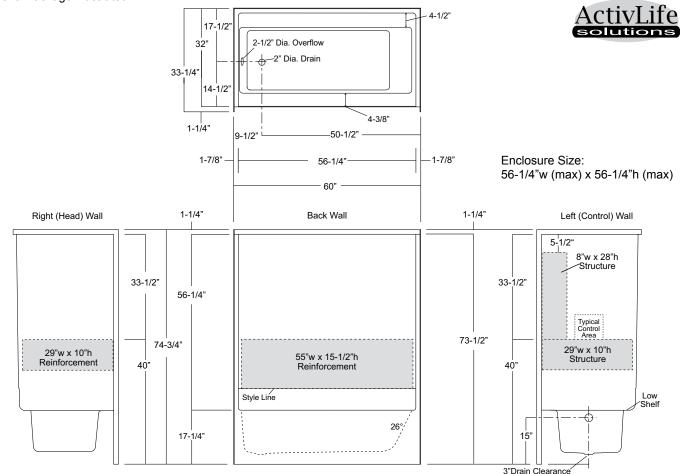

# Oasis 60 x 32 ABF Configured, Flat Wall Bathtub With ActivLife (HUD-FHA Fair Housing Act Design Manual) Bars Only Reinforcement Package

**Specification** – Oasis one-piece, 60 x 32-inch deep, FRP gelcoat flat wall bathtub model TSF-6032 ABF with a 17.25" apron. ActivLife package includes factory-applied bars only reinforcement, in compliance with HUD/FHA Fair Housing Act Design Manual. Listed reinforcement only package includes areas for 2-horizontal bars on back wall, a single horizontal bar on head end wall, a single horizontal bar on control wall, and a single vertical bar at entry on control wall.

The factory-applied reinforcement package is installed in compliance with HUD-FHA Fair Housing Act Design Manual, and certified through an independent review program.

TSF-6032 L ABF / FH (LH drain / Fair Housing reinforced) Model & Package Illustrated **NOTE:** ADA & ANSI regulations limit the use of reinforced only packages to certain non-public use applications (see ADA & ANSI standards for restrictions).

## Model ID Package Code Description (define configuration referencing drain end)

TSF-6032 L ABF TSF-6032 R ABF / FH (left drain) / FH (right drain) 60" x 32", end drain, flat wall tub-shower, with 17.25" apron and ActivLife bars only wall reinforcement on back wall, head-end wall, and control wall.