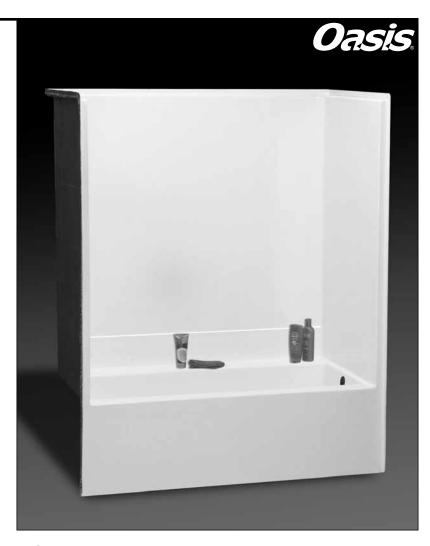

## BARRIER-FREE TUB / SHOWER

## 60-INCH, FLAT-WALL MODEL

## TSF-6032 ABF

| Rough-In Dimensions | 60" wide x 33-1/4" deep x 74-3/4" high                                                                              |
|---------------------|---------------------------------------------------------------------------------------------------------------------|
| Finished Dimensions | 60" wide x 32" deep x 73-1/2" high                                                                                  |
| Unit Features       | <ul> <li>One - Piece Fiberglass Composite Construction</li> <li>Sanitary Grade Polyester Gelcoat Surface</li> </ul> |
|                     | <ul> <li>2" Dia. Drain / RH or LH (see reverse side for location)</li> </ul>                                        |
| <b>[</b> ]          | <ul> <li>2-1/2" Dia. Overflow (see reverse side for location)</li> </ul>                                            |
| L <del></del> -     | 3-Inch Drain Clearance                                                                                              |
| Home Innovation     | Textured Floor Pattern                                                                                              |
| LAB CERTIFIED 114   | <ul> <li>1/2-inch Balsa Wood Core Floor Structure</li> </ul>                                                        |
| Special Notes       | Factory Applied Reinforcement Packages Available                                                                    |
|                     | Factory Applied Bar Configurations Available                                                                        |
|                     | <ul> <li>Factory Applied ADA &amp; ANSI Compliant Bar &amp; Seat Packages Available</li> </ul>                      |

## BARRIER-FREE TUB / SHOWER

Order No.: TSF-6032R ABF (RH drain / 17-1/4" apron)

TSF-6032L ABF (LH drain / 17-1/4" apron)

60" x 32", One-piece gelcoated fiberglass tub/shower with 17-1/4" ABF apron, flat-wall design to accommodate factory applied reinforcement and/or bar and seat packages, and drain on end indicated.