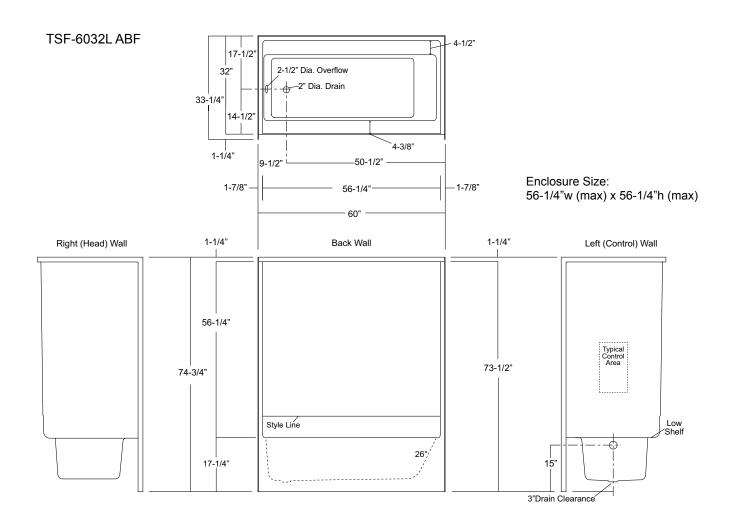

## TSF-6032 ABF

| Rough-In Dimensions | 60" wide x 33-1/4" deep x 74-3/4" high                                                                              |
|---------------------|---------------------------------------------------------------------------------------------------------------------|
| Finished Dimensions | 60" wide x 32" deep x 73-1/2" high                                                                                  |
| Unit Features       | <ul> <li>One - Piece Fiberglass Composite Construction</li> <li>Sanitary Grade Polyester Gelcoat Surface</li> </ul> |
|                     | <ul> <li>2" Dia. Drain / RH or LH (see reverse side for location)</li> </ul>                                        |
| <b>[</b> ]          | <ul> <li>2-1/2" Dia. Overflow (see reverse side for location)</li> </ul>                                            |
| L <del></del> -     | 3-Inch Drain Clearance                                                                                              |
| Home Innovation     | Textured Floor Pattern                                                                                              |
| LAB CERTIFIED 114   | <ul> <li>1/2-inch Balsa Wood Core Floor Structure</li> </ul>                                                        |
| Special Notes       | Factory Applied Reinforcement Packages Available                                                                    |
|                     | Factory Applied Bar Configurations Available                                                                        |
|                     | <ul> <li>Factory Applied ADA &amp; ANSI Compliant Bar &amp; Seat Packages Available</li> </ul>                      |

## BARRIER-FREE TUB / SHOWER

Order No.: TSF-6032R ABF (RH drain / 17-1/4" apron)

TSF-6032L ABF (LH drain / 17-1/4" apron)

60" x 32", One-piece gelcoated fiberglass tub/shower with 17-1/4" ABF apron, flat-wall design to accommodate factory applied reinforcement and/or bar and seat packages, and drain on end indicated.

Sump Dimensions: 47-1/2" long x 19-3/4" wide (bottom) x 13" deep

Sump Capacity: 37 gal. (unoccupied - to overflow)