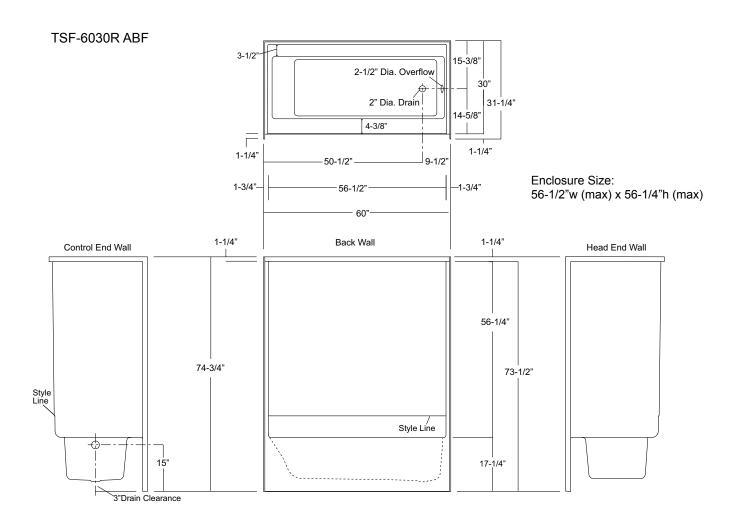

## TSF-6030 ABF

| Rough-In Dimensions                           | 60" wide x 31-1/4" deep x 74-3/4" high                                                                                                                                                                                                                                                                                                                                |
|-----------------------------------------------|-----------------------------------------------------------------------------------------------------------------------------------------------------------------------------------------------------------------------------------------------------------------------------------------------------------------------------------------------------------------------|
| Finished Dimensions                           | 60" wide x 30" deep x 73-1/2" high                                                                                                                                                                                                                                                                                                                                    |
| Unit Features  Home Innovation LAB CERTIFIED™ | <ul> <li>One - Piece Fiberglass Composite Construction</li> <li>Sanitary Grade Polyester Gelcoat Surface</li> <li>2" Dia. Drain / RH or LH (see reverse side for location)</li> <li>2-1/2" Dia. Overflow (see reverse side for location)</li> <li>3-Inch Drain Clearance</li> <li>Textured Floor Pattern</li> <li>1/2-inch Balsa Wood Core Floor Structure</li> </ul> |
| Special Notes                                 | <ul> <li>Factory Applied Reinforcement Packages Available</li> <li>Factory Applied Bar Configurations Available</li> <li>Factory Applied ADA &amp; ANSI Compliant Bar &amp; Seat Packages Available</li> </ul>                                                                                                                                                        |

## BARRIER-FREE TUB / SHOWER

Order No.: TSF-6030R ABF (RH drain / 17-1/4" apron)

TSF-6030L ABF (LH drain / 17-1/4" apron)

60" x 30", One-piece gelcoated fiberglass tub/shower with 17-1/4" ABF apron, flat-wall design to accommodate factory applied reinforcement and/or bar and seat packages, and drain on end indicated.

Sump Dimensions: 47-1/2" long x 19-1/8" wide (bottom) x 13" deep

Sump Capacity: 36 gal. (unoccupied - to overflow)