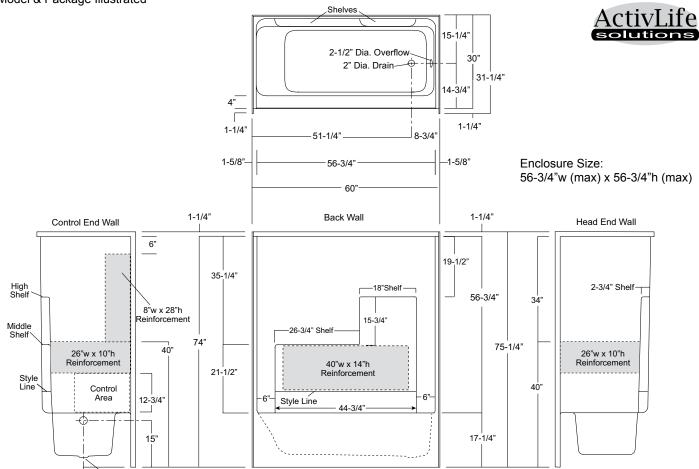

#### TS-6030 R ABF / FH (RH drain / Fair Housing reinforced) Model & Package Illustrated

**NOTE:** ADA & ANSI regulations limit the use of reinforced only packages to certain non-public use applications (see ADA & ANSI standards for restrictions).

3"Drain Clearance

## Model ID Package Code Description (define configuration referencing drain end)

TS-6030 L ABF TS-6030 R ABF / FH (left drain) / FH (right drain) 60" x 30", end drain, tub-shower, with 17.25" (ABF) apron, and ActivLife bars only wall reinforcement on back wall, head-end wall, and control wall.