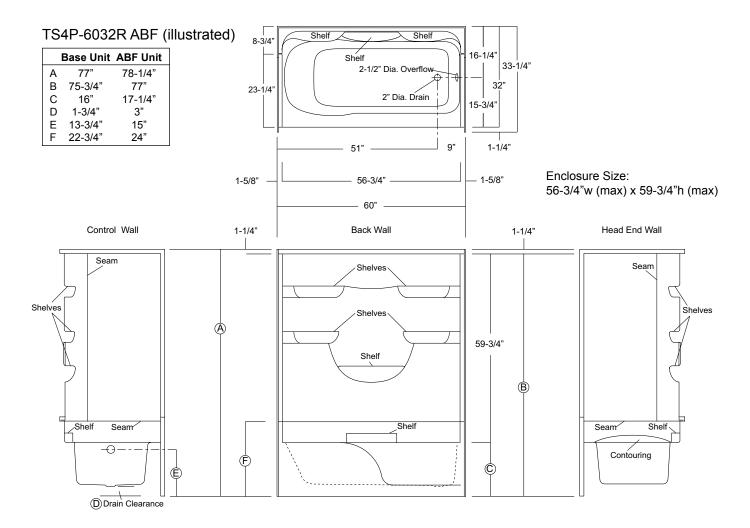

## TS4P-6032 (4-piece)

| Rough-In Dimensions            | 60" wide x 33-1/4" deep x 77" high (w/ 16-inch apron)                                                                                                                                                                                                                                                                                                                                  |
|--------------------------------|----------------------------------------------------------------------------------------------------------------------------------------------------------------------------------------------------------------------------------------------------------------------------------------------------------------------------------------------------------------------------------------|
| Finished Dimensions            | 60" wide x 32" deep x 75-3/4" high (w/ 16-inch apron)                                                                                                                                                                                                                                                                                                                                  |
| Unit Features                  | <ul> <li>Four - Piece Fiberglass Composite Construction</li> <li>Sanitary Grade Polyester Gelcoat Surface</li> </ul>                                                                                                                                                                                                                                                                   |
| Home Innovation LAB CERTIFIED™ | <ul> <li>Front-Side Installation With Minimal Sealant Requirements</li> <li>2" Dia. End Drain</li> <li>2-1/2" Dia. Overflow</li> <li>Apron Drip Ledge Minimizes Water Migration</li> <li>Generous, Multi-Level Back Wall Shelving</li> <li>Wall Design Accommodates Grab Bar Applications</li> <li>Textured Floor Pattern</li> <li>1/2-inch Balsa Wood Core Floor Structure</li> </ul> |
| Special Notes                  | <ul> <li>Optional ABF Model (provides 3-inches of drain clearance)</li> <li>UL Listed Whirlpool System Available</li> <li>'QwikClic' Technology</li> <li>Factory Applied Reinforcement Packages Available</li> <li>Factory Applied Bar Configurations Available</li> </ul>                                                                                                             |

## **VURSA kd SERIES TUB / SHOWER**

Order No.: TS4P-6032R (RH drain / 16" apron) TS4P-6032L (LH drain / 16" apron) Order No.: TS4P-6032R ABF (RH drain / 17-1/4" apron) TS4P-6032L ABF (LH drain / 17-1/4" apron)

60" x 32", 4-piece gelcoated fiberglass tub/shower with 'QuikClic', front installation, 16" apron (1-3/4" drain clearance) multi-level back wall shelves, corner accessory ledge, contoured neck rest, and drain on end indicated.

Sump Dimensions: 51" long x 22" wide x 13-1/4" deep Sump Capacity: 42 gal. (unoccupied - to overflow)