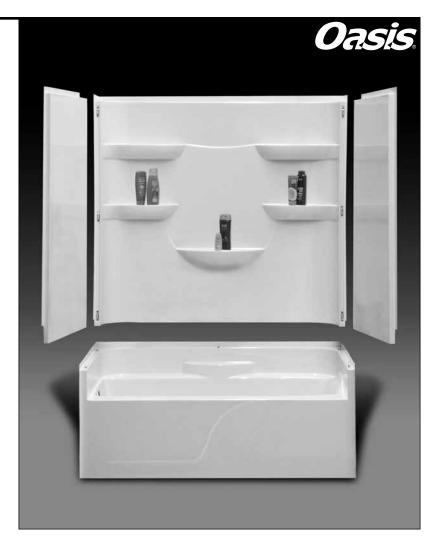

60" x 32", 4-piece gelcoated fiberglass tub/shower with 'QuikClic', front installation, 16" apron (1-3/4" drain clearance) multi-level back wall shelves, corner accessory ledge, contoured neck rest, and drain on end indicated.