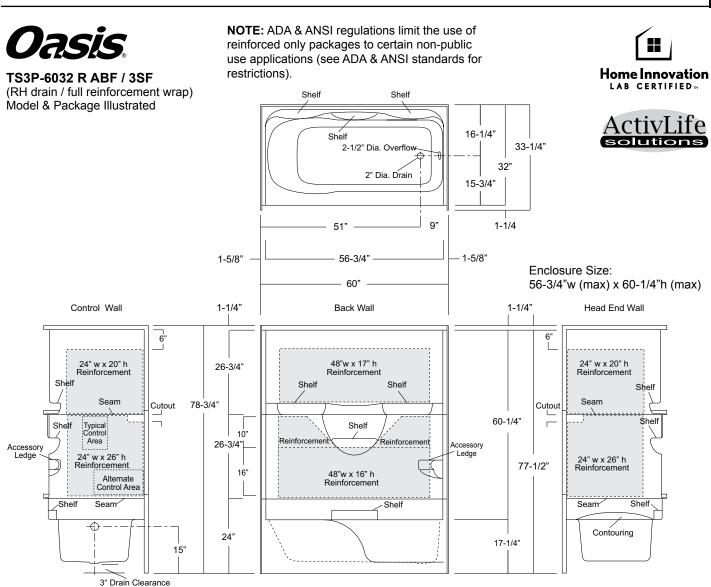

# Model ID Package Code Description (define configuration referencing drain end) TS3P-6032 L / ABF / 3SF (left drain) 60" x 32", 3-piece, end drain, tub-shower with a17.25" (ABF) apron, and ActivLife 3-side,

TS3P-6032 R / ABF / 3SF (right drain) full-wrap reinforcement.

Available Factory Installed Packages (model available without any component or reinforcement packages)

NOTE: ABF version is required for ADA & ANSI seat height compliance