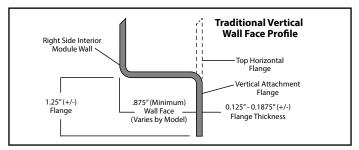

# Oasis 3-Piece, 60 x 32 Bathtub With ActivLife 3-Wall Full Reinforcement Wrap Package

**Specification** – Oasis 3-piece, 60 x 32-inch deep, FRP gelcoat bathtub model TS3P-6032 with a 17.25-inch (ABF) apron height. ActivLife package includes factory applied, 3-wall, full-wrap reinforcement, exceeding (HUD/FHA) 'Fair Housing' requirements.