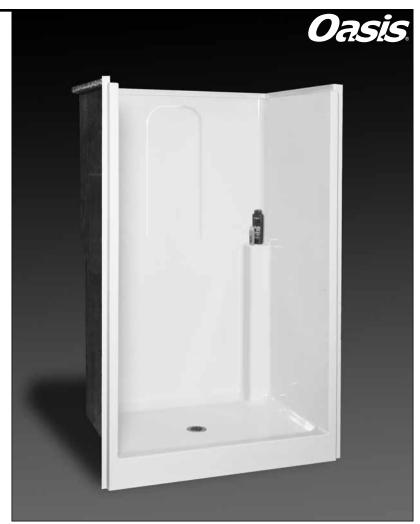

## **VURSA SERIES SHOWER STALL**

WX Wall Flange Detail

**48-INCH MODEL** 

SH-WX-4838 (no seat)

| Rough-In Dimensions            | 48" wide x 37" deep x 76-3/4" high (w/ 4-inch dam)                                                                                                                                                                                                                                                                                                                                                 |
|--------------------------------|----------------------------------------------------------------------------------------------------------------------------------------------------------------------------------------------------------------------------------------------------------------------------------------------------------------------------------------------------------------------------------------------------|
| Finished Dimensions            | 48" wide x 38" deep x 75-1/2" high (w/ 4-inch dam)                                                                                                                                                                                                                                                                                                                                                 |
| Unit Features  Home Innovation | <ul> <li>One - Piece Fiberglass Composite Construction</li> <li>Sanitary Grade Polyester Gelcoat Surface</li> <li>3-3/8" Dia. Center Drain (see following pages)</li> <li>Twin, Elevated Corner Accessory Towers</li> <li>Expanded Entry Wall Reveal Minimizes Transfer Space</li> <li>Flat Wall Design To Accommodate Grab Bar &amp; Seat Applications</li> <li>Textured Floor Pattern</li> </ul> |
| Special Notes                  | Balsa Wood Core Floor Structure      Optional ABF Model (provides 3 Inches of drain clearance)     Factory Applied Reinforcement Packages Available                                                                                                                                                                                                                                                |

## SH-WX-4838 ABF (6" dam)

48" x 38", one-piece gelcoated fiberglass, flat-wall shower stall with expanded shower entry wall reveal, 4" low profile dam (1" drain clearance), elevated corner accessory towers, wall surround, and center drain.