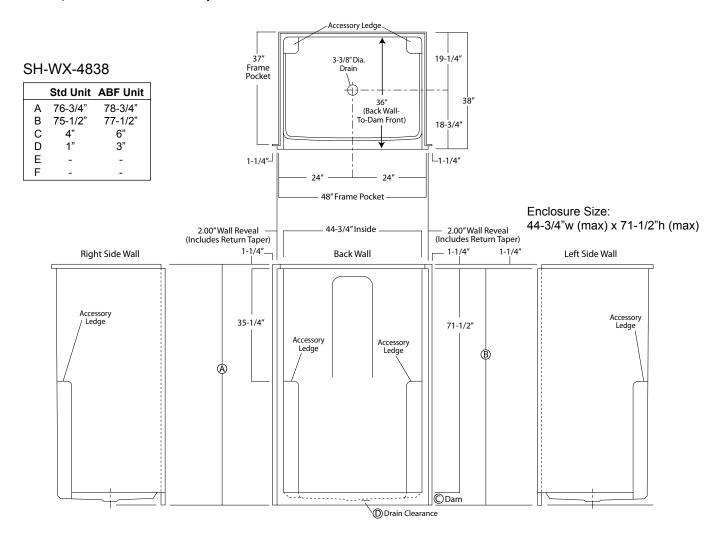

## **VURSA SERIES SHOWER STALL**

WX Wall Flange Detail

**48-INCH MODEL** 

SH-WX-4838 (no seat)

| Rough-In Dimensions            | 48" wide x 37" deep x 76-3/4" high (w/ 4-inch dam)                                                                                                                                                                                                                                                                                                                                                 |
|--------------------------------|----------------------------------------------------------------------------------------------------------------------------------------------------------------------------------------------------------------------------------------------------------------------------------------------------------------------------------------------------------------------------------------------------|
| Finished Dimensions            | 48" wide x 38" deep x 75-1/2" high (w/ 4-inch dam)                                                                                                                                                                                                                                                                                                                                                 |
| Unit Features  Home Innovation | <ul> <li>One - Piece Fiberglass Composite Construction</li> <li>Sanitary Grade Polyester Gelcoat Surface</li> <li>3-3/8" Dia. Center Drain (see following pages)</li> <li>Twin, Elevated Corner Accessory Towers</li> <li>Expanded Entry Wall Reveal Minimizes Transfer Space</li> <li>Flat Wall Design To Accommodate Grab Bar &amp; Seat Applications</li> <li>Textured Floor Pattern</li> </ul> |
| Special Notes                  | Balsa Wood Core Floor Structure      Optional ABF Model (provides 3 Inches of drain clearance)     Factory Applied Reinforcement Packages Available                                                                                                                                                                                                                                                |

## Order No.: SH-WX-4838 (4" dam)

## SH-WX-4838 ABF (6" dam)

48" x 38", one-piece gelcoated fiberglass, flat-wall shower stall with expanded shower entry wall reveal, 4" low profile dam (1" drain clearance), elevated corner accessory towers, wall surround, and center drain.