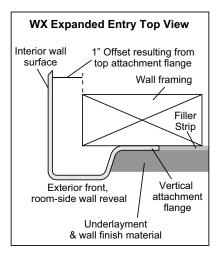

## **VURSA SERIES SHOWER STALL**

WX Wall Flange Detail

**48-INCH MODEL** 

SH-WX-4838 (no seat)

| Rough-In Dimensions            | 48" wide x 37" deep x 76-3/4" high (w/ 4-inch dam)                                                                                                                                                                                                                                                                                                                                                 |
|--------------------------------|----------------------------------------------------------------------------------------------------------------------------------------------------------------------------------------------------------------------------------------------------------------------------------------------------------------------------------------------------------------------------------------------------|
| Finished Dimensions            | 48" wide x 38" deep x 75-1/2" high (w/ 4-inch dam)                                                                                                                                                                                                                                                                                                                                                 |
| Unit Features  Home Innovation | <ul> <li>One - Piece Fiberglass Composite Construction</li> <li>Sanitary Grade Polyester Gelcoat Surface</li> <li>3-3/8" Dia. Center Drain (see following pages)</li> <li>Twin, Elevated Corner Accessory Towers</li> <li>Expanded Entry Wall Reveal Minimizes Transfer Space</li> <li>Flat Wall Design To Accommodate Grab Bar &amp; Seat Applications</li> <li>Textured Floor Pattern</li> </ul> |
| Special Notes                  | Balsa Wood Core Floor Structure      Optional ABF Model (provides 3 Inches of drain clearance)     Factory Applied Reinforcement Packages Available                                                                                                                                                                                                                                                |