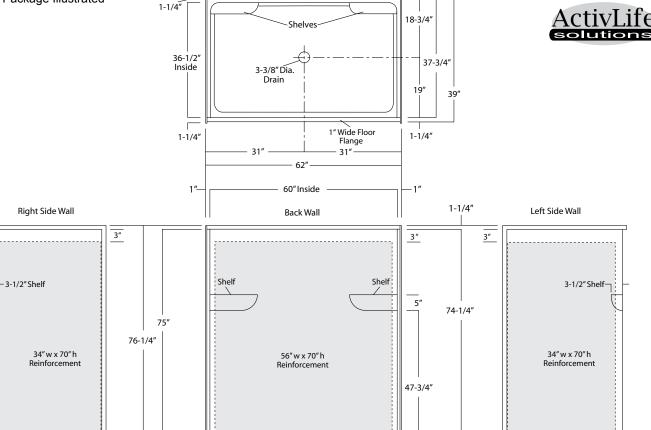

# Oasis Minimal Threshold, Roll-In Shower Compartment With ActivLife 3-Wall Full Reinforcement Wrap Package

**Specification** – Oasis one-piece FRP gelcoat shower compartment SHMD-6238, having a 60 x 36-1/2-inch minimum clear interior dimension and ½-inch high maximum finished threshold with floor attachment flange on lower threshold. ActivLife package includes factory applied, 3-wall, full-wrap reinforcement, exceeding (HUD/FHA) 'Fair Housing' requirements.

# Standards Certification:

The shower compartment listed is manufactured in compliance with ANSI Z124 Standards, and certified through an ongoing, independent quality assurance and testing program.

SHMD-6238 / 3SF (full reinforcement wrap) Model & Package Illustrated **NOTE:** ADA & ANSI regulations limit the use of reinforced only packages to certain non-public use applications (see ADA & ANSI standards for restrictions).

# Model ID Package Code

/ 3SF

SHMD-6238

je Code

Description

60" x 36.50" minimum interior, center drain, minimal threshold shower with an ActivLife 3-wall full reinforcement wrap package.