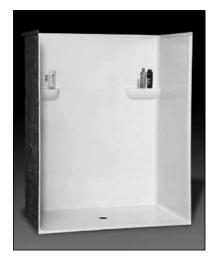

# Oasis Minimal Threshold, Roll-In Shower Compartment With ActivLife 3-Wall Full Reinforcement Wrap Package

**Specification** – Oasis one-piece FRP gelcoat shower compartment SHMD-6238, having a 60 x 36-1/2-inch minimum clear interior dimension and ½-inch high maximum finished threshold with floor attachment flange on lower threshold. ActivLife package includes factory applied, 3-wall, full-wrap reinforcement, exceeding (HUD/FHA) 'Fair Housing' requirements.

# Model ID Package Code

/ 3SF

SHMD-6238

je Code

Description

60" x 36.50" minimum interior, center drain, minimal threshold shower with an ActivLife 3-wall full reinforcement wrap package.