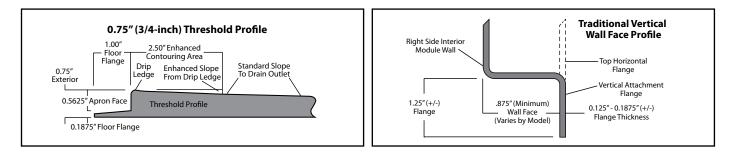

ent flange on lower threshold. ActivLife package includes factory applied, 3-wall, full-wrap reinforcement, exceeding (HUD/FHA) 'Fair Housing' requirements.

# Standards Certification:

The shower compartment listed is manufactured in compliance with ANSI Z124 Standards, and certified through an ongoing, independent quality assurance and testing program.



SHMD-6238 / 3SF (full reinforcement wrap) Model & Package Illustrated **NOTE:** ADA & ANSI regulations limit the use of reinforced only packages to certain non-public use applications (see ADA & ANSI standards for restrictions).





3/4" Apron

# Model ID Package Code

/ 3SF

SHMD-6238

je Code

Description

60" x 36.50" minimum interior, center drain, minimal threshold shower with an ActivLife 3-wall full reinforcement wrap package.



### Available Factory Installed Packages (model available without any component or reinforcement packages)

# Component Packages:

- 1 ANS17 package code:
- 2-wall, 3-bar package with phenolic folding RH or LH seat & shower rod, based on ANSI-2017
- 2. ADA/TL package code: 2-wall, 2
- 2-wall, 2-bar package with phenolic folding RH or LH seat & shower rod, based on ADA-2010 3-wall, 3-bar package and shower rod, based on ADA-2010 & ANSI-2017
- ADA-RI package code: 3-wall, 3-bar package and shower rod, based on ADA-2010 & ANS
  2BAR & 3BAR package code: 2-wall, 2-bar or 3-bar packages with RH or LH seat reinforcement

# Reinforced ONLY Packages:

- 5. FH package code: reinforcement for horizontal bars, based on HUD/FHA-Fair Housing
- 6. TLRF-RS/LS & TLVRF-RS/LS pkg codes: replicating "ADA"