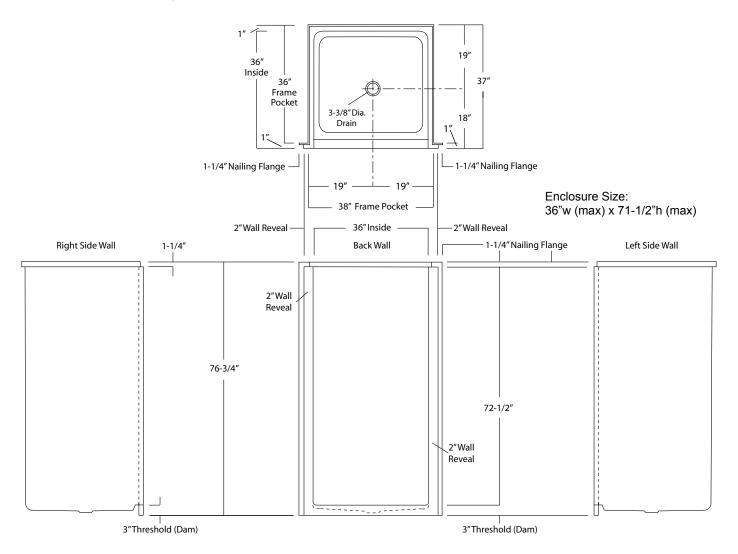

## SHFW-WX3D-3837

| Rough-In Dimensions                           | 38" wide x 36" deep x 76-3/4" high                                                                                                                                                                                                                                                                                                                                                                                             |
|-----------------------------------------------|--------------------------------------------------------------------------------------------------------------------------------------------------------------------------------------------------------------------------------------------------------------------------------------------------------------------------------------------------------------------------------------------------------------------------------|
| Finished Dimensions                           | 38" wide x 37" deep x 75-1/2" high                                                                                                                                                                                                                                                                                                                                                                                             |
| Unit Features  Home Innovation LAB CERTIFIED. | <ul> <li>One - Piece Fiberglass Composite Construction</li> <li>Sanitary Grade Polyester Gelcoat Surface</li> <li>3-3/8" Dia. Center Drain (see reverse side for location)</li> <li>3" High Finished Threshold</li> <li>Expanded Entry Wall Reveal Minimizes Transfer Space</li> <li>Flat Wall Design To Accommodate Grab Bar Applications</li> <li>Textured Floor Pattern</li> <li>Balsa Wood Core Floor Structure</li> </ul> |
| Special Notes                                 | <ul> <li>Factory Applied Reinforcement Packages Available</li> <li>Factory Applied Bar Configurations Available</li> </ul>                                                                                                                                                                                                                                                                                                     |

## Order No.: SHFW-WX3D-3837

38" x 37" (36" x 36" interior dimension), one-piece gelcoated fiberglass, flat-wall shower stall with 3-inch high finished threshold, expanded shower entry wall reveal to reduce transfer space, wall surround, and center drain. Flat wall design allows for the independent installation of grab bars and seat.