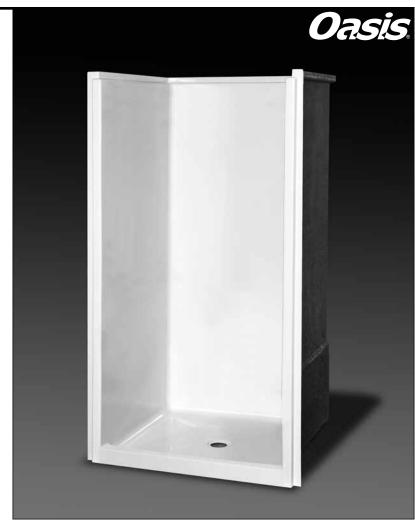

## SHOWER STALL

## Order No.: SHFW-WX3D-3837

38" x 37" (36" x 36" interior dimension), one-piece gelcoated fiberglass, flat-wall shower stall with 3-inch high finished threshold, expanded shower entry wall reveal to reduce transfer space, wall surround, and center drain. Flat wall design allows for the independent installation of grab bars and seat.