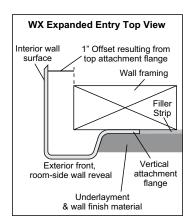

## SHFW-WX3D-3837

| Rough-In Dimensions                           | 38" wide x 36" deep x 76-3/4" high                                                                                                                                                                                                                                                                                                                                                                                             |
|-----------------------------------------------|--------------------------------------------------------------------------------------------------------------------------------------------------------------------------------------------------------------------------------------------------------------------------------------------------------------------------------------------------------------------------------------------------------------------------------|
| Finished Dimensions                           | 38" wide x 37" deep x 75-1/2" high                                                                                                                                                                                                                                                                                                                                                                                             |
| Unit Features  Home Innovation LAB CERTIFIED. | <ul> <li>One - Piece Fiberglass Composite Construction</li> <li>Sanitary Grade Polyester Gelcoat Surface</li> <li>3-3/8" Dia. Center Drain (see reverse side for location)</li> <li>3" High Finished Threshold</li> <li>Expanded Entry Wall Reveal Minimizes Transfer Space</li> <li>Flat Wall Design To Accommodate Grab Bar Applications</li> <li>Textured Floor Pattern</li> <li>Balsa Wood Core Floor Structure</li> </ul> |
| Special Notes                                 | <ul> <li>Factory Applied Reinforcement Packages Available</li> <li>Factory Applied Bar Configurations Available</li> </ul>                                                                                                                                                                                                                                                                                                     |

## Order No.: SHFW-WX3D-3837

38" x 37" (36" x 36" interior dimension), one-piece gelcoated fiberglass, flat-wall shower stall with 3-inch high finished threshold, expanded shower entry wall reveal to reduce transfer space, wall surround, and center drain. Flat wall design allows for the independent installation of grab bars and seat.