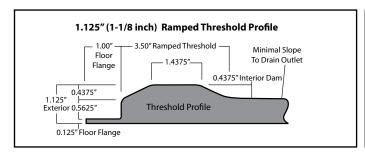

## Oasis Ramped Threshold, Roll-In Shower Compartment With ActivLife (HUD-FHA Fair Housing Act Design Manual) 3-Side Horizontal Bars Only Reinforcement Package

**Specification** – Oasis one-piece FRP gelcoat shower compartment SHFW-6235, having a 60 x 30-inch minimum clear interior dimension and 7/16-inch high maximum finished threshold with floor attachment flange on lower threshold. An ActivLife factory-applied reinforcement only package, in compliance with HUD/FHA Fair Housing Act Design Manual, shall include back wall and both side wall reinforcement for horizontal bar application.