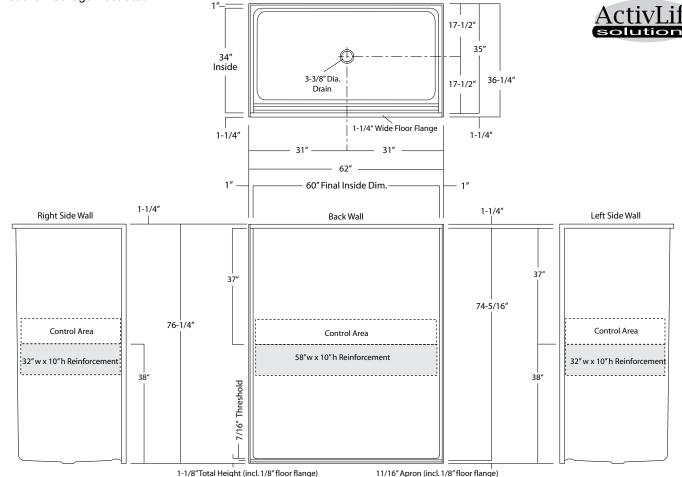

## Oasis Ramped Threshold, Roll-In Shower Compartment With ActivLife (HUD-FHA Fair Housing Act Design Manual) 3-Side Horizontal Bars Only Reinforcement Package

**Specification** – Oasis one-piece FRP gelcoat shower compartment SHFW-6235, having a 60 x 30-inch minimum clear interior dimension and 7/16-inch high maximum finished threshold with floor attachment flange on lower threshold. An ActivLife factory-applied reinforcement only package, in compliance with HUD/FHA Fair Housing Act Design Manual, shall include back wall and both side wall reinforcement for horizontal bar application.

The factory-applied reinforcement package is installed in compliance with HUD/FHA Fair Housing Act Design Manual, and certified through an independent review program.

SHFW-6235 / FH (3-side bar reinforcement) Model & Package Illustrated **NOTE:** ADA & ANSI regulations limit the use of reinforced only packages to certain non-public use applications (see ADA & ANSI standards for restrictions).

| Model ID  | Package Code | Description                                                                                                                                     |
|-----------|--------------|-------------------------------------------------------------------------------------------------------------------------------------------------|
| SHFW-6235 | / FH         | 60" x 30" minimum interior, center drain, ramped 7/16-inch threshold shower with an ActivLife 3-wall horizontal bar reinforcement only package. |