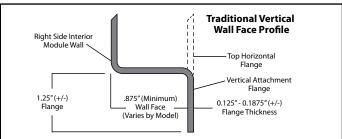

## Oasis Ramped Threshold, Roll-In Shower Compartment With ActivLife (HUD-FHA Fair Housing Act Design Manual) 3-Side Horizontal Bars Only Reinforcement Package

**Specification** – Oasis one-piece FRP gelcoat shower compartment SHFW-6235, having a 60 x 30-inch minimum clear interior dimension and 7/16-inch high maximum finished threshold with floor attachment flange on lower threshold. An ActivLife factory-applied reinforcement only package, in compliance with HUD/FHA Fair Housing Act Design Manual, shall include back wall and both side wall reinforcement for horizontal bar application.