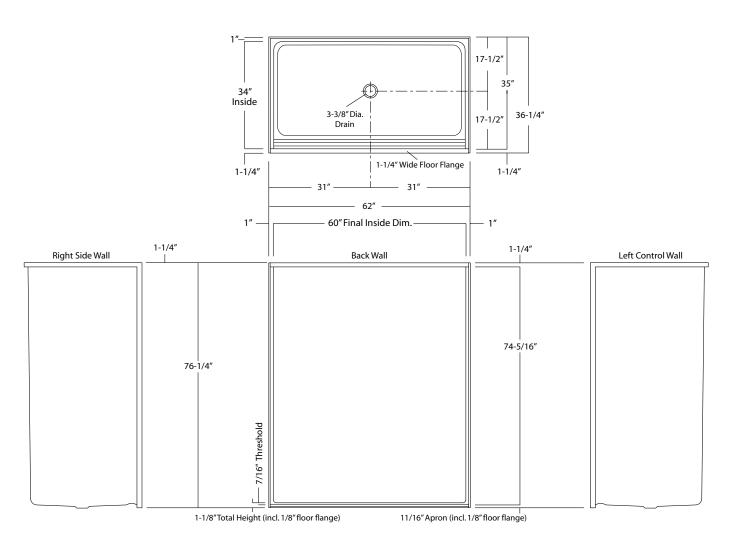

# SHFW-6235

| Rough-In Dimensions | 62" wide x 36-1/4" deep x 76-1/4" high                                                                                                                                                                                                                                                                                                                                     |
|---------------------|----------------------------------------------------------------------------------------------------------------------------------------------------------------------------------------------------------------------------------------------------------------------------------------------------------------------------------------------------------------------------|
| Finished Dimensions | 62" wide x 35" deep x 75" high                                                                                                                                                                                                                                                                                                                                             |
| Unit Features       | <ul> <li>One - Piece Fiberglass Composite Construction</li> <li>Sanitary Grade Polyester Gelcoat Surface</li> </ul>                                                                                                                                                                                                                                                        |
| Home Innovation     | <ul> <li>3-3/8" Dia. Center Drain (see reverse side for location)</li> <li>7/16" Threshold To Aid In Keeping Water Within Confines of Unit</li> <li>Contoured Threshold To Aid Entry And Exit</li> <li>1" Floor Flange To Secure Unit Along Threshold</li> <li>Flat Wall Design To Accommodate Grab Bar &amp; Seat Applications</li> <li>Textured Floor Pattern</li> </ul> |
| Special Notes       | <ul> <li>Factory Applied Reinforcement Packages Available</li> <li>Factory Applied Bar Configurations Available</li> <li>Factory Applied ADA &amp; ANSI Compliant Bar &amp; Seat Packages Available</li> </ul>                                                                                                                                                             |

#### Order No.: SHFW-6235

62" x 35" (60" x 34" interior dimension), one-piece gelcoated fiberglass, flat-wall shower stall with 7/16-inch high maximum finished threshold, floor attachment flange, wall surround, and center drain. Flat wall design allows for the installation of grab bars and seat.