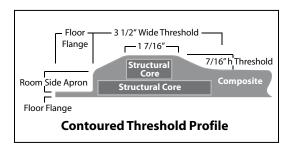

# SHFW-6235

| Rough-In Dimensions | 62" wide x 36-1/4" deep x 76-1/4" high                                                                                                                                                                                                                                                                                                                                     |
|---------------------|----------------------------------------------------------------------------------------------------------------------------------------------------------------------------------------------------------------------------------------------------------------------------------------------------------------------------------------------------------------------------|
| Finished Dimensions | 62" wide x 35" deep x 75" high                                                                                                                                                                                                                                                                                                                                             |
| Unit Features       | <ul> <li>One - Piece Fiberglass Composite Construction</li> <li>Sanitary Grade Polyester Gelcoat Surface</li> </ul>                                                                                                                                                                                                                                                        |
| Home Innovation     | <ul> <li>3-3/8" Dia. Center Drain (see reverse side for location)</li> <li>7/16" Threshold To Aid In Keeping Water Within Confines of Unit</li> <li>Contoured Threshold To Aid Entry And Exit</li> <li>1" Floor Flange To Secure Unit Along Threshold</li> <li>Flat Wall Design To Accommodate Grab Bar &amp; Seat Applications</li> <li>Textured Floor Pattern</li> </ul> |
| Special Notes       | <ul> <li>Factory Applied Reinforcement Packages Available</li> <li>Factory Applied Bar Configurations Available</li> <li>Factory Applied ADA &amp; ANSI Compliant Bar &amp; Seat Packages Available</li> </ul>                                                                                                                                                             |

#### Order No.: SHFW-6235

62" x 35" (60" x 34" interior dimension), one-piece gelcoated fiberglass, flat-wall shower stall with 7/16-inch high maximum finished threshold, floor attachment flange, wall surround, and center drain. Flat wall design allows for the installation of grab bars and seat.