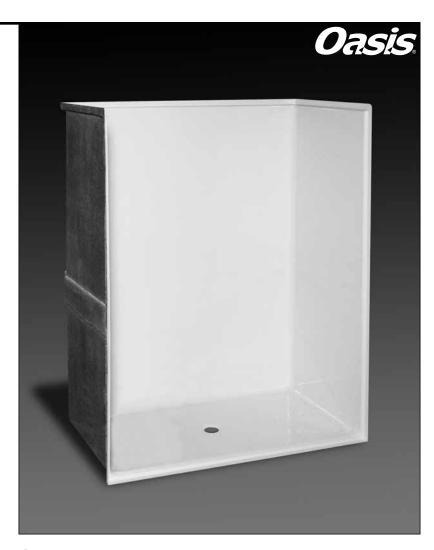

## BARRIER-FREE SHOWER

### FLAT WALL ROLL-IN MODEL

# SHFW-6235

| Rough-In Dimensions | 62" wide x 36-1/4" deep x 76-1/4" high                                                                                                                                                                                                                                                                                                                                     |
|---------------------|----------------------------------------------------------------------------------------------------------------------------------------------------------------------------------------------------------------------------------------------------------------------------------------------------------------------------------------------------------------------------|
| Finished Dimensions | 62" wide x 35" deep x 75" high                                                                                                                                                                                                                                                                                                                                             |
| Unit Features       | <ul> <li>One - Piece Fiberglass Composite Construction</li> <li>Sanitary Grade Polyester Gelcoat Surface</li> </ul>                                                                                                                                                                                                                                                        |
| Home Innovation     | <ul> <li>3-3/8" Dia. Center Drain (see reverse side for location)</li> <li>7/16" Threshold To Aid In Keeping Water Within Confines of Unit</li> <li>Contoured Threshold To Aid Entry And Exit</li> <li>1" Floor Flange To Secure Unit Along Threshold</li> <li>Flat Wall Design To Accommodate Grab Bar &amp; Seat Applications</li> <li>Textured Floor Pattern</li> </ul> |
| Special Notes       | <ul> <li>Factory Applied Reinforcement Packages Available</li> <li>Factory Applied Bar Configurations Available</li> <li>Factory Applied ADA &amp; ANSI Compliant Bar &amp; Seat Packages Available</li> </ul>                                                                                                                                                             |

#### Order No.: SHFW-6235

62" x 35" (60" x 34" interior dimension), one-piece gelcoated fiberglass, flat-wall shower stall with 7/16-inch high maximum finished threshold, floor attachment flange, wall surround, and center drain. Flat wall design allows for the installation of grab bars and seat.