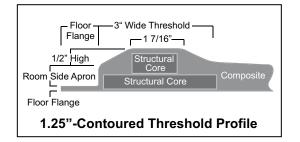

# SHFW-4836

| Rough-In Dimensions | 48" wide x 37-1/4" deep x 76-1/4" high (low profile dam)                                                                                                                                                                                                                                                                                                                                                  |
|---------------------|-----------------------------------------------------------------------------------------------------------------------------------------------------------------------------------------------------------------------------------------------------------------------------------------------------------------------------------------------------------------------------------------------------------|
| Finished Dimensions | 48" wide x 36" deep x 75" high (low profile dam)                                                                                                                                                                                                                                                                                                                                                          |
| Unit Features       | <ul> <li>One - Piece Fiberglass Composite Construction</li> <li>Sanitary Grade Polyester Gelcoat Surface</li> </ul>                                                                                                                                                                                                                                                                                       |
| Home Innovation     | <ul> <li>3-3/8" Dia. Center Drain (see following pages)</li> <li>1/2" Threshold To Aid In Keeping Water Within Confines of Unit</li> <li>Contoured Threshold To Aid Entry And Exit</li> <li>1" Floor Flange To Secure Unit Along Threshold</li> <li>Elevated Corner Accessory Ledges</li> <li>Flat Wall Design To Accommodate Grab Bar &amp; Seat Applications</li> <li>Textured Floor Pattern</li> </ul> |
| Special Notes       | <ul> <li>Factory Applied Reinforcement Packages Available</li> <li>Factory Applied Bar Only and Bar &amp; Seat Packages Available</li> </ul>                                                                                                                                                                                                                                                              |