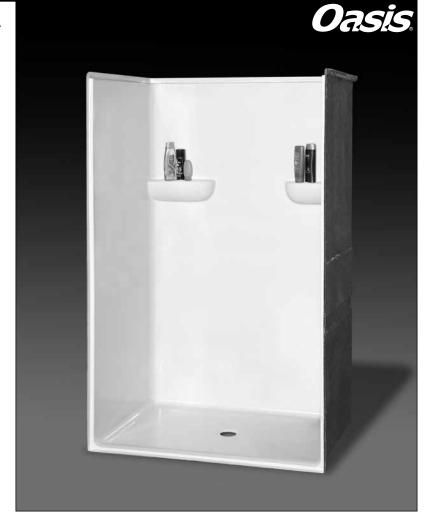

### Order No.: SHFW-4836

48" x 36", one-piece gelcoated, flat-wall, fiberglass shower stall with 1/2-inch high maximum finished threshold, dual back wall shelves, and center drain. Flat wall design allows for the installation of grab bars and seat.

#### Package Order No.:

Options: SS Shower Rod (1\*) SS Recessed Soap Dish (1\*) White, Ringless Curtain (order: ADD/SHWR ROD-TS) (order: SSD) (order: CRT-48-60) Notes: (1\*) Factory installed options

Photographic images may include optional components and appear different than actual product.