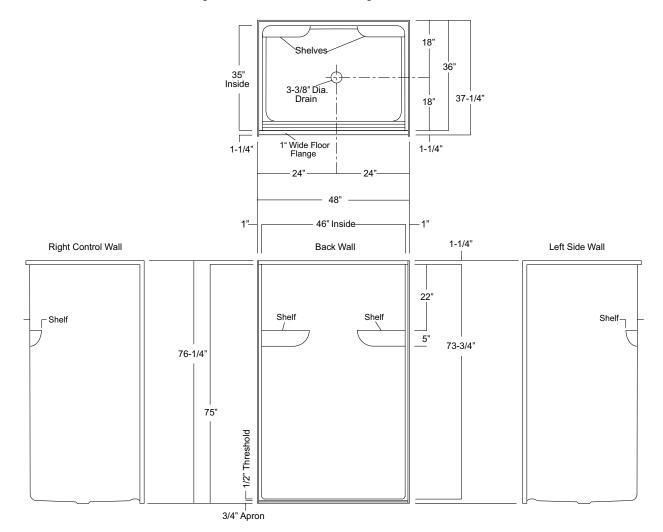

# SHFW-4836

| Rough-In Dimensions | 48" wide x 37-1/4" deep x 76-1/4" high (low profile dam)                                                                                                                                                                                                                                                                                                                                                  |
|---------------------|-----------------------------------------------------------------------------------------------------------------------------------------------------------------------------------------------------------------------------------------------------------------------------------------------------------------------------------------------------------------------------------------------------------|
| Finished Dimensions | 48" wide x 36" deep x 75" high (low profile dam)                                                                                                                                                                                                                                                                                                                                                          |
| Unit Features       | <ul> <li>One - Piece Fiberglass Composite Construction</li> <li>Sanitary Grade Polyester Gelcoat Surface</li> </ul>                                                                                                                                                                                                                                                                                       |
| Home Innovation     | <ul> <li>3-3/8" Dia. Center Drain (see following pages)</li> <li>1/2" Threshold To Aid In Keeping Water Within Confines of Unit</li> <li>Contoured Threshold To Aid Entry And Exit</li> <li>1" Floor Flange To Secure Unit Along Threshold</li> <li>Elevated Corner Accessory Ledges</li> <li>Flat Wall Design To Accommodate Grab Bar &amp; Seat Applications</li> <li>Textured Floor Pattern</li> </ul> |
| Special Notes       | <ul> <li>Factory Applied Reinforcement Packages Available</li> <li>Factory Applied Bar Only and Bar &amp; Seat Packages Available</li> </ul>                                                                                                                                                                                                                                                              |

### Order No.: SHFW-4836

48" x 36", one-piece gelcoated, flat-wall, fiberglass shower stall with 1/2-inch high maximum finished threshold, dual back wall shelves, and center drain. Flat wall design allows for the installation of grab bars and seat.