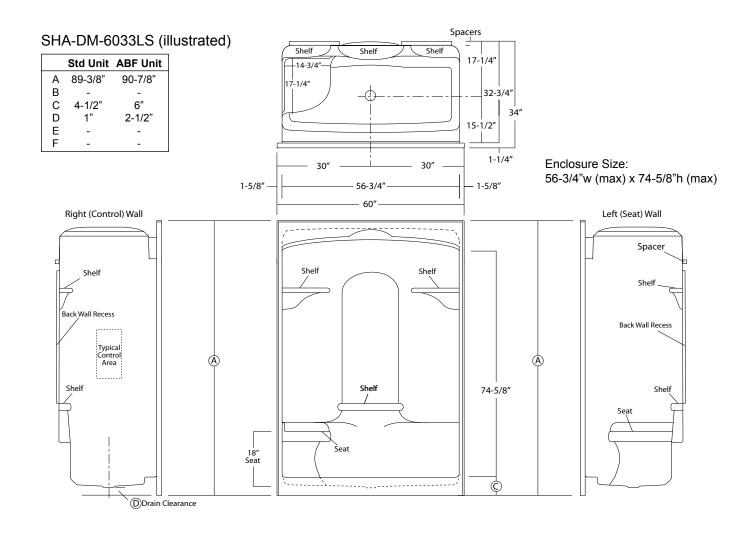

## SHA-DM-6033RS (right seat) SHA-DM-6033LS (left seat)

| Rough-In Dimen.                 | 60" wide x 34" deep x 89-3/8" high (w/ 4-1/2" dam)                                                                                                                                                                                                                                                                                       |
|---------------------------------|------------------------------------------------------------------------------------------------------------------------------------------------------------------------------------------------------------------------------------------------------------------------------------------------------------------------------------------|
| Finished Dimen.                 | 60" wide x 32-3/4" deep x 89-3/8" high (w/ 4-1/2" dam)                                                                                                                                                                                                                                                                                   |
| Unit Features                   | <ul> <li>One - Piece Fiberglass Composite Construction</li> <li>Vacuum Formed Acrylic Surface</li> </ul>                                                                                                                                                                                                                                 |
| Home Innovation LAB CERTIFIED M | <ul> <li>3-3/8" Dia. Center Drain (see reverse side for location)</li> <li>Integral Unit Dome (cap)</li> <li>Gelcoat Style Mounting Flanges</li> <li>Single, Ergonomic Right or Left Hand Seat</li> <li>Low Profile Dam (standard)</li> <li>Generous, Multi-Level Back Wall Shelving</li> <li>Balsa Wood Core Floor Structure</li> </ul> |
| Special Notes                   | <ul> <li>Optional ABF Model (provides 2-1/2-inches of drain clearance)</li> <li>Factory Applied Bar Packages Available</li> <li>No-Seat &amp; Dual-Seat Versions Available</li> <li>Open Top Versions Available</li> <li>Available Only In White (WHT) &amp; Biscuit (BSC) Colors</li> </ul>                                             |

## **ACRYLLUS SERIES SHOWER STALL**

Order No.: SHA-DM-6033RS (RH seat / 4-1/2" dam) SHA-DM-6033LS (LH seat / 4-1/2" dam)

SHA-DM-6033RS ABF (RH seat / 6" dam) SHA-DM-6033LS ABF (LH seat / 6" dam)

60" x 32-3/4", one-piece vacuum formed acrylic shower stall with integral unit cap, right or left hand countoured seat, multi-level back wall shelving, gelcoat style mounting flanges, 4-1/2" low profile dam (1" drain clearance), wall surround, and center drain.