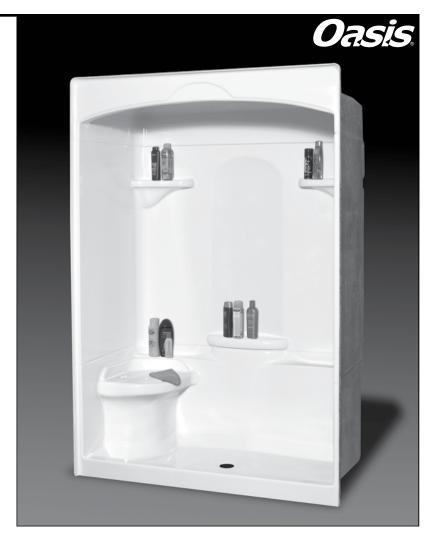

## SHA-DM-6033RS (right seat) SHA-DM-6033LS (left seat)

| Rough-In Dimen.                 | 60" wide x 34" deep x 89-3/8" high (w/ 4-1/2" dam)                                                                                                                                                                                                                                                                                       |
|---------------------------------|------------------------------------------------------------------------------------------------------------------------------------------------------------------------------------------------------------------------------------------------------------------------------------------------------------------------------------------|
| Finished Dimen.                 | 60" wide x 32-3/4" deep x 89-3/8" high (w/ 4-1/2" dam)                                                                                                                                                                                                                                                                                   |
| Unit Features                   | <ul> <li>One - Piece Fiberglass Composite Construction</li> <li>Vacuum Formed Acrylic Surface</li> </ul>                                                                                                                                                                                                                                 |
| Home Innovation LAB CERTIFIED M | <ul> <li>3-3/8" Dia. Center Drain (see reverse side for location)</li> <li>Integral Unit Dome (cap)</li> <li>Gelcoat Style Mounting Flanges</li> <li>Single, Ergonomic Right or Left Hand Seat</li> <li>Low Profile Dam (standard)</li> <li>Generous, Multi-Level Back Wall Shelving</li> <li>Balsa Wood Core Floor Structure</li> </ul> |
| Special Notes                   | <ul> <li>Optional ABF Model (provides 2-1/2-inches of drain clearance)</li> <li>Factory Applied Bar Packages Available</li> <li>No-Seat &amp; Dual-Seat Versions Available</li> <li>Open Top Versions Available</li> <li>Available Only In White (WHT) &amp; Biscuit (BSC) Colors</li> </ul>                                             |

## **ACRYLLUS SERIES SHOWER STALL**

Order No.: SHA-DM-6033RS (RH seat / 4-1/2" dam) SHA-DM-6033LS (LH seat / 4-1/2" dam)

SHA-DM-6033RS ABF (RH seat / 6" dam) SHA-DM-6033LS ABF (LH seat / 6" dam)

60" x 32-3/4", one-piece vacuum formed acrylic shower stall with integral unit cap, right or left hand countoured seat, multi-level back wall shelving, gelcoat style mounting flanges, 4-1/2" low profile dam (1" drain clearance), wall surround, and center drain.