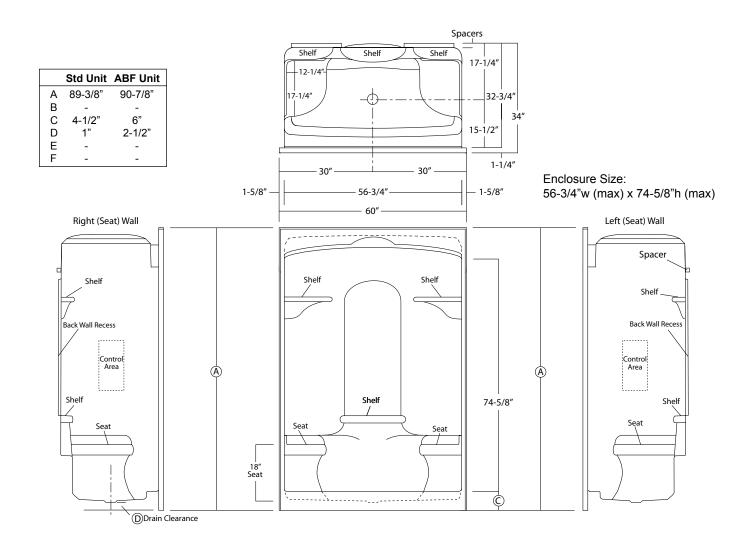

# $SHA\text{-}DM\text{-}6033DS \; \text{(dual seat)}$

| Rough-In Dimen.                               | 60" wide x 34" deep x 89-3/8" high (w/ 4-1/2" dam)                                                                                                                                                                                                                                                                                                                                                                   |
|-----------------------------------------------|----------------------------------------------------------------------------------------------------------------------------------------------------------------------------------------------------------------------------------------------------------------------------------------------------------------------------------------------------------------------------------------------------------------------|
| Finished Dimen.                               | 60" wide x 32-3/4" deep x 89-3/8" high (w/ 4-1/2" dam)                                                                                                                                                                                                                                                                                                                                                               |
| Unit Features  Home Innovation LAB CERTIFIED™ | <ul> <li>One - Piece Fiberglass Composite Construction</li> <li>Vacuum Formed Acrylic Surface</li> <li>3-3/8" Dia. Center Drain (see reverse side for location)</li> <li>Integral Unit Dome (cap)</li> <li>Gelcoat Style Mounting Flanges</li> <li>Dual, Ergonomic Seating</li> <li>Low Profile Dam (standard)</li> <li>Generous, Multi-Level Back Wall Shelving</li> <li>Balsa Wood Core Floor Structure</li> </ul> |
| Special Notes                                 | <ul> <li>Optional ABF Model (provides 2-1/2-inches of drain clearance)</li> <li>Factory Applied Bar Packages Available</li> <li>No-Seat &amp; Single-Seat Versions Available</li> <li>Open Top Versions Available</li> <li>Available Only In White (WHT) &amp; Biscuit (BSC) Colors</li> </ul>                                                                                                                       |

## **ACRYLLUS SERIES SHOWER STALL**

Order No.: SHA-DM-6033DS (dual seat / 4-1/2" dam)

#### SHA-DM-6033DS ABF (dual seat / 6" dam)

60" x 32-3/4", one-piece vacuum formed acrylic shower stall with integral unit cap, dual countoured seats, multi-level back wall shelving, gelcoat style mounting flanges, 4-1/2" low profile dam (1" drain clearance), wall surround, and center drain.