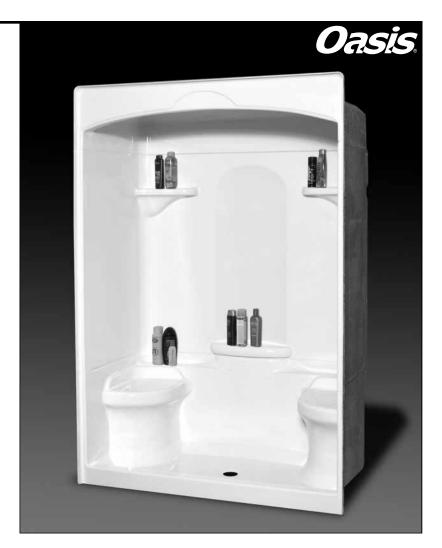

# $SHA\text{-}DM\text{-}6033DS \; \text{(dual seat)}$

| Rough-In Dimen.                               | 60" wide x 34" deep x 89-3/8" high (w/ 4-1/2" dam)                                                                                                                                                                                                                                                                                                                                                                   |
|-----------------------------------------------|----------------------------------------------------------------------------------------------------------------------------------------------------------------------------------------------------------------------------------------------------------------------------------------------------------------------------------------------------------------------------------------------------------------------|
| Finished Dimen.                               | 60" wide x 32-3/4" deep x 89-3/8" high (w/ 4-1/2" dam)                                                                                                                                                                                                                                                                                                                                                               |
| Unit Features  Home Innovation LAB CERTIFIED™ | <ul> <li>One - Piece Fiberglass Composite Construction</li> <li>Vacuum Formed Acrylic Surface</li> <li>3-3/8" Dia. Center Drain (see reverse side for location)</li> <li>Integral Unit Dome (cap)</li> <li>Gelcoat Style Mounting Flanges</li> <li>Dual, Ergonomic Seating</li> <li>Low Profile Dam (standard)</li> <li>Generous, Multi-Level Back Wall Shelving</li> <li>Balsa Wood Core Floor Structure</li> </ul> |
| Special Notes                                 | <ul> <li>Optional ABF Model (provides 2-1/2-inches of drain clearance)</li> <li>Factory Applied Bar Packages Available</li> <li>No-Seat &amp; Single-Seat Versions Available</li> <li>Open Top Versions Available</li> <li>Available Only In White (WHT) &amp; Biscuit (BSC) Colors</li> </ul>                                                                                                                       |

#### SHA-DM-6033DS ABF (dual seat / 6" dam)

60" x 32-3/4", one-piece vacuum formed acrylic shower stall with integral unit cap, dual countoured seats, multi-level back wall shelving, gelcoat style mounting flanges, 4-1/2" low profile dam (1" drain clearance), wall surround, and center drain.