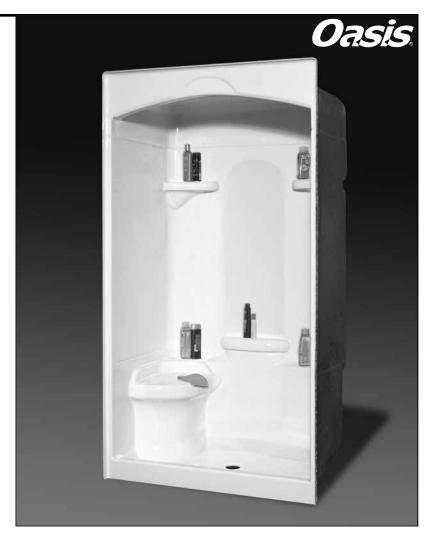

## ACRYLLUS SERIES 'INTEGRAL DOME' SHOWER STALL

48-INCH MODEL

## SHA-DM-4833RS (right seat) SHA-DM-4833LS (left seat)

| Rough-In Dimen. | 48" wide x 34" deep x 89-3/8" high (w/ 4-1/2" dam)                                                       |
|-----------------|----------------------------------------------------------------------------------------------------------|
| Finished Dimen. | 48" wide x 32-3/4" deep x 89-3/8" high (w/ 4-1/2" dam)                                                   |
| Unit Features   | <ul> <li>One - Piece Fiberglass Composite Construction</li> <li>Vacuum Formed Acrylic Surface</li> </ul> |
|                 | <ul> <li>3-3/8" Dia. Center Drain (see reverse side for location)</li> </ul>                             |
|                 | <ul><li>Integral Unit Dome (cap)</li></ul>                                                               |
|                 | Gelcoat Style Mounting Flanges                                                                           |
|                 | Single, Ergonomic Right or Left Hand Seat                                                                |
| Home Innovation | Low Profile Dam (standard)                                                                               |
| LAB CERTIFIED™  | Generous, Multi-Level Back Wall Shelving                                                                 |
|                 | Balsa Wood Core Floor Structure                                                                          |
| Special Notes   | Optional ABF Model (provides 2-1/2-inches of drain clearance)                                            |
|                 | Factory Applied Bar Packages Available                                                                   |
|                 | No-Seat Version Available                                                                                |
|                 | <ul> <li>Open Top Versions Available</li> </ul>                                                          |
|                 | <ul> <li>Available Only In White (WHT) &amp; Biscuit (BSC) Colors</li> </ul>                             |
|                 |                                                                                                          |

## **ACRYLLUS SERIES SHOWER STALL**

Order No.: SHA-DM-4833RS (RH seat / 4-1/2" dam) SHA-DM-4833LS (LH seat / 4-1/2" dam) SHA-DM-4833RS ABF (RH seat / 6" dam) SHA-DM-4833LS ABF (LH seat / 6" dam)

48" x 32-3/4", one-piece vacuum formed acrylic shower stall with integral unit cap, right or left hand countoured seat, multi-level back wall shelving, gelcoat style mounting flanges, 4-1/2" low profile dam (1" drain clearance), wall surround, and center drain.