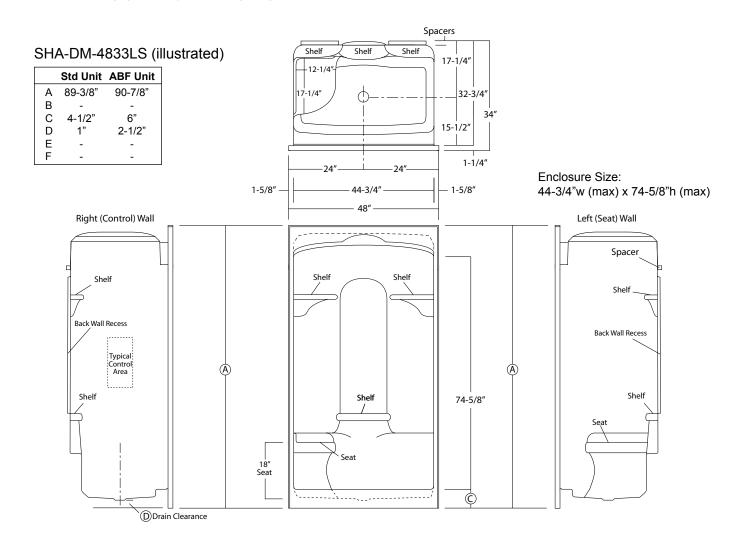

## SHA-DM-4833RS (right seat) SHA-DM-4833LS (left seat)

| Rough-In Dimen. | 48" wide x 34" deep x 89-3/8" high (w/ 4-1/2" dam)                                                       |
|-----------------|----------------------------------------------------------------------------------------------------------|
| Finished Dimen. | 48" wide x 32-3/4" deep x 89-3/8" high (w/ 4-1/2" dam)                                                   |
| Unit Features   | <ul> <li>One - Piece Fiberglass Composite Construction</li> <li>Vacuum Formed Acrylic Surface</li> </ul> |
|                 | <ul> <li>3-3/8" Dia. Center Drain (see reverse side for location)</li> </ul>                             |
|                 | <ul><li>Integral Unit Dome (cap)</li></ul>                                                               |
|                 | Gelcoat Style Mounting Flanges                                                                           |
|                 | Single, Ergonomic Right or Left Hand Seat                                                                |
| Home Innovation | Low Profile Dam (standard)                                                                               |
| LAB CERTIFIED™  | Generous, Multi-Level Back Wall Shelving                                                                 |
|                 | Balsa Wood Core Floor Structure                                                                          |
| Special Notes   | Optional ABF Model (provides 2-1/2-inches of drain clearance)                                            |
|                 | Factory Applied Bar Packages Available                                                                   |
|                 | No-Seat Version Available                                                                                |
|                 | <ul> <li>Open Top Versions Available</li> </ul>                                                          |
|                 | <ul> <li>Available Only In White (WHT) &amp; Biscuit (BSC) Colors</li> </ul>                             |
|                 |                                                                                                          |

## **ACRYLLUS SERIES SHOWER STALL**

Order No.: SHA-DM-4833RS (RH seat / 4-1/2" dam) SHA-DM-4833LS (LH seat / 4-1/2" dam) SHA-DM-4833RS ABF (RH seat / 6" dam) SHA-DM-4833LS ABF (LH seat / 6" dam)

48" x 32-3/4", one-piece vacuum formed acrylic shower stall with integral unit cap, right or left hand countoured seat, multi-level back wall shelving, gelcoat style mounting flanges, 4-1/2" low profile dam (1" drain clearance), wall surround, and center drain.