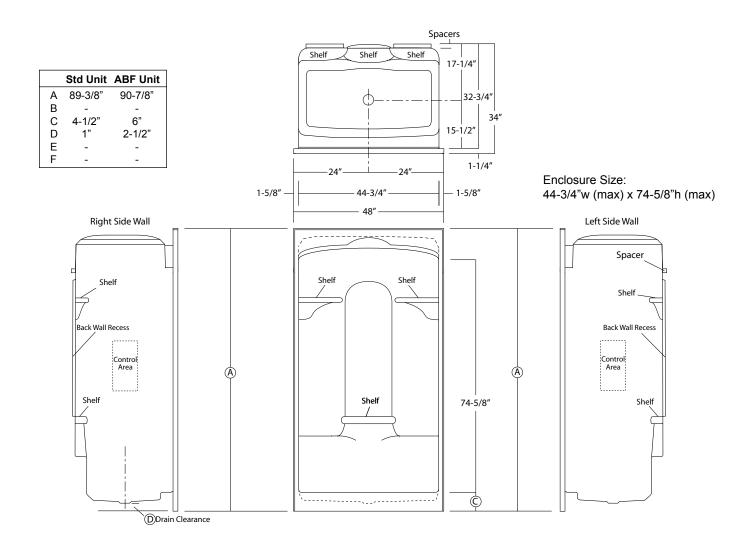

# SHA-DM-4833

| Rough-In Dimen.                               | 48" wide x 34" deep x 89-3/8" high (w/ 4-1/2" dam)                                                                                                                                                                                                                                                                                                                                  |
|-----------------------------------------------|-------------------------------------------------------------------------------------------------------------------------------------------------------------------------------------------------------------------------------------------------------------------------------------------------------------------------------------------------------------------------------------|
| Finished Dimen.                               | 48" wide x 32-3/4" deep x 89-3/8" high (w/ 4-1/2" dam)                                                                                                                                                                                                                                                                                                                              |
| Unit Features  Home Innovation LAB CERTIFIED™ | <ul> <li>One - Piece Fiberglass Composite Construction</li> <li>Vacuum Formed Acrylic Surface</li> <li>3-3/8" Dia. Center Drain (see reverse side for location)</li> <li>Integral Unit Dome (cap)</li> <li>Gelcoat Style Mounting Flanges</li> <li>Low Profile Dam (standard)</li> <li>Generous, Multi-Level Back Wall Shelving</li> <li>Balsa Wood Core Floor Structure</li> </ul> |
| Special Notes                                 | <ul> <li>Optional ABF Model (provides 2-1/2-inches of drain clearance)</li> <li>Factory Applied Bar Packages Available</li> <li>Single-Seat Version Available</li> <li>Open Top Versions Available</li> <li>Available Only In White (WHT) &amp; Biscuit (BSC) Colors</li> </ul>                                                                                                     |

## **ACRYLLUS SERIES SHOWER STALL**

Order No.: SHA-DM-4833 (no seat / 4-1/2" dam)

#### SHA-DM-4833 ABF (no seat / 6" dam)

48" x 32-3/4", one-piece vacuum formed acrylic shower stall with integral unit cap, multi-level back wall shelving, gelcoat style mounting flanges, 4-1/2" low profile dam (1" drain clearance), wall surround, and center drain.