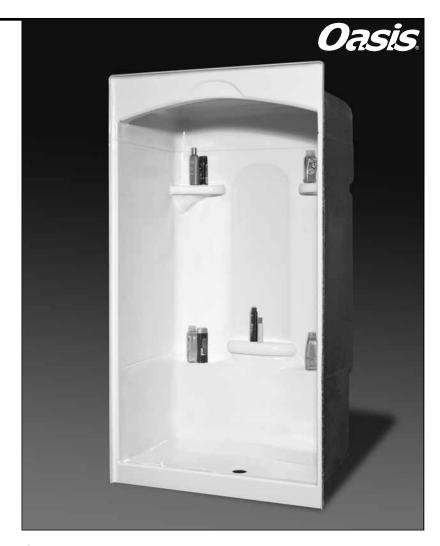

# SHA-DM-4833

| Rough-In Dimen.                               | 48" wide x 34" deep x 89-3/8" high (w/ 4-1/2" dam)                                                                                                                                                                                                                                                                                                                                  |
|-----------------------------------------------|-------------------------------------------------------------------------------------------------------------------------------------------------------------------------------------------------------------------------------------------------------------------------------------------------------------------------------------------------------------------------------------|
| Finished Dimen.                               | 48" wide x 32-3/4" deep x 89-3/8" high (w/ 4-1/2" dam)                                                                                                                                                                                                                                                                                                                              |
| Unit Features  Home Innovation LAB CERTIFIED™ | <ul> <li>One - Piece Fiberglass Composite Construction</li> <li>Vacuum Formed Acrylic Surface</li> <li>3-3/8" Dia. Center Drain (see reverse side for location)</li> <li>Integral Unit Dome (cap)</li> <li>Gelcoat Style Mounting Flanges</li> <li>Low Profile Dam (standard)</li> <li>Generous, Multi-Level Back Wall Shelving</li> <li>Balsa Wood Core Floor Structure</li> </ul> |
| Special Notes                                 | <ul> <li>Optional ABF Model (provides 2-1/2-inches of drain clearance)</li> <li>Factory Applied Bar Packages Available</li> <li>Single-Seat Version Available</li> <li>Open Top Versions Available</li> <li>Available Only In White (WHT) &amp; Biscuit (BSC) Colors</li> </ul>                                                                                                     |

## **ACRYLLUS SERIES SHOWER STALL**

Order No.: SHA-DM-4833 (no seat / 4-1/2" dam)

#### SHA-DM-4833 ABF (no seat / 6" dam)

48" x 32-3/4", one-piece vacuum formed acrylic shower stall with integral unit cap, multi-level back wall shelving, gelcoat style mounting flanges, 4-1/2" low profile dam (1" drain clearance), wall surround, and center drain.