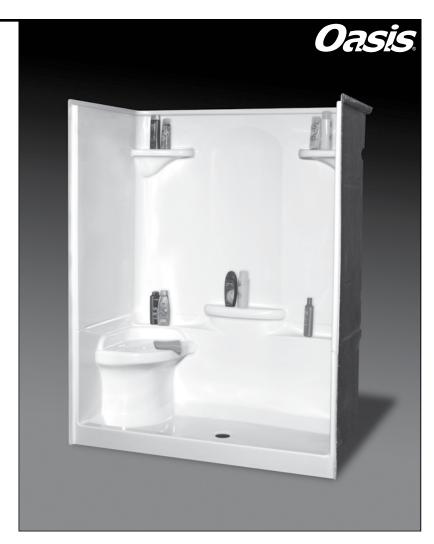

## ACRYLLUS SERIES 'OPEN TOP' SHOWER STALL

60-INCH MODEL

SHA-6033RS (right seat) SHA-6033LS (left seat)

| Rough-In Dimen. | 60" wide x 34" deep x 76-1/2" high (w/ 4-1/2" dam)                                                                                                                                                                                                            |
|-----------------|---------------------------------------------------------------------------------------------------------------------------------------------------------------------------------------------------------------------------------------------------------------|
| Finished Dimen. | 60" wide x 32-3/4" deep x 75-1/4" high (w/ 4-1/2" dam)                                                                                                                                                                                                        |
| Unit Features   | <ul> <li>One - Piece Fiberglass Composite Construction</li> <li>Vacuum Formed Acrylic Surface</li> </ul>                                                                                                                                                      |
| Home Innovation | <ul> <li>3-3/8" Dia. Center Drain (see reverse side for location)</li> <li>Gelcoat Style Mounting Flanges</li> <li>Single, Ergonomic Right or Left Hand Seat</li> <li>Low Profile Dam (standard)</li> <li>Generous, Multi-Level Back Wall Shelving</li> </ul> |
| Special Notes   | <ul> <li>Balsa Wood Core Floor Structure</li> <li>Optional ABF Model (provides 2-1/2-inches of drain clearance)</li> </ul>                                                                                                                                    |
|                 | <ul> <li>Factory Applied Bar Packages Available</li> <li>No-Seat &amp; Dual-Seat Versions Available</li> <li>Domed Versions Available</li> <li>Available Only In White (WHT) &amp; Biscuit (BSC) Colors</li> </ul>                                            |

## **ACRYLLUS SERIES SHOWER STALL**

Order No.: SHA-6033RS (RH seat / 4-1/2" dam) SHA-6033LS (LH seat / 4-1/2" dam) SHA-6033RS ABF (RH seat / 6" dam) SHA-6033LS ABF (LH seat / 6" dam)

60" x 32-3/4", one-piece vacuum formed open top acrylic shower stall with right or left hand countoured seat, multi-level back wall shelving, gelcoat style mounting flanges, 4-1/2" low profile dam (1" drain clearance), wall surround, and center drain.