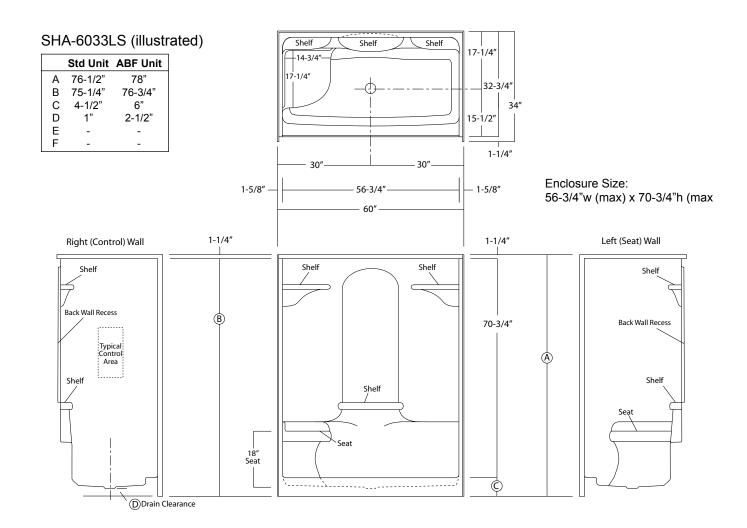

## ACRYLLUS SERIES 'OPEN TOP' SHOWER STALL

60-INCH MODEL

SHA-6033RS (right seat) SHA-6033LS (left seat)

| Rough-In Dimen. | 60" wide x 34" deep x 76-1/2" high (w/ 4-1/2" dam)                                                                                                                                                                                                            |
|-----------------|---------------------------------------------------------------------------------------------------------------------------------------------------------------------------------------------------------------------------------------------------------------|
| Finished Dimen. | 60" wide x 32-3/4" deep x 75-1/4" high (w/ 4-1/2" dam)                                                                                                                                                                                                        |
| Unit Features   | <ul> <li>One - Piece Fiberglass Composite Construction</li> <li>Vacuum Formed Acrylic Surface</li> </ul>                                                                                                                                                      |
| Home Innovation | <ul> <li>3-3/8" Dia. Center Drain (see reverse side for location)</li> <li>Gelcoat Style Mounting Flanges</li> <li>Single, Ergonomic Right or Left Hand Seat</li> <li>Low Profile Dam (standard)</li> <li>Generous, Multi-Level Back Wall Shelving</li> </ul> |
| Special Notes   | <ul> <li>Balsa Wood Core Floor Structure</li> <li>Optional ABF Model (provides 2-1/2-inches of drain clearance)</li> </ul>                                                                                                                                    |
|                 | <ul> <li>Factory Applied Bar Packages Available</li> <li>No-Seat &amp; Dual-Seat Versions Available</li> <li>Domed Versions Available</li> <li>Available Only In White (WHT) &amp; Biscuit (BSC) Colors</li> </ul>                                            |

## **ACRYLLUS SERIES SHOWER STALL**

Order No.: SHA-6033RS (RH seat / 4-1/2" dam) SHA-6033LS (LH seat / 4-1/2" dam) SHA-6033RS ABF (RH seat / 6" dam) SHA-6033LS ABF (LH seat / 6" dam)

60" x 32-3/4", one-piece vacuum formed open top acrylic shower stall with right or left hand countoured seat, multi-level back wall shelving, gelcoat style mounting flanges, 4-1/2" low profile dam (1" drain clearance), wall surround, and center drain.