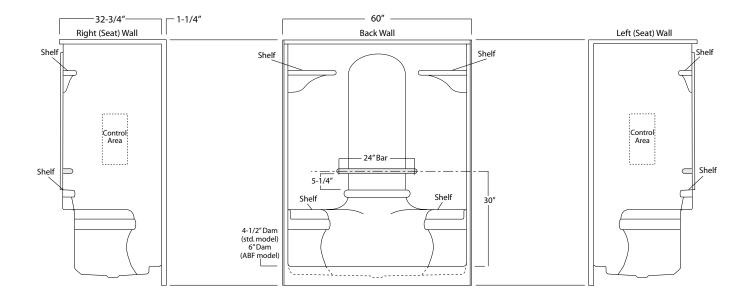

Package Order No.: BP5-60 (single-bar only package)

Upgrade Package No.: BP5-60 WHT (1-1/4" dia., white powder coat, single-bar only package)

BP5-60 SNK (1-1/4" dia., satin nickel, single-bar only package)

Package Includes: Factory installed, 1-1/2" dia. stainless steel, single-bar package with basic reinforcement.

NOTE: Positioning of factory installed components allow for the installation of a shower enclosure.