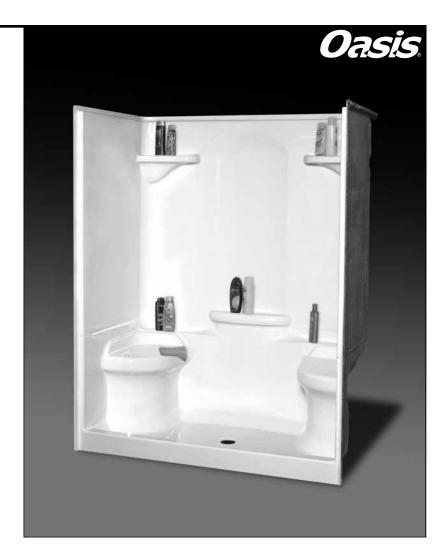

## SHA-6033DS (dual seat)

| Rough-In Dimen.                 | 60" wide x 34" deep x 76-1/2" high (w/ 4-1/2" dam)                                                                                                                                                                                                                                          |
|---------------------------------|---------------------------------------------------------------------------------------------------------------------------------------------------------------------------------------------------------------------------------------------------------------------------------------------|
| Finished Dimen.                 | 60" wide x 32-3/4" deep x 75-1/4" high (w/ 4-1/2" dam)                                                                                                                                                                                                                                      |
| Unit Features                   | <ul> <li>One - Piece Fiberglass Composite Construction</li> <li>Vacuum Formed Acrylic Surface</li> </ul>                                                                                                                                                                                    |
| Home Innovation LAB CERTIFIED M | <ul> <li>3-3/8" Dia. Center Drain (see reverse side for location)</li> <li>Gelcoat Style Mounting Flanges</li> <li>Dual, Ergonomic Seating</li> <li>Low Profile Dam (standard)</li> <li>Generous, Multi-Level Back Wall Shelving</li> <li>Balsa Wood Core Floor Structure</li> </ul>        |
| Special Notes                   | <ul> <li>Optional ABF Model (provides 2-1/2-inches of drain clearance)</li> <li>Factory Applied Bar Packages Available</li> <li>No-Seat &amp; Single-Seat Versions Available</li> <li>Domed Versions Available</li> <li>Available Only In White (WHT) &amp; Biscuit (BSC) Colors</li> </ul> |

## **ACRYLLUS SERIES SHOWER STALL**

Order No.: SHA-6033DS (dual seat / 4-1/2" dam)

SHA-6033DS ABF (dual seat / 6" dam)

60" x 32-3/4", one-piece vacuum formed open top acrylic shower stall with dual countoured seats, multi-level back wall shelving, gelcoat style mounting flanges, 4-1/2" low profile dam (1" drain clearance), wall surround, and center drain.