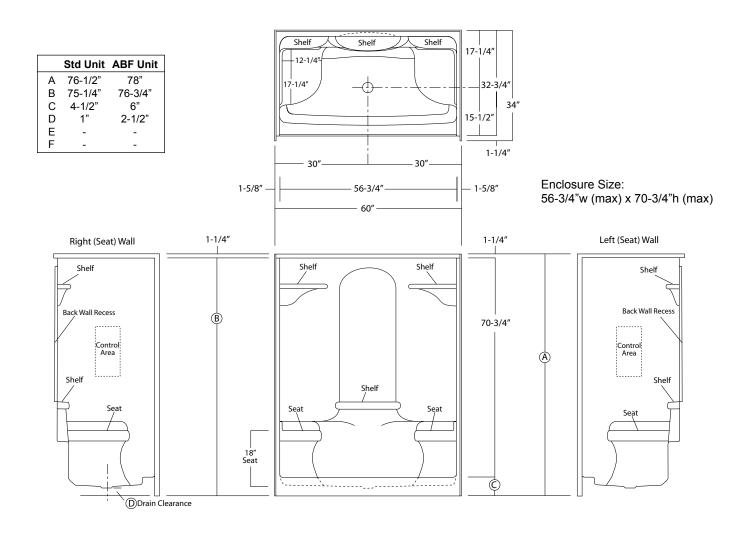

## SHA-6033DS (dual seat)

| Rough-In Dimen.                 | 60" wide x 34" deep x 76-1/2" high (w/ 4-1/2" dam)                                                                                                                                                                                                                                          |
|---------------------------------|---------------------------------------------------------------------------------------------------------------------------------------------------------------------------------------------------------------------------------------------------------------------------------------------|
| Finished Dimen.                 | 60" wide x 32-3/4" deep x 75-1/4" high (w/ 4-1/2" dam)                                                                                                                                                                                                                                      |
| Unit Features                   | <ul> <li>One - Piece Fiberglass Composite Construction</li> <li>Vacuum Formed Acrylic Surface</li> </ul>                                                                                                                                                                                    |
| Home Innovation LAB CERTIFIED M | <ul> <li>3-3/8" Dia. Center Drain (see reverse side for location)</li> <li>Gelcoat Style Mounting Flanges</li> <li>Dual, Ergonomic Seating</li> <li>Low Profile Dam (standard)</li> <li>Generous, Multi-Level Back Wall Shelving</li> <li>Balsa Wood Core Floor Structure</li> </ul>        |
| Special Notes                   | <ul> <li>Optional ABF Model (provides 2-1/2-inches of drain clearance)</li> <li>Factory Applied Bar Packages Available</li> <li>No-Seat &amp; Single-Seat Versions Available</li> <li>Domed Versions Available</li> <li>Available Only In White (WHT) &amp; Biscuit (BSC) Colors</li> </ul> |

## **ACRYLLUS SERIES SHOWER STALL**

Order No.: SHA-6033DS (dual seat / 4-1/2" dam)

SHA-6033DS ABF (dual seat / 6" dam)

60" x 32-3/4", one-piece vacuum formed open top acrylic shower stall with dual countoured seats, multi-level back wall shelving, gelcoat style mounting flanges, 4-1/2" low profile dam (1" drain clearance), wall surround, and center drain.