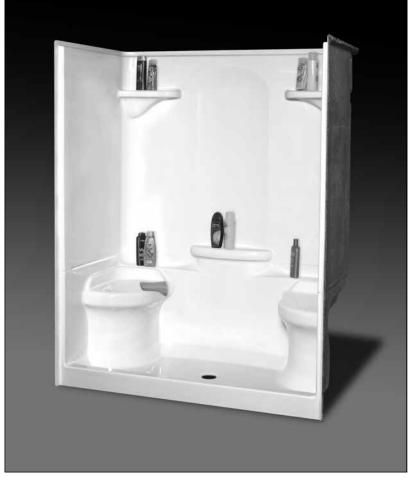

ACRYLLUS SERIES 'OPEN TOP' SHOWER STALL

60-INCH MODEL

## SHA-6033DS (dual seat)

| Rough-In Dimen. | 60" wide x 34" deep x 76-1/2" high (w/ 4-1/2" dam)                                                                                                                                                                                                                                          |
|-----------------|---------------------------------------------------------------------------------------------------------------------------------------------------------------------------------------------------------------------------------------------------------------------------------------------|
| Finished Dimen. | 60" wide x 32-3/4" deep x 75-1/4" high (w/ 4-1/2" dam)                                                                                                                                                                                                                                      |
| Unit Features   | <ul> <li>One - Piece Fiberglass Composite Construction</li> <li>Vacuum Formed Acrylic Surface</li> </ul>                                                                                                                                                                                    |
| Home Innovation | <ul> <li>3-3/8" Dia. Center Drain (see reverse side for location)</li> <li>Gelcoat Style Mounting Flanges</li> <li>Dual, Ergonomic Seating</li> <li>Low Profile Dam (standard)</li> <li>Generous, Multi-Level Back Wall Shelving</li> <li>Balsa Wood Core Floor Structure</li> </ul>        |
| Special Notes   | <ul> <li>Optional ABF Model (provides 2-1/2-inches of drain clearance)</li> <li>Factory Applied Bar Packages Available</li> <li>No-Seat &amp; Single-Seat Versions Available</li> <li>Domed Versions Available</li> <li>Available Only In White (WHT) &amp; Biscuit (BSC) Colors</li> </ul> |

## SHA-6033DS ABF (dual seat / 6" dam)

60" x 32-3/4", one-piece vacuum formed open top acrylic shower stall with dual countoured seats, multi-level back wall shelving, gelcoat style mounting flanges, 4-1/2" low profile dam (1" drain clearance), wall surround, and center drain.