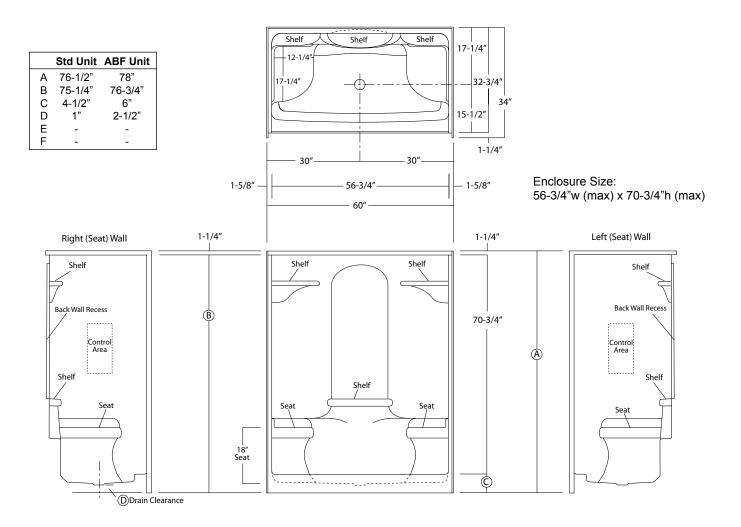

## SHA-6033DS (dual seat)

| Rough-In Dimen. | 60" wide x 34" deep x 76-1/2" high (w/ 4-1/2" dam)                                                                                                                                                                                                                                          |
|-----------------|---------------------------------------------------------------------------------------------------------------------------------------------------------------------------------------------------------------------------------------------------------------------------------------------|
| Finished Dimen. | 60" wide x 32-3/4" deep x 75-1/4" high (w/ 4-1/2" dam)                                                                                                                                                                                                                                      |
| Unit Features   | <ul> <li>One - Piece Fiberglass Composite Construction</li> <li>Vacuum Formed Acrylic Surface</li> </ul>                                                                                                                                                                                    |
| Home Innovation | <ul> <li>3-3/8" Dia. Center Drain (see reverse side for location)</li> <li>Gelcoat Style Mounting Flanges</li> <li>Dual, Ergonomic Seating</li> <li>Low Profile Dam (standard)</li> <li>Generous, Multi-Level Back Wall Shelving</li> <li>Balsa Wood Core Floor Structure</li> </ul>        |
| Special Notes   | <ul> <li>Optional ABF Model (provides 2-1/2-inches of drain clearance)</li> <li>Factory Applied Bar Packages Available</li> <li>No-Seat &amp; Single-Seat Versions Available</li> <li>Domed Versions Available</li> <li>Available Only In White (WHT) &amp; Biscuit (BSC) Colors</li> </ul> |

## Order No.: SHA-6033DS (dual seat / 4-1/2" dam)

## SHA-6033DS ABF (dual seat / 6" dam)

60" x 32-3/4", one-piece vacuum formed open top acrylic shower stall with dual countoured seats, multi-level back wall shelving, gelcoat style mounting flanges, 4-1/2" low profile dam (1" drain clearance), wall surround, and center drain.