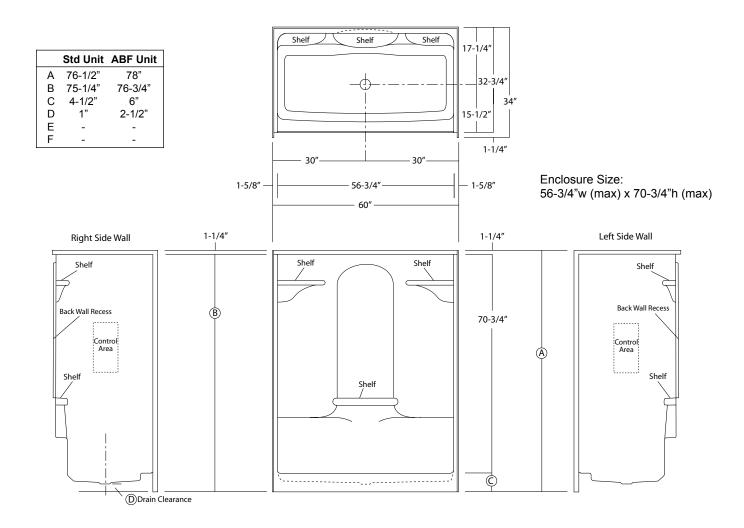

## SHA-6033

| Rough-In Dimen. | 60" wide x 34" deep x 76-1/2" high (w/ 4-1/2" dam)                                                                                                                                                                                                                                            |
|-----------------|-----------------------------------------------------------------------------------------------------------------------------------------------------------------------------------------------------------------------------------------------------------------------------------------------|
| Finished Dimen. | 60" wide x 32-3/4" deep x 75-1/4" high (w/ 4-1/2" dam)                                                                                                                                                                                                                                        |
| Unit Features   | <ul> <li>One - Piece Fiberglass Composite Construction</li> <li>Vacuum Formed Acrylic Surface</li> </ul>                                                                                                                                                                                      |
|                 | <ul> <li>3-3/8" Dia. Center Drain (see reverse side for location)</li> <li>Gelcoat Style Mounting Flanges</li> <li>Low Profile Dam (standard)</li> </ul>                                                                                                                                      |
| Home Innovation | <ul> <li>Generous, Multi-Level Back Wall Shelving</li> <li>Balsa Wood Core Floor Structure</li> </ul>                                                                                                                                                                                         |
| Special Notes   | <ul> <li>Optional ABF Model (provides 2-1/2-inches of drain clearance)</li> <li>Factory Applied Bar Packages Available</li> <li>Single-Seat &amp; Dual-Seat Versions Available</li> <li>Domed Versions Available</li> <li>Available Only In White (WHT) &amp; Biscuit (BSC) Colors</li> </ul> |

## **ACRYLLUS SERIES SHOWER STALL**

Order No.: SHA-6033 (no seat / 4-1/2" dam)

SHA-6033 ABF (no seat / 6" dam)

60" x 32-3/4", one-piece vacuum formed open top acrylic shower stall with multi-level back wall shelving, gelcoat style mounting flanges, 4-1/2" low profile dam (1" drain clearance), wall surround, and center drain.