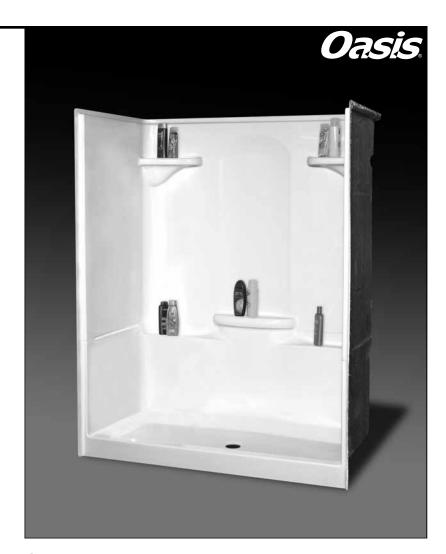

## SHA-6033

| Rough-In Dimen. | 60" wide x 34" deep x 76-1/2" high (w/ 4-1/2" dam)                                                                                                                                                                                                                                            |
|-----------------|-----------------------------------------------------------------------------------------------------------------------------------------------------------------------------------------------------------------------------------------------------------------------------------------------|
| Finished Dimen. | 60" wide x 32-3/4" deep x 75-1/4" high (w/ 4-1/2" dam)                                                                                                                                                                                                                                        |
| Unit Features   | <ul> <li>One - Piece Fiberglass Composite Construction</li> <li>Vacuum Formed Acrylic Surface</li> </ul>                                                                                                                                                                                      |
|                 | <ul> <li>3-3/8" Dia. Center Drain (see reverse side for location)</li> <li>Gelcoat Style Mounting Flanges</li> <li>Low Profile Dam (standard)</li> </ul>                                                                                                                                      |
| Home Innovation | <ul> <li>Generous, Multi-Level Back Wall Shelving</li> <li>Balsa Wood Core Floor Structure</li> </ul>                                                                                                                                                                                         |
| Special Notes   | <ul> <li>Optional ABF Model (provides 2-1/2-inches of drain clearance)</li> <li>Factory Applied Bar Packages Available</li> <li>Single-Seat &amp; Dual-Seat Versions Available</li> <li>Domed Versions Available</li> <li>Available Only In White (WHT) &amp; Biscuit (BSC) Colors</li> </ul> |

## **ACRYLLUS SERIES SHOWER STALL**

Order No.: SHA-6033 (no seat / 4-1/2" dam)

SHA-6033 ABF (no seat / 6" dam)

60" x 32-3/4", one-piece vacuum formed open top acrylic shower stall with multi-level back wall shelving, gelcoat style mounting flanges, 4-1/2" low profile dam (1" drain clearance), wall surround, and center drain.