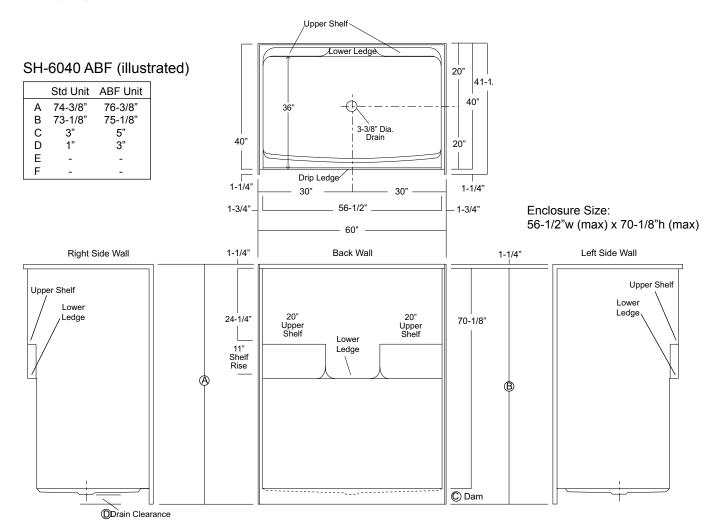

## SH-6040

| Rough-In Dimensions           | 60" wide x 41-1/4" deep x 74-3/8" high (w/ 3-inch dam)                                                                                                                                                                                                                                                  |  |
|-------------------------------|---------------------------------------------------------------------------------------------------------------------------------------------------------------------------------------------------------------------------------------------------------------------------------------------------------|--|
| Finished Dimensions           | 60" wide x 40" deep x 73-1/8" high (w/ 3-inch dam)                                                                                                                                                                                                                                                      |  |
| Unit Features                 | <ul> <li>One - Piece Fiberglass Composite Construction</li> <li>Sanitary Grade Polyester Gelcoat Surface</li> </ul>                                                                                                                                                                                     |  |
| Home Innovation LAB CERTIFIED | <ul> <li>3-3/8" Dia. Center Drain (see reverse side for location)</li> <li>Elevated Back Wall Shelves</li> <li>Flat Wall Design To Accommodate Grab Bar &amp; Seat Applications</li> <li>Low Profile Dam (standard)</li> <li>Textured Floor Pattern</li> <li>Balsa Wood Core Floor Structure</li> </ul> |  |
| Special Notes                 | <ul> <li>Optional ABF Model (provides 3 Inches of drain clearance)</li> <li>Factory Applied Reinforcement Packages Available</li> <li>Factory Applied Bar Only and Bar &amp; Seat Packages Available</li> </ul>                                                                                         |  |

## LEGACY SERIES SHOWER STALL

Order No.: SH-6040 (3" dam)

SH-6040 ABF (5" dam)

60" x 40", one-piece gelcoated fiberglass shower stall with a 3" low profile dam (1" drain clearance), dual upper shelves and lower accessory ledge, wall surround and center drain.