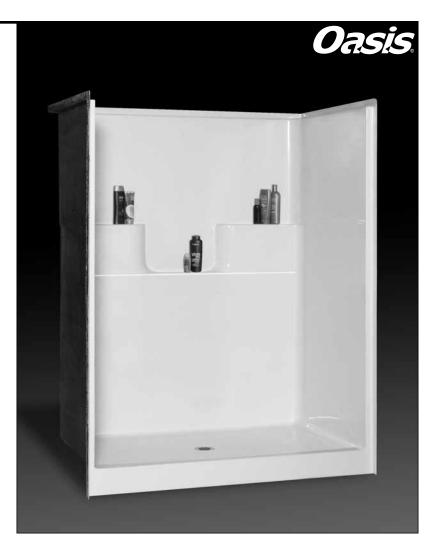

## LEGACY SERIES SHOWER STALL

Order No.: SH-6040 (3" dam)

SH-6040 ABF (5" dam)

60" x 40", one-piece gelcoated fiberglass shower stall with a 3" low profile dam (1" drain clearance), dual upper shelves and lower accessory ledge, wall surround and center drain.