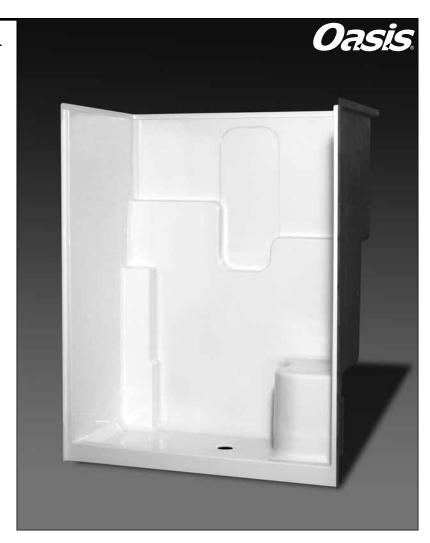

## $SH\text{-}6036 \; (\text{single seat})$

| Rough-In Dimensions           | 60" wide x 37-1/4" deep x 76-1/4" high (w/ 4-inch dam)                                                                                                                                                                                                                                                                                                                                                                                                                                                                                                                                                                                                                                                                                                                                                                                                                                                                                                                                                                                                                                                                                                                                                                                                                                                                                                                                                                                                                                                                                                                                                                                                                                                                                                                                                                                                                                                                                                                                                                                                                                                                    |
|-------------------------------|---------------------------------------------------------------------------------------------------------------------------------------------------------------------------------------------------------------------------------------------------------------------------------------------------------------------------------------------------------------------------------------------------------------------------------------------------------------------------------------------------------------------------------------------------------------------------------------------------------------------------------------------------------------------------------------------------------------------------------------------------------------------------------------------------------------------------------------------------------------------------------------------------------------------------------------------------------------------------------------------------------------------------------------------------------------------------------------------------------------------------------------------------------------------------------------------------------------------------------------------------------------------------------------------------------------------------------------------------------------------------------------------------------------------------------------------------------------------------------------------------------------------------------------------------------------------------------------------------------------------------------------------------------------------------------------------------------------------------------------------------------------------------------------------------------------------------------------------------------------------------------------------------------------------------------------------------------------------------------------------------------------------------------------------------------------------------------------------------------------------------|
| Finished Dimensions           | 60" wide x 36" deep x 75" high (w/ 4-inch dam)                                                                                                                                                                                                                                                                                                                                                                                                                                                                                                                                                                                                                                                                                                                                                                                                                                                                                                                                                                                                                                                                                                                                                                                                                                                                                                                                                                                                                                                                                                                                                                                                                                                                                                                                                                                                                                                                                                                                                                                                                                                                            |
| Unit Features                 | <ul> <li>One - Piece Fiberglass Composite Construction</li> <li>Sanitary Grade Polyester Gelcoat Surface</li> </ul>                                                                                                                                                                                                                                                                                                                                                                                                                                                                                                                                                                                                                                                                                                                                                                                                                                                                                                                                                                                                                                                                                                                                                                                                                                                                                                                                                                                                                                                                                                                                                                                                                                                                                                                                                                                                                                                                                                                                                                                                       |
| <b>(=</b> )                   | <ul> <li>3-3/8" Dia. Center Drain (see following pages)</li> </ul>                                                                                                                                                                                                                                                                                                                                                                                                                                                                                                                                                                                                                                                                                                                                                                                                                                                                                                                                                                                                                                                                                                                                                                                                                                                                                                                                                                                                                                                                                                                                                                                                                                                                                                                                                                                                                                                                                                                                                                                                                                                        |
|                               | <ul> <li>Elevated Corner Accessory Tower</li> </ul>                                                                                                                                                                                                                                                                                                                                                                                                                                                                                                                                                                                                                                                                                                                                                                                                                                                                                                                                                                                                                                                                                                                                                                                                                                                                                                                                                                                                                                                                                                                                                                                                                                                                                                                                                                                                                                                                                                                                                                                                                                                                       |
|                               | Generous, Multi-Level Back Wall Shelving                                                                                                                                                                                                                                                                                                                                                                                                                                                                                                                                                                                                                                                                                                                                                                                                                                                                                                                                                                                                                                                                                                                                                                                                                                                                                                                                                                                                                                                                                                                                                                                                                                                                                                                                                                                                                                                                                                                                                                                                                                                                                  |
|                               | Single, Ergonomic Seat     Seat Food Pool |
| 💬                             | Ergonomic Corner Foot Rest For Shaving     Flat Wall Design To Accommodate Crop Par Applications                                                                                                                                                                                                                                                                                                                                                                                                                                                                                                                                                                                                                                                                                                                                                                                                                                                                                                                                                                                                                                                                                                                                                                                                                                                                                                                                                                                                                                                                                                                                                                                                                                                                                                                                                                                                                                                                                                                                                                                                                          |
| Home Innovation LAB CERTIFIED | <ul> <li>Flat Wall Design To Accommodate Grab Bar Applications</li> <li>Center, Lower Accessory Shelf</li> </ul>                                                                                                                                                                                                                                                                                                                                                                                                                                                                                                                                                                                                                                                                                                                                                                                                                                                                                                                                                                                                                                                                                                                                                                                                                                                                                                                                                                                                                                                                                                                                                                                                                                                                                                                                                                                                                                                                                                                                                                                                          |
|                               | Low Profile Dam (standard)                                                                                                                                                                                                                                                                                                                                                                                                                                                                                                                                                                                                                                                                                                                                                                                                                                                                                                                                                                                                                                                                                                                                                                                                                                                                                                                                                                                                                                                                                                                                                                                                                                                                                                                                                                                                                                                                                                                                                                                                                                                                                                |
|                               | Textured Floor Pattern                                                                                                                                                                                                                                                                                                                                                                                                                                                                                                                                                                                                                                                                                                                                                                                                                                                                                                                                                                                                                                                                                                                                                                                                                                                                                                                                                                                                                                                                                                                                                                                                                                                                                                                                                                                                                                                                                                                                                                                                                                                                                                    |
|                               | Balsa Wood Core Floor Structure                                                                                                                                                                                                                                                                                                                                                                                                                                                                                                                                                                                                                                                                                                                                                                                                                                                                                                                                                                                                                                                                                                                                                                                                                                                                                                                                                                                                                                                                                                                                                                                                                                                                                                                                                                                                                                                                                                                                                                                                                                                                                           |
| Special Notes                 | <ul> <li>Optional ABF Model (provides 3 Inches of drain clearance)</li> </ul>                                                                                                                                                                                                                                                                                                                                                                                                                                                                                                                                                                                                                                                                                                                                                                                                                                                                                                                                                                                                                                                                                                                                                                                                                                                                                                                                                                                                                                                                                                                                                                                                                                                                                                                                                                                                                                                                                                                                                                                                                                             |
|                               | Factory Applied Reinforcement Packages Available                                                                                                                                                                                                                                                                                                                                                                                                                                                                                                                                                                                                                                                                                                                                                                                                                                                                                                                                                                                                                                                                                                                                                                                                                                                                                                                                                                                                                                                                                                                                                                                                                                                                                                                                                                                                                                                                                                                                                                                                                                                                          |
|                               | Factory Applied Bar Packages Available                                                                                                                                                                                                                                                                                                                                                                                                                                                                                                                                                                                                                                                                                                                                                                                                                                                                                                                                                                                                                                                                                                                                                                                                                                                                                                                                                                                                                                                                                                                                                                                                                                                                                                                                                                                                                                                                                                                                                                                                                                                                                    |

## **VURSA SERIES SHOWER STALL**

Order No.: SH-6036RS (RH seat / 4" dam) SH-6036LS (LH seat / 4" dam) SH-6036RS ABF (RH seat / 6" dam) SH-6036LS ABF (LH seat / 6" dam)

60" x 36", one-piece gelcoated fiberglass shower stall with a single right hand or left hand contoured corner seat, 4" low profile dam (1" drain clearance), multi-level shelves, corner accessory ledge, wall surround, and center drain.