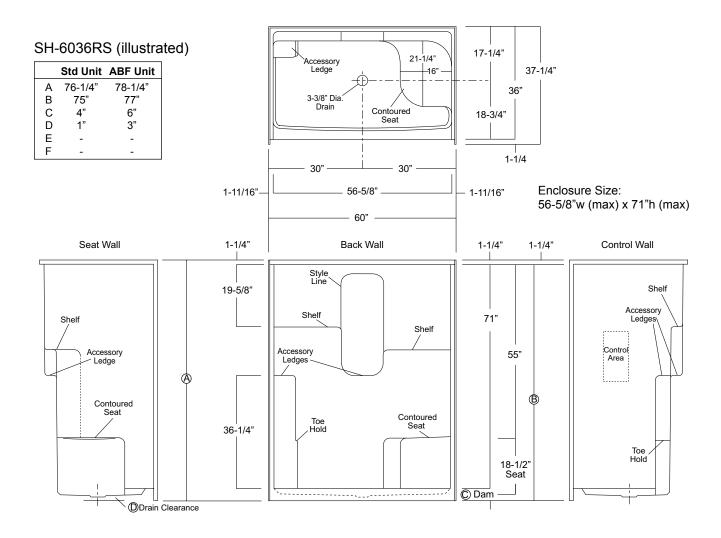

## $SH\text{-}6036 \; (\text{single seat})$

| Rough-In Dimensions           | 60" wide x 37-1/4" deep x 76-1/4" high (w/ 4-inch dam)                                                                                                                                                                                                                                                                                                                                                                                                                                                                                                                                                                                                                                                                                                                                                                                                                                                                                                                                                                                                                                                                                                                                                                                                                                                                                                                                                                                                                                                                                                                                                                                                                                                                                                                                                                                                                                                                                                                                                                                                                                                                    |
|-------------------------------|---------------------------------------------------------------------------------------------------------------------------------------------------------------------------------------------------------------------------------------------------------------------------------------------------------------------------------------------------------------------------------------------------------------------------------------------------------------------------------------------------------------------------------------------------------------------------------------------------------------------------------------------------------------------------------------------------------------------------------------------------------------------------------------------------------------------------------------------------------------------------------------------------------------------------------------------------------------------------------------------------------------------------------------------------------------------------------------------------------------------------------------------------------------------------------------------------------------------------------------------------------------------------------------------------------------------------------------------------------------------------------------------------------------------------------------------------------------------------------------------------------------------------------------------------------------------------------------------------------------------------------------------------------------------------------------------------------------------------------------------------------------------------------------------------------------------------------------------------------------------------------------------------------------------------------------------------------------------------------------------------------------------------------------------------------------------------------------------------------------------------|
| Finished Dimensions           | 60" wide x 36" deep x 75" high (w/ 4-inch dam)                                                                                                                                                                                                                                                                                                                                                                                                                                                                                                                                                                                                                                                                                                                                                                                                                                                                                                                                                                                                                                                                                                                                                                                                                                                                                                                                                                                                                                                                                                                                                                                                                                                                                                                                                                                                                                                                                                                                                                                                                                                                            |
| Unit Features                 | <ul> <li>One - Piece Fiberglass Composite Construction</li> <li>Sanitary Grade Polyester Gelcoat Surface</li> </ul>                                                                                                                                                                                                                                                                                                                                                                                                                                                                                                                                                                                                                                                                                                                                                                                                                                                                                                                                                                                                                                                                                                                                                                                                                                                                                                                                                                                                                                                                                                                                                                                                                                                                                                                                                                                                                                                                                                                                                                                                       |
| <b>(=</b> )                   | <ul> <li>3-3/8" Dia. Center Drain (see following pages)</li> </ul>                                                                                                                                                                                                                                                                                                                                                                                                                                                                                                                                                                                                                                                                                                                                                                                                                                                                                                                                                                                                                                                                                                                                                                                                                                                                                                                                                                                                                                                                                                                                                                                                                                                                                                                                                                                                                                                                                                                                                                                                                                                        |
|                               | <ul> <li>Elevated Corner Accessory Tower</li> </ul>                                                                                                                                                                                                                                                                                                                                                                                                                                                                                                                                                                                                                                                                                                                                                                                                                                                                                                                                                                                                                                                                                                                                                                                                                                                                                                                                                                                                                                                                                                                                                                                                                                                                                                                                                                                                                                                                                                                                                                                                                                                                       |
|                               | Generous, Multi-Level Back Wall Shelving                                                                                                                                                                                                                                                                                                                                                                                                                                                                                                                                                                                                                                                                                                                                                                                                                                                                                                                                                                                                                                                                                                                                                                                                                                                                                                                                                                                                                                                                                                                                                                                                                                                                                                                                                                                                                                                                                                                                                                                                                                                                                  |
|                               | Single, Ergonomic Seat     Seat Food Pool |
| 💬                             | Ergonomic Corner Foot Rest For Shaving     Flat Wall Design To Accommodate Crop Par Applications                                                                                                                                                                                                                                                                                                                                                                                                                                                                                                                                                                                                                                                                                                                                                                                                                                                                                                                                                                                                                                                                                                                                                                                                                                                                                                                                                                                                                                                                                                                                                                                                                                                                                                                                                                                                                                                                                                                                                                                                                          |
| Home Innovation LAB CERTIFIED | <ul> <li>Flat Wall Design To Accommodate Grab Bar Applications</li> <li>Center, Lower Accessory Shelf</li> </ul>                                                                                                                                                                                                                                                                                                                                                                                                                                                                                                                                                                                                                                                                                                                                                                                                                                                                                                                                                                                                                                                                                                                                                                                                                                                                                                                                                                                                                                                                                                                                                                                                                                                                                                                                                                                                                                                                                                                                                                                                          |
|                               | Low Profile Dam (standard)                                                                                                                                                                                                                                                                                                                                                                                                                                                                                                                                                                                                                                                                                                                                                                                                                                                                                                                                                                                                                                                                                                                                                                                                                                                                                                                                                                                                                                                                                                                                                                                                                                                                                                                                                                                                                                                                                                                                                                                                                                                                                                |
|                               | Textured Floor Pattern                                                                                                                                                                                                                                                                                                                                                                                                                                                                                                                                                                                                                                                                                                                                                                                                                                                                                                                                                                                                                                                                                                                                                                                                                                                                                                                                                                                                                                                                                                                                                                                                                                                                                                                                                                                                                                                                                                                                                                                                                                                                                                    |
|                               | Balsa Wood Core Floor Structure                                                                                                                                                                                                                                                                                                                                                                                                                                                                                                                                                                                                                                                                                                                                                                                                                                                                                                                                                                                                                                                                                                                                                                                                                                                                                                                                                                                                                                                                                                                                                                                                                                                                                                                                                                                                                                                                                                                                                                                                                                                                                           |
| Special Notes                 | <ul> <li>Optional ABF Model (provides 3 Inches of drain clearance)</li> </ul>                                                                                                                                                                                                                                                                                                                                                                                                                                                                                                                                                                                                                                                                                                                                                                                                                                                                                                                                                                                                                                                                                                                                                                                                                                                                                                                                                                                                                                                                                                                                                                                                                                                                                                                                                                                                                                                                                                                                                                                                                                             |
|                               | Factory Applied Reinforcement Packages Available                                                                                                                                                                                                                                                                                                                                                                                                                                                                                                                                                                                                                                                                                                                                                                                                                                                                                                                                                                                                                                                                                                                                                                                                                                                                                                                                                                                                                                                                                                                                                                                                                                                                                                                                                                                                                                                                                                                                                                                                                                                                          |
|                               | Factory Applied Bar Packages Available                                                                                                                                                                                                                                                                                                                                                                                                                                                                                                                                                                                                                                                                                                                                                                                                                                                                                                                                                                                                                                                                                                                                                                                                                                                                                                                                                                                                                                                                                                                                                                                                                                                                                                                                                                                                                                                                                                                                                                                                                                                                                    |

## **VURSA SERIES SHOWER STALL**

Order No.: SH-6036RS (RH seat / 4" dam) SH-6036LS (LH seat / 4" dam) SH-6036RS ABF (RH seat / 6" dam) SH-6036LS ABF (LH seat / 6" dam)

60" x 36", one-piece gelcoated fiberglass shower stall with a single right hand or left hand contoured corner seat, 4" low profile dam (1" drain clearance), multi-level shelves, corner accessory ledge, wall surround, and center drain.