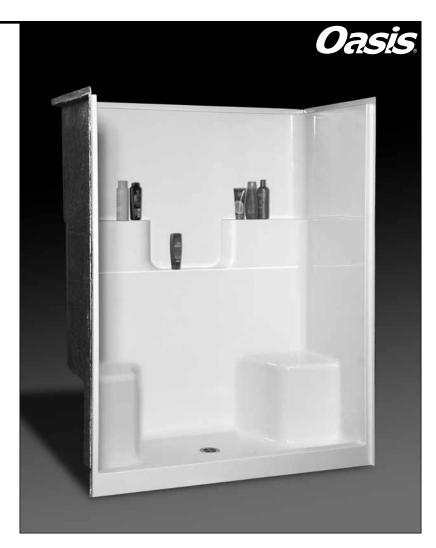

## SH-6034 DS

| Rough-In Dimensions                           | 60" wide x 35-1/4" deep x 75-5/8" high (w/ 4-inch dam)                                                                    |
|-----------------------------------------------|---------------------------------------------------------------------------------------------------------------------------|
| Finished Dimensions                           | 60" wide x 34" deep x 74-3/8" high (w/ 4-inch dam)                                                                        |
| Unit Features  Home Innovation LAB CERTIFIED™ | <ul> <li>One - Piece Fiberglass Composite Construction</li> <li>Sanitary Grade Polyester Gelcoat Surface</li> </ul>       |
|                                               | <ul> <li>3-3/8" Dia. Center Drain (see reverse side for location)</li> <li>Dual / Contoured Corner Seats</li> </ul>       |
|                                               | <ul> <li>Elevated Back Wall Shelves</li> <li>Flat Wall Design To AccommoVdate Grab Bar &amp; Seat Applications</li> </ul> |
|                                               | Low Profile Dam (standard)                                                                                                |
|                                               | Textured Floor Pattern                                                                                                    |
|                                               | Balsa Wood Core Floor Structure                                                                                           |
| Special Notes                                 | <ul> <li>Optional ABF Model (provides 3 Inches of drain clearance)</li> </ul>                                             |
|                                               | <ul> <li>Factory Applied Reinforcement Packages Available</li> </ul>                                                      |
|                                               | <ul> <li>Factory Applied Bar Only Package Available</li> </ul>                                                            |

#### SH-6034 DS ABF (6" dam)

60" x 34", one-piece gelcoated fiberglass shower stall with a 4" low profile dam (1" drain clearance), dual contoured corner seats, dual upper shelves and lower accessory ledge, wall surround, and center drain.