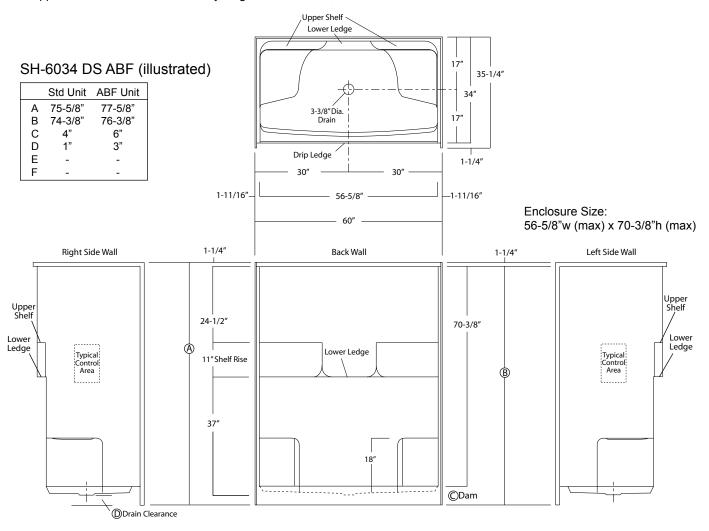

## SH-6034 DS

| Rough-In Dimensions                           | 60" wide x 35-1/4" deep x 75-5/8" high (w/ 4-inch dam)                                                                    |
|-----------------------------------------------|---------------------------------------------------------------------------------------------------------------------------|
| Finished Dimensions                           | 60" wide x 34" deep x 74-3/8" high (w/ 4-inch dam)                                                                        |
| Unit Features  Home Innovation LAB CERTIFIED™ | <ul> <li>One - Piece Fiberglass Composite Construction</li> <li>Sanitary Grade Polyester Gelcoat Surface</li> </ul>       |
|                                               | <ul> <li>3-3/8" Dia. Center Drain (see reverse side for location)</li> <li>Dual / Contoured Corner Seats</li> </ul>       |
|                                               | <ul> <li>Elevated Back Wall Shelves</li> <li>Flat Wall Design To AccommoVdate Grab Bar &amp; Seat Applications</li> </ul> |
|                                               | Low Profile Dam (standard)                                                                                                |
|                                               | Textured Floor Pattern                                                                                                    |
|                                               | Balsa Wood Core Floor Structure                                                                                           |
| Special Notes                                 | <ul> <li>Optional ABF Model (provides 3 Inches of drain clearance)</li> </ul>                                             |
|                                               | <ul> <li>Factory Applied Reinforcement Packages Available</li> </ul>                                                      |
|                                               | <ul> <li>Factory Applied Bar Only Package Available</li> </ul>                                                            |

#### SH-6034 DS ABF (6" dam)

60" x 34", one-piece gelcoated fiberglass shower stall with a 4" low profile dam (1" drain clearance), dual contoured corner seats, dual upper shelves and lower accessory ledge, wall surround, and center drain.