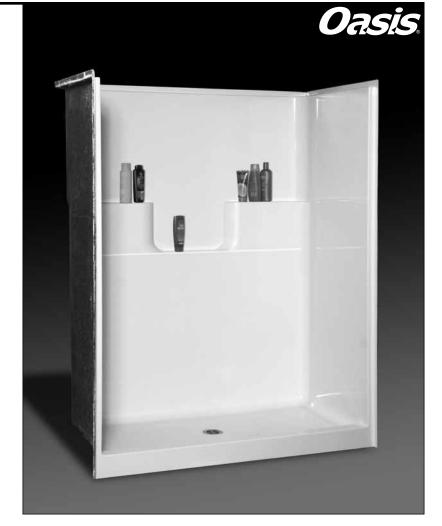

## LEGACY SERIES SHOWER STALL

60-INCH MODEL

SH-6034

| Rough-In Dimensions | 60" wide x 35-1/4" deep x 75-5/8" high (w/ 4-inch dam)                                                                                                                                                                                                                                                                                                                                                           |
|---------------------|------------------------------------------------------------------------------------------------------------------------------------------------------------------------------------------------------------------------------------------------------------------------------------------------------------------------------------------------------------------------------------------------------------------|
| Finished Dimensions | 60" wide x 34" deep x 74-3/8" high (w/ 4-inch dam)                                                                                                                                                                                                                                                                                                                                                               |
| Unit Features       | <ul> <li>One - Piece Fiberglass Composite Construction</li> <li>Sanitary Grade Polyester Gelcoat Surface</li> <li>3-3/8" Dia. Center Drain (see reverse side for location)</li> <li>Elevated Back Wall Shelves</li> <li>Flat Wall Design To Accommodate Grab Bar &amp; Seat Applications</li> <li>Low Profile Dam (standard)</li> <li>Textured Floor Pattern</li> <li>Balsa Wood Core Floor Structure</li> </ul> |
| Special Notes       | <ul> <li>Optional ABF Model (provides 3 Inches of drain clearance)</li> <li>Factory Applied Reinforcement Packages Available</li> <li>Factory Applied Bar Only and Bar &amp; Seat Packages Available</li> </ul>                                                                                                                                                                                                  |

## SH-6034 ABF (6" dam)

60" x 34", one-piece gelcoated fiberglass shower stall with a 4" low profile dam (1" drain clearance), dual upper shelves and lower accessory ledge, wall surround, and center drain.