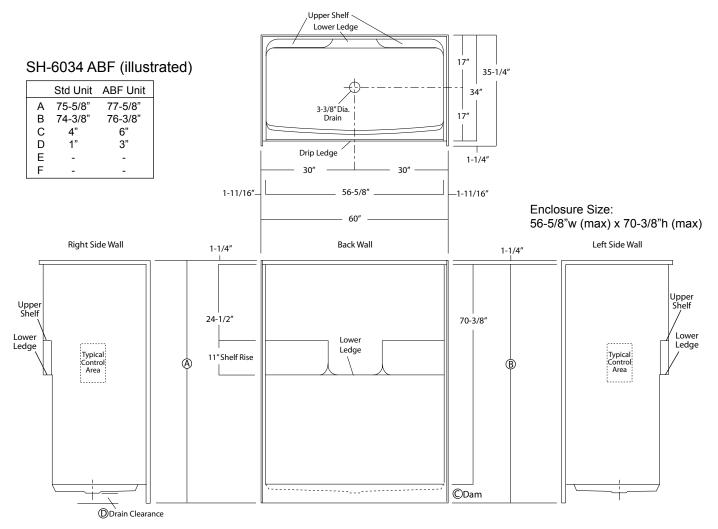

## LEGACY SERIES SHOWER STALL

60-INCH MODEL

SH-6034

| Rough-In Dimensions | 60" wide x 35-1/4" deep x 75-5/8" high (w/ 4-inch dam)                                                                                                                                                                                                                                                                                                                                                           |
|---------------------|------------------------------------------------------------------------------------------------------------------------------------------------------------------------------------------------------------------------------------------------------------------------------------------------------------------------------------------------------------------------------------------------------------------|
| Finished Dimensions | 60" wide x 34" deep x 74-3/8" high (w/ 4-inch dam)                                                                                                                                                                                                                                                                                                                                                               |
| Unit Features       | <ul> <li>One - Piece Fiberglass Composite Construction</li> <li>Sanitary Grade Polyester Gelcoat Surface</li> <li>3-3/8" Dia. Center Drain (see reverse side for location)</li> <li>Elevated Back Wall Shelves</li> <li>Flat Wall Design To Accommodate Grab Bar &amp; Seat Applications</li> <li>Low Profile Dam (standard)</li> <li>Textured Floor Pattern</li> <li>Balsa Wood Core Floor Structure</li> </ul> |
| Special Notes       | <ul> <li>Optional ABF Model (provides 3 Inches of drain clearance)</li> <li>Factory Applied Reinforcement Packages Available</li> <li>Factory Applied Bar Only and Bar &amp; Seat Packages Available</li> </ul>                                                                                                                                                                                                  |

## Order No.: SH-6034 (4" dam)

## SH-6034 ABF (6" dam)

60" x 34", one-piece gelcoated fiberglass shower stall with a 4" low profile dam (1" drain clearance), dual upper shelves and lower accessory ledge, wall surround, and center drain.