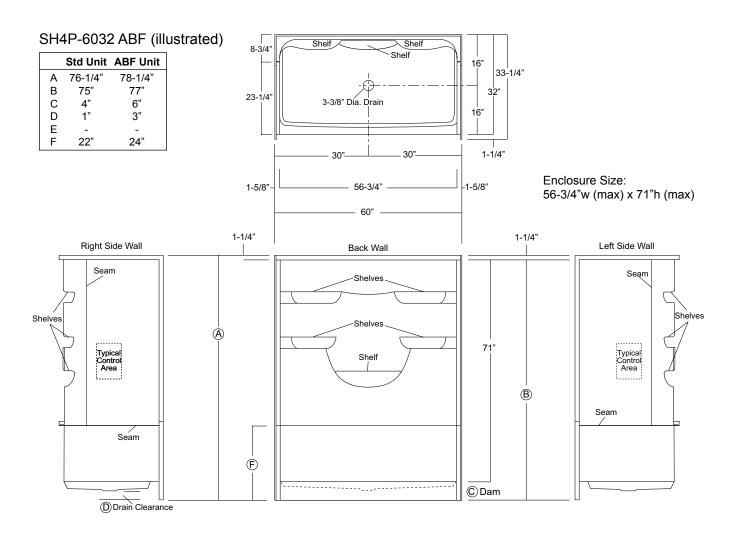

# SH4P-6032 (4-piece / center drain)

| Rough-In Dimensions                           | 60" wide x 33-1/4" deep x 76-1/4" high (w/ 4-inch dam)                                                                                                                                                                                                                                                                                                                                                                                                   |
|-----------------------------------------------|----------------------------------------------------------------------------------------------------------------------------------------------------------------------------------------------------------------------------------------------------------------------------------------------------------------------------------------------------------------------------------------------------------------------------------------------------------|
| Finished Dimensions                           | 60" wide x 32" deep x 75" high (w/ 4-inch dam)                                                                                                                                                                                                                                                                                                                                                                                                           |
| Unit Features  Home Innovation LAB CERTIFIED™ | <ul> <li>Four - Piece Fiberglass Composite Construction</li> <li>Sanitary Grade Polyester Gelcoat Surface</li> <li>Front-Side Installation With Minimal Sealant Requirements</li> <li>3-3/8" Dia. Center Drain</li> <li>Anti-Drip Front Dam Ledge</li> <li>Generous, Multi-Level Back Wall Shelving</li> <li>Wall Design Accommodates Grab Bar Applications</li> <li>Textured Floor Pattern</li> <li>1/2-inch Balsa Wood Core Floor Structure</li> </ul> |
| Special Notes                                 | <ul> <li>Optional ABF Model (provides 3-inches of drain clearance)</li> <li>'QwikClic' Technology</li> <li>Factory Applied Reinforcement Available</li> <li>Factory Applied Bar Packages Available</li> </ul>                                                                                                                                                                                                                                            |

#### Order No.:SH4P-6032 (center drain / 4" dam)

Order No.: SH4P-6032 ABF (center drain / 6" dam)

60" x 32", 4-piece gelcoated fiberglass shower with 'QuikClic', front installation, 4" low profile dam (1" drain clearance) multi-level back wall shelves and center drain.