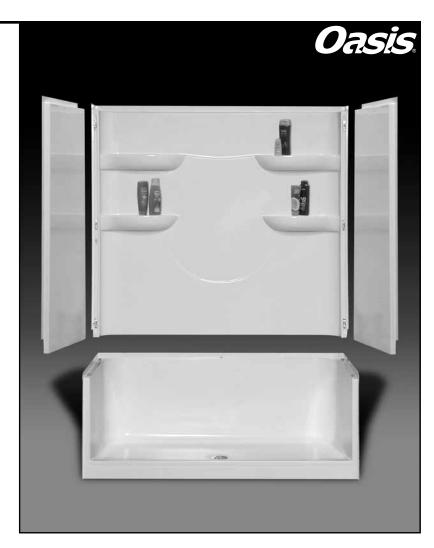

## VURSA kd SERIES SHOWER STALL

### MULTI-PIECE MODEL

# $SH4P-6030 \ \ \text{(4-piece / center drain)}$

| Rough-In Dimensions                           | 60" wide x 31-1/4" deep x 76-1/4" high (w/ 4-inch dam)                                                                                                                                                                                                                                                                                                                                                                                                   |
|-----------------------------------------------|----------------------------------------------------------------------------------------------------------------------------------------------------------------------------------------------------------------------------------------------------------------------------------------------------------------------------------------------------------------------------------------------------------------------------------------------------------|
| Finished Dimensions                           | 60" wide x 30" deep x 75" high (w/ 4-inch dam)                                                                                                                                                                                                                                                                                                                                                                                                           |
| Unit Features  Home Innovation LAB CERTIFIED™ | <ul> <li>Four - Piece Fiberglass Composite Construction</li> <li>Sanitary Grade Polyester Gelcoat Surface</li> <li>Front-Side Installation With Minimal Sealant Requirements</li> <li>3-3/8" Dia. Center Drain</li> <li>Anti-Drip Front Dam Ledge</li> <li>Generous, Multi-Level Back Wall Shelving</li> <li>Wall Design Accommodates Grab Bar Applications</li> <li>Textured Floor Pattern</li> <li>1/2-inch Balsa Wood Core Floor Structure</li> </ul> |
| Special Notes                                 | <ul> <li>Optional ABF Model (provides 3-inches of drain clearance)</li> <li>'QwikClic' Technology</li> <li>Factory Applied Reinforcement Available</li> <li>Factory Applied Bar Packages Available</li> </ul>                                                                                                                                                                                                                                            |

#### Order No.:SH4P-6030 (center drain / 4" dam)

Order No.: SH4P-6030 ABF (center drain / 6" dam)

60" x 30", 4-piece gelcoated fiberglass shower with 'QuikClic', front installation, 4" low profile dam (1" drain clearance) multi-level back wall shelves and center drain.