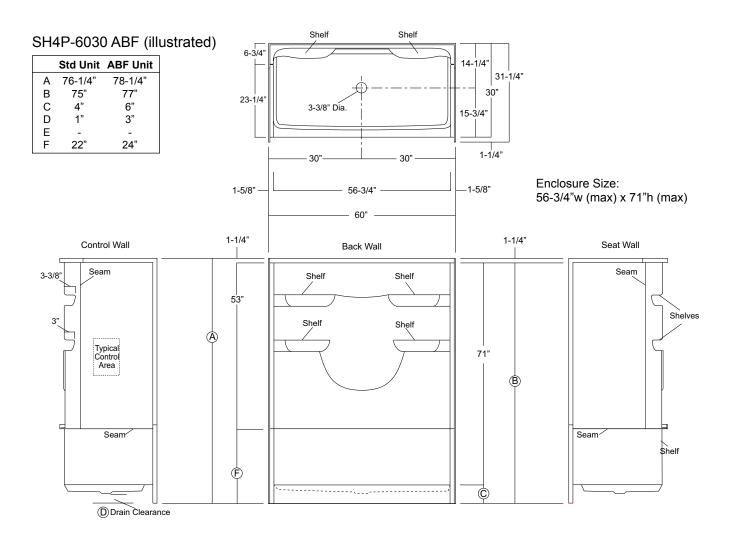

# $SH4P-6030 \ \ \text{(4-piece / center drain)}$

| Rough-In Dimensions                           | 60" wide x 31-1/4" deep x 76-1/4" high (w/ 4-inch dam)                                                                                                                                                                                                                                                                                                                                                                                                   |
|-----------------------------------------------|----------------------------------------------------------------------------------------------------------------------------------------------------------------------------------------------------------------------------------------------------------------------------------------------------------------------------------------------------------------------------------------------------------------------------------------------------------|
| Finished Dimensions                           | 60" wide x 30" deep x 75" high (w/ 4-inch dam)                                                                                                                                                                                                                                                                                                                                                                                                           |
| Unit Features  Home Innovation LAB CERTIFIED™ | <ul> <li>Four - Piece Fiberglass Composite Construction</li> <li>Sanitary Grade Polyester Gelcoat Surface</li> <li>Front-Side Installation With Minimal Sealant Requirements</li> <li>3-3/8" Dia. Center Drain</li> <li>Anti-Drip Front Dam Ledge</li> <li>Generous, Multi-Level Back Wall Shelving</li> <li>Wall Design Accommodates Grab Bar Applications</li> <li>Textured Floor Pattern</li> <li>1/2-inch Balsa Wood Core Floor Structure</li> </ul> |
| Special Notes                                 | <ul> <li>Optional ABF Model (provides 3-inches of drain clearance)</li> <li>'QwikClic' Technology</li> <li>Factory Applied Reinforcement Available</li> <li>Factory Applied Bar Packages Available</li> </ul>                                                                                                                                                                                                                                            |

#### Order No.:SH4P-6030 (center drain / 4" dam)

Order No.: SH4P-6030 ABF (center drain / 6" dam)

60" x 30", 4-piece gelcoated fiberglass shower with 'QuikClic', front installation, 4" low profile dam (1" drain clearance) multi-level back wall shelves and center drain.