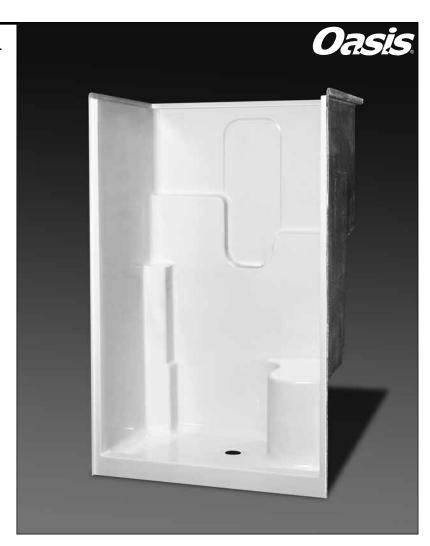

## $SH-4836 \ \ (\text{single seat})$

| Rough-In Dimensions                           | 48" wide x 37-1/4" deep x 76-3/4" high (w/ 4-inch dam)                                                                                                                                                                                                                                                                                                                                                                                                                                                                                                                                       |
|-----------------------------------------------|----------------------------------------------------------------------------------------------------------------------------------------------------------------------------------------------------------------------------------------------------------------------------------------------------------------------------------------------------------------------------------------------------------------------------------------------------------------------------------------------------------------------------------------------------------------------------------------------|
| Finished Dimensions                           | 48" wide x 36" deep x 75-1/2" high (w/ 4-inch dam)                                                                                                                                                                                                                                                                                                                                                                                                                                                                                                                                           |
| Unit Features  Home Innovation LAB CERTIFIED™ | <ul> <li>One - Piece Fiberglass Composite Construction</li> <li>Sanitary Grade Polyester Gelcoat Surface</li> <li>3-3/8" Dia. Center Drain (see following pages)</li> <li>Elevated Corner Accessory Tower</li> <li>Generous, Multi-Level Back Wall Shelving</li> <li>Single, Ergonomic Right or Left Hand Seat</li> <li>Ergonomic Corner Foot Rest For Shaving</li> <li>Flat Wall Design To Accommodate Grab Bar Applications</li> <li>Center, Lower Accessory Shelf</li> <li>Low Profile Dam (standard)</li> <li>Textured Floor Pattern</li> <li>Balsa Wood Core Floor Structure</li> </ul> |
| Special Notes                                 | <ul> <li>Optional ABF Model (provides 3 Inches of drain clearance)</li> <li>Factory Applied Reinforcement Packages Available</li> <li>Factory Applied Bar Packages Available</li> </ul>                                                                                                                                                                                                                                                                                                                                                                                                      |

## **VURSA SERIES SHOWER STALL**

Order No.: SH-4836RS (RH seat / 4" dam) SH-4836LS (LH seat / 4" dam) SH-4836RS ABF (RH seat / 6" dam) SH-4836LS ABF (LH seat / 6" dam)

48" x 36", one-piece gelcoated fiberglass shower stall with a single right hand or left hand contoured corner seat, 4" low profile dam (1" drain clearance), multi-level shelves, corner accessory ledge, wall surround, and center drain.