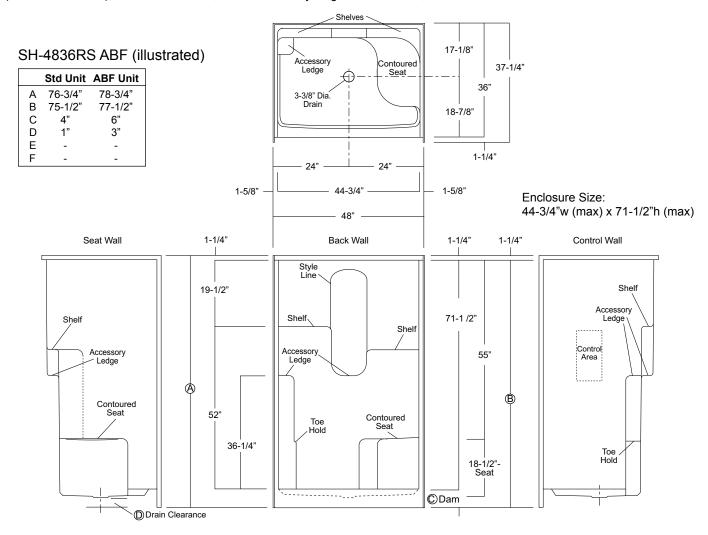

## $SH-4836 \ \ (\text{single seat})$

| Rough-In Dimensions                           | 48" wide x 37-1/4" deep x 76-3/4" high (w/ 4-inch dam)                                                                                                                                                                                                                                                                                                                                                                                                                                                                                                                                       |
|-----------------------------------------------|----------------------------------------------------------------------------------------------------------------------------------------------------------------------------------------------------------------------------------------------------------------------------------------------------------------------------------------------------------------------------------------------------------------------------------------------------------------------------------------------------------------------------------------------------------------------------------------------|
| Finished Dimensions                           | 48" wide x 36" deep x 75-1/2" high (w/ 4-inch dam)                                                                                                                                                                                                                                                                                                                                                                                                                                                                                                                                           |
| Unit Features  Home Innovation LAB CERTIFIED™ | <ul> <li>One - Piece Fiberglass Composite Construction</li> <li>Sanitary Grade Polyester Gelcoat Surface</li> <li>3-3/8" Dia. Center Drain (see following pages)</li> <li>Elevated Corner Accessory Tower</li> <li>Generous, Multi-Level Back Wall Shelving</li> <li>Single, Ergonomic Right or Left Hand Seat</li> <li>Ergonomic Corner Foot Rest For Shaving</li> <li>Flat Wall Design To Accommodate Grab Bar Applications</li> <li>Center, Lower Accessory Shelf</li> <li>Low Profile Dam (standard)</li> <li>Textured Floor Pattern</li> <li>Balsa Wood Core Floor Structure</li> </ul> |
| Special Notes                                 | <ul> <li>Optional ABF Model (provides 3 Inches of drain clearance)</li> <li>Factory Applied Reinforcement Packages Available</li> <li>Factory Applied Bar Packages Available</li> </ul>                                                                                                                                                                                                                                                                                                                                                                                                      |

## **VURSA SERIES SHOWER STALL**

Order No.: SH-4836RS (RH seat / 4" dam) SH-4836LS (LH seat / 4" dam) SH-4836RS ABF (RH seat / 6" dam) SH-4836LS ABF (LH seat / 6" dam)

48" x 36", one-piece gelcoated fiberglass shower stall with a single right hand or left hand contoured corner seat, 4" low profile dam (1" drain clearance), multi-level shelves, corner accessory ledge, wall surround, and center drain.