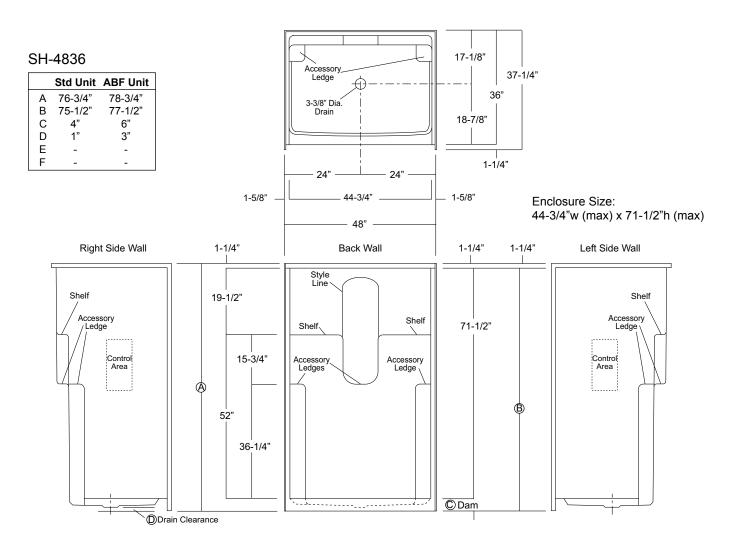

# SH-4836 (no seat)

| Rough-In Dimensions | 48" wide x 37-1/4" deep x 76-3/4" high (w/ 4-inch dam)                                                                                                                                                                                                                                                                                                                                                                                                                                         |
|---------------------|------------------------------------------------------------------------------------------------------------------------------------------------------------------------------------------------------------------------------------------------------------------------------------------------------------------------------------------------------------------------------------------------------------------------------------------------------------------------------------------------|
| Finished Dimensions | 48" wide x 36" deep x 75-1/2" high (w/ 4-inch dam)                                                                                                                                                                                                                                                                                                                                                                                                                                             |
| Unit Features       | <ul> <li>One - Piece Fiberglass Composite Construction</li> <li>Sanitary Grade Polyester Gelcoat Surface</li> <li>3-3/8" Dia. Center Drain (see following pages)</li> <li>Twin, Elevated Corner Accessory Towers</li> <li>Generous Back Wall Shelving</li> <li>Flat Wall Design To Accommodate Grab Bar &amp; Seat Applications</li> <li>Center, Lower Accessory Shelf</li> <li>Low Profile Dam (standard)</li> <li>Textured Floor Pattern</li> <li>Balsa Wood Core Floor Structure</li> </ul> |
| Special Notes       | <ul> <li>Optional ABF Model (provides 3 Inches of drain clearance)</li> <li>Factory Applied Reinforcement Packages Available</li> <li>Factory Applied Bar Only and Bar &amp; Seat Packages Available</li> </ul>                                                                                                                                                                                                                                                                                |

### Order No.: SH-4836 (4" dam)

### SH-4836 ABF (6" dam)

48" x 36", one-piece gelcoated fiberglass shower stall with a 4" low profile dam (1" drain clearance), dual shelves and accessory ledges, wall surround, and center drain.

Photographic images may include optional components and appear different than actual product. Dimensions shown are maximum. Due to the nature of the materials involved, actual unit dimensions can vary (tolerances: +/-1/8 inch) Oasis reserves the right to modify or discontinue product and/or associated equipment without prior written or verbal notification or obligation.