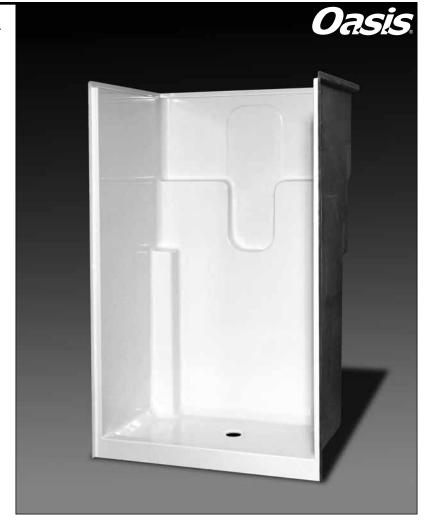

# SH-4836 (no seat)

| Rough-In Dimensions | 48" wide x 37-1/4" deep x 76-3/4" high (w/ 4-inch dam)                                                                                                                                                                                                                                                                                                                                                                                                                                         |
|---------------------|------------------------------------------------------------------------------------------------------------------------------------------------------------------------------------------------------------------------------------------------------------------------------------------------------------------------------------------------------------------------------------------------------------------------------------------------------------------------------------------------|
| Finished Dimensions | 48" wide x 36" deep x 75-1/2" high (w/ 4-inch dam)                                                                                                                                                                                                                                                                                                                                                                                                                                             |
| Unit Features       | <ul> <li>One - Piece Fiberglass Composite Construction</li> <li>Sanitary Grade Polyester Gelcoat Surface</li> <li>3-3/8" Dia. Center Drain (see following pages)</li> <li>Twin, Elevated Corner Accessory Towers</li> <li>Generous Back Wall Shelving</li> <li>Flat Wall Design To Accommodate Grab Bar &amp; Seat Applications</li> <li>Center, Lower Accessory Shelf</li> <li>Low Profile Dam (standard)</li> <li>Textured Floor Pattern</li> <li>Balsa Wood Core Floor Structure</li> </ul> |
| Special Notes       | <ul> <li>Optional ABF Model (provides 3 Inches of drain clearance)</li> <li>Factory Applied Reinforcement Packages Available</li> <li>Factory Applied Bar Only and Bar &amp; Seat Packages Available</li> </ul>                                                                                                                                                                                                                                                                                |

### Order No.: SH-4836 (4" dam)

### SH-4836 ABF (6" dam)

48" x 36", one-piece gelcoated fiberglass shower stall with a 4" low profile dam (1" drain clearance), dual shelves and accessory ledges, wall surround, and center drain.

Photographic images may include optional components and appear different than actual product. Dimensions shown are maximum. Due to the nature of the materials involved, actual unit dimensions can vary (tolerances: +/-1/8 inch) Oasis reserves the right to modify or discontinue product and/or associated equipment without prior written or verbal notification or obligation.