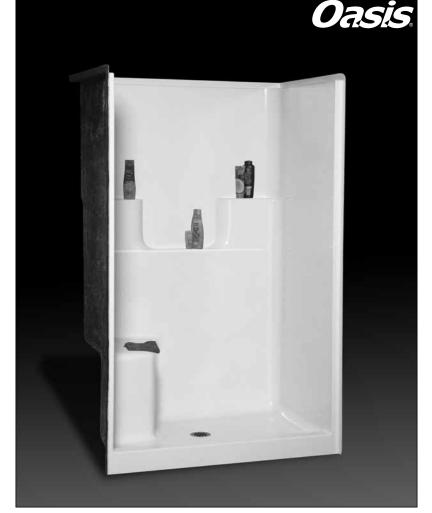

## LEGACY SERIES SHOWER STALL

| 48-INCH MODEL       | SH-4834 (single seat)                                                                                                                                                                                                        |
|---------------------|------------------------------------------------------------------------------------------------------------------------------------------------------------------------------------------------------------------------------|
| Rough-In Dimensions | 48" wide x 35-1/4" deep x 75-3/4" high (w/ 4-inch dam)                                                                                                                                                                       |
| Finished Dimensions | 48" wide x 34" deep x 74-1/2" high (w/ 4-inch dam)                                                                                                                                                                           |
| Unit Features       | <ul> <li>One - Piece Fiberglass Composite Construction</li> <li>Sanitary Grade Polyester Gelcoat Surface</li> <li>3-3/8" Dia. Center Drain (see reverse side for location)</li> <li>Single, Contoured Corner Seat</li> </ul> |
| Home Innovation     | <ul> <li>Single, Contoured Corner Seat</li> <li>Elevated Back Wall Shelves</li> <li>Flat Wall Design To Accommodate Grab Bar &amp; Seat Applications</li> <li>Low Profile Dam (standard)</li> </ul>                          |
|                     | <ul> <li>Textured Floor Pattern</li> <li>Balsa Wood Core Floor Structure</li> </ul>                                                                                                                                          |
|                     | <ul> <li>Optional ABF Model (provides 3 Inches of drain clearance)</li> </ul>                                                                                                                                                |

## Order No.: SH-4834RS (RH seat / 4" dam) SH-4834LS (LH seat / 4" dam)

## SH-4834RS ABF (RH seat / 6" dam) SH-4834LS ABF (LH seat / 6" dam)

48" x 34", one-piece gelcoated fiberglass shower stall with a single right hand or left hand contoured corner seat, 4" low profile dam (1" drain clearance), dual upper shelves and lower accessory ledge, wall surround, and center drain.