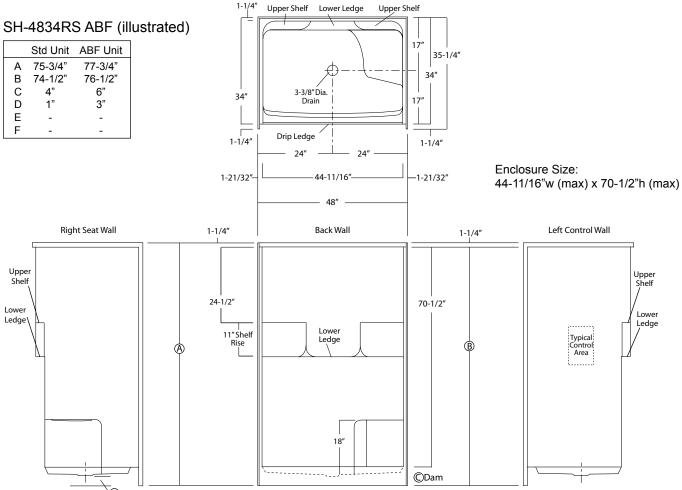

## LEGACY SERIES SHOWER STALL

| 48-INCH MODEL       | SH-4834 (single seat)                                                                                                                                                                                                        |
|---------------------|------------------------------------------------------------------------------------------------------------------------------------------------------------------------------------------------------------------------------|
| Rough-In Dimensions | 48" wide x 35-1/4" deep x 75-3/4" high (w/ 4-inch dam)                                                                                                                                                                       |
| Finished Dimensions | 48" wide x 34" deep x 74-1/2" high (w/ 4-inch dam)                                                                                                                                                                           |
| Unit Features       | <ul> <li>One - Piece Fiberglass Composite Construction</li> <li>Sanitary Grade Polyester Gelcoat Surface</li> <li>3-3/8" Dia. Center Drain (see reverse side for location)</li> <li>Single, Contoured Corner Seat</li> </ul> |
| Home Innovation     | <ul> <li>Single, Contoured Corner Seat</li> <li>Elevated Back Wall Shelves</li> <li>Flat Wall Design To Accommodate Grab Bar &amp; Seat Applications</li> <li>Low Profile Dam (standard)</li> </ul>                          |
|                     | <ul> <li>Textured Floor Pattern</li> <li>Balsa Wood Core Floor Structure</li> </ul>                                                                                                                                          |
|                     | <ul> <li>Optional ABF Model (provides 3 Inches of drain clearance)</li> </ul>                                                                                                                                                |

## Order No.: SH-4834RS (RH seat / 4" dam) SH-4834LS (LH seat / 4" dam)

## SH-4834RS ABF (RH seat / 6" dam) SH-4834LS ABF (LH seat / 6" dam)

48" x 34", one-piece gelcoated fiberglass shower stall with a single right hand or left hand contoured corner seat, 4" low profile dam (1" drain clearance), dual upper shelves and lower accessory ledge, wall surround, and center drain.

Drain Clearance

Photographic images may include optional components and appear different than actual product. Dimensions shown are maximum. Due to the nature of the materials involved, actual unit dimensions can vary (tolerances: +/-1/8 inch) Oasis reserves the right to modify or discontinue product and/or associated equipment without prior written or verbal notification or obligation.