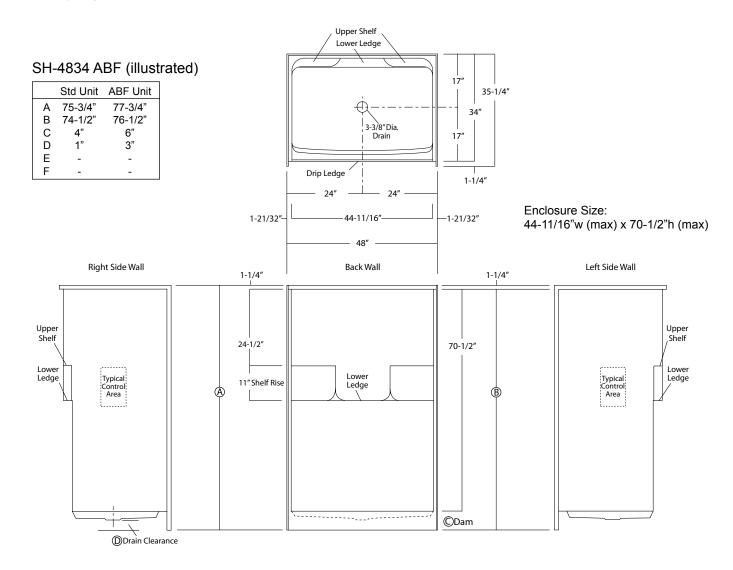

## SH-4834

| Rough-In Dimensions                           | 48" wide x 35-1/4" deep x 75-3/4" high (w/ 4-inch dam)                                                                                                                                                                                                                                                                                                                                                           |
|-----------------------------------------------|------------------------------------------------------------------------------------------------------------------------------------------------------------------------------------------------------------------------------------------------------------------------------------------------------------------------------------------------------------------------------------------------------------------|
| Finished Dimensions                           | 48" wide x 34" deep x 74-1/2" high (w/ 4-inch dam)                                                                                                                                                                                                                                                                                                                                                               |
| Unit Features  Home Innovation LAB CERTIFIED™ | <ul> <li>One - Piece Fiberglass Composite Construction</li> <li>Sanitary Grade Polyester Gelcoat Surface</li> <li>3-3/8" Dia. Center Drain (see reverse side for location)</li> <li>Elevated Back Wall Shelves</li> <li>Flat Wall Design To Accommodate Grab Bar &amp; Seat Applications</li> <li>Low Profile Dam (standard)</li> <li>Textured Floor Pattern</li> <li>Balsa Wood Core Floor Structure</li> </ul> |
| Special Notes                                 | <ul> <li>Optional ABF Model (provides 3 Inches of drain clearance)</li> <li>Factory Applied Reinforcement Packages Available</li> <li>Factory Applied Bar Only and Bar &amp; Seat Packages Available</li> </ul>                                                                                                                                                                                                  |

## LEGACY SERIES SHOWER STALL

Order No.: SH-4834 (4" dam)

SH-4834 ABF (6" dam)

48" x 34", one-piece gelcoated fiberglass shower stall with a 4" low profile dam (1" drain clearance), dual upper shelves and lower accessory ledge, wall surround, and center drain.