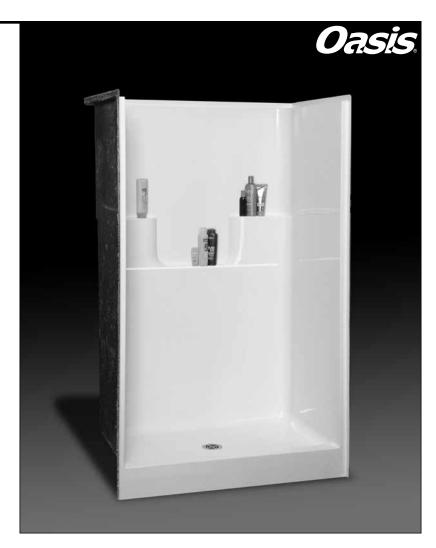

## SH-4834

| Rough-In Dimensions                           | 48" wide x 35-1/4" deep x 75-3/4" high (w/ 4-inch dam)                                                                                                                                                                                                                                                                                                                                                           |
|-----------------------------------------------|------------------------------------------------------------------------------------------------------------------------------------------------------------------------------------------------------------------------------------------------------------------------------------------------------------------------------------------------------------------------------------------------------------------|
| Finished Dimensions                           | 48" wide x 34" deep x 74-1/2" high (w/ 4-inch dam)                                                                                                                                                                                                                                                                                                                                                               |
| Unit Features  Home Innovation LAB CERTIFIED™ | <ul> <li>One - Piece Fiberglass Composite Construction</li> <li>Sanitary Grade Polyester Gelcoat Surface</li> <li>3-3/8" Dia. Center Drain (see reverse side for location)</li> <li>Elevated Back Wall Shelves</li> <li>Flat Wall Design To Accommodate Grab Bar &amp; Seat Applications</li> <li>Low Profile Dam (standard)</li> <li>Textured Floor Pattern</li> <li>Balsa Wood Core Floor Structure</li> </ul> |
| Special Notes                                 | <ul> <li>Optional ABF Model (provides 3 Inches of drain clearance)</li> <li>Factory Applied Reinforcement Packages Available</li> <li>Factory Applied Bar Only and Bar &amp; Seat Packages Available</li> </ul>                                                                                                                                                                                                  |

## LEGACY SERIES SHOWER STALL

Order No.: SH-4834 (4" dam)

SH-4834 ABF (6" dam)

48" x 34", one-piece gelcoated fiberglass shower stall with a 4" low profile dam (1" drain clearance), dual upper shelves and lower accessory ledge, wall surround, and center drain.