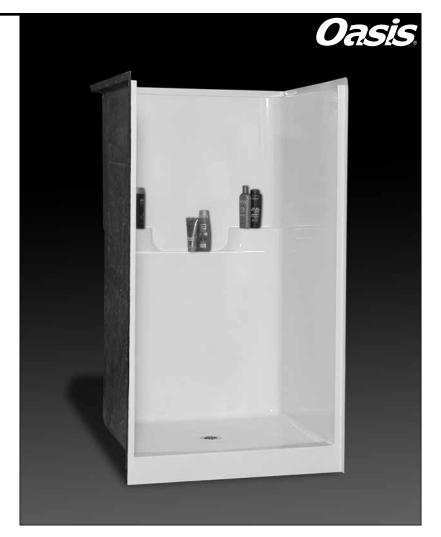

## 42 INCH MODEL

SH-4240

| Rough-In Dimensions | 42" wide x 41-1/4" deep x 72-1/4" high (w/ 3-inch dam)                                                                                                                                                                                                                                                                                                                                                           |
|---------------------|------------------------------------------------------------------------------------------------------------------------------------------------------------------------------------------------------------------------------------------------------------------------------------------------------------------------------------------------------------------------------------------------------------------|
| Finished Dimensions | 42" wide x 40" deep x 71" high (w/ 3-inch dam)                                                                                                                                                                                                                                                                                                                                                                   |
| Unit Features       | <ul> <li>One - Piece Fiberglass Composite Construction</li> <li>Sanitary Grade Polyester Gelcoat Surface</li> <li>3-3/8" Dia. Center Drain (see reverse side for location)</li> <li>Elevated Back Wall Shelves</li> <li>Flat Wall Design To Accommodate Grab Bar &amp; Seat Applications</li> <li>Low Profile Dam (standard)</li> <li>Textured Floor Pattern</li> <li>Balsa Wood Core Floor Structure</li> </ul> |
| Special Notes       | <ul> <li>Optional ABF Model (provides 3 Inches of drain clearance)</li> <li>Factory Applied Reinforcement Packages Available</li> <li>Factory Applied Bar Only and Bar &amp; Seat Packages Available</li> </ul>                                                                                                                                                                                                  |

## SH-4240 ABF (6" dam)

42" x 40", one-piece gelcoated fiberglass shower stall with a 3" low profile dam (1" drain clearance), dual upper shelves and lower accessory ledge, wall surround, and center drain.