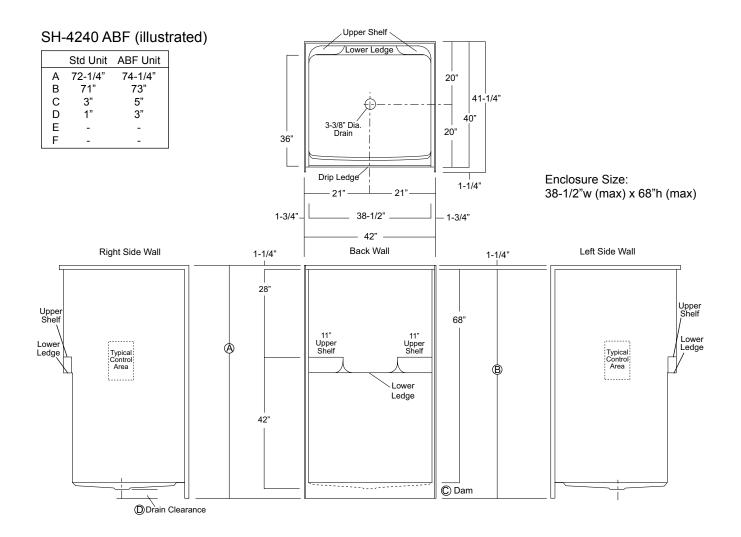

## 42 INCH MODEL

SH-4240

| Rough-In Dimensions | 42" wide x 41-1/4" deep x 72-1/4" high (w/ 3-inch dam)                                                                                                                                                                                                                                                                                                                                                           |
|---------------------|------------------------------------------------------------------------------------------------------------------------------------------------------------------------------------------------------------------------------------------------------------------------------------------------------------------------------------------------------------------------------------------------------------------|
| Finished Dimensions | 42" wide x 40" deep x 71" high (w/ 3-inch dam)                                                                                                                                                                                                                                                                                                                                                                   |
| Unit Features       | <ul> <li>One - Piece Fiberglass Composite Construction</li> <li>Sanitary Grade Polyester Gelcoat Surface</li> <li>3-3/8" Dia. Center Drain (see reverse side for location)</li> <li>Elevated Back Wall Shelves</li> <li>Flat Wall Design To Accommodate Grab Bar &amp; Seat Applications</li> <li>Low Profile Dam (standard)</li> <li>Textured Floor Pattern</li> <li>Balsa Wood Core Floor Structure</li> </ul> |
| Special Notes       | <ul> <li>Optional ABF Model (provides 3 Inches of drain clearance)</li> <li>Factory Applied Reinforcement Packages Available</li> <li>Factory Applied Bar Only and Bar &amp; Seat Packages Available</li> </ul>                                                                                                                                                                                                  |

## Order No.: SH-4240 (4" dam)

## SH-4240 ABF (6" dam)

42" x 40", one-piece gelcoated fiberglass shower stall with a 3" low profile dam (1" drain clearance), dual upper shelves and lower accessory ledge, wall surround, and center drain.