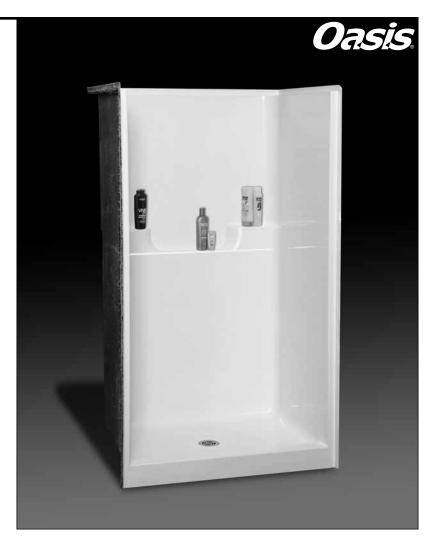

## LEGACY SERIES SHOWER STALL

Order No.: SH-4234 (4" dam)

SH-4234 ABF (6" dam)

42" x 34", one-piece gelcoated fiberglass shower stall with a 4" low profile dam (1" drain clearance), dual upper shelves and lower accessory ledge, wall surround, and center drain.