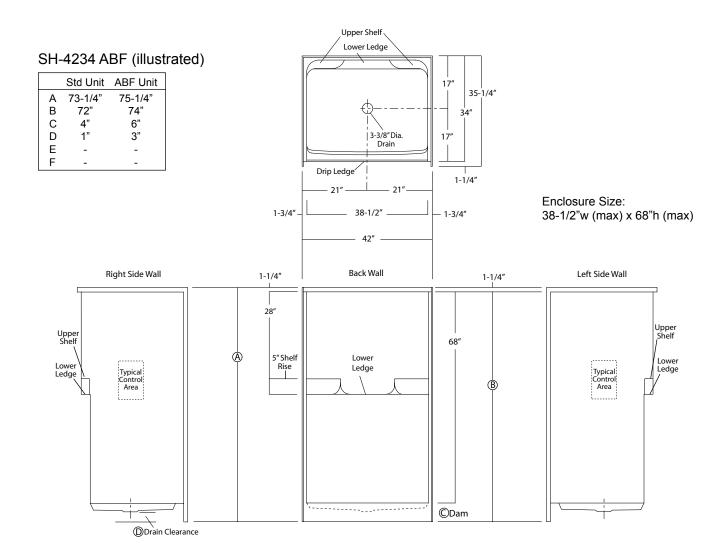

## SH-4234

| Rough-In Dimensions                          | 42" wide x 35-1/4" deep x 73-1/4" high (w/ 4-inch dam)                                                                                                                                                                                                                                                                                                                                                           |
|----------------------------------------------|------------------------------------------------------------------------------------------------------------------------------------------------------------------------------------------------------------------------------------------------------------------------------------------------------------------------------------------------------------------------------------------------------------------|
| Finished Dimensions                          | 42" wide x 34" deep x 72" high (w/ 4-inch dam)                                                                                                                                                                                                                                                                                                                                                                   |
| Unit Features  Home Innovation LAB CERTIFIED | <ul> <li>One - Piece Fiberglass Composite Construction</li> <li>Sanitary Grade Polyester Gelcoat Surface</li> <li>3-3/8" Dia. Center Drain (see reverse side for location)</li> <li>Elevated Back Wall Shelves</li> <li>Flat Wall Design To Accommodate Grab Bar &amp; Seat Applications</li> <li>Low Profile Dam (standard)</li> <li>Textured Floor Pattern</li> <li>Balsa Wood Core Floor Structure</li> </ul> |
| Special Notes                                | <ul> <li>Optional ABF Model (provides 3 Inches of drain clearance)</li> <li>Factory Applied Reinforcement Packages Available</li> <li>Factory Applied Bar Only and Bar &amp; Seat Packages Available</li> </ul>                                                                                                                                                                                                  |

## LEGACY SERIES SHOWER STALL

Order No.: SH-4234 (4" dam)

SH-4234 ABF (6" dam)

42" x 34", one-piece gelcoated fiberglass shower stall with a 4" low profile dam (1" drain clearance), dual upper shelves and lower accessory ledge, wall surround, and center drain.