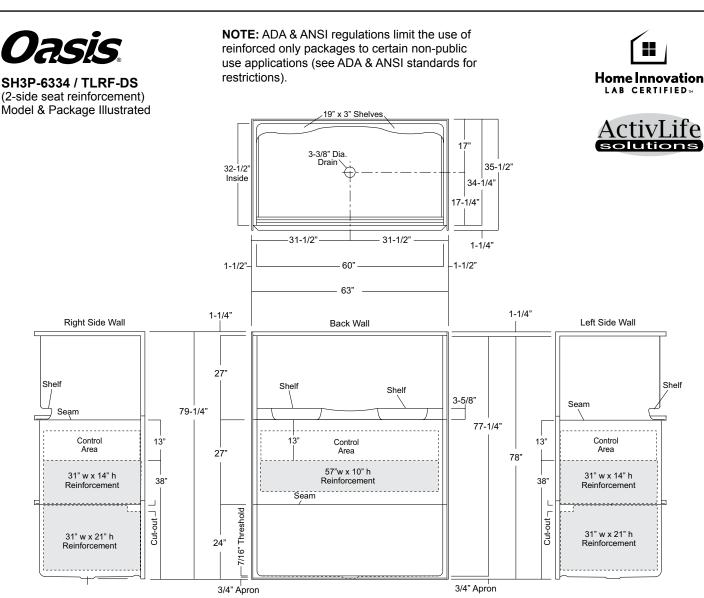

# Oasis 3-Piece, Ramped Threshold, Roll-In Shower Compartment With ActivLife 3-Side Horizontal Bar & 2-Side Seat Reinforcement Only Package

**Specification** – Oasis 3-piece FRP gelcoat shower compartment SH3P-6334, having a 60 x 30-inch minimum clear interior dimension and 7/16-inch high maximum finished threshold with floor attachment flange on lower threshold. An ActivLife factory-equipped package, exceeding Fair Housing requirements, shall include 3-wall horizontal bar reinforcement and 2-wall seat reinforcement.

# Model ID Package Code

SH3P-6334

/ TLRF-DS

Description

60" x 30" minimum interior, 3-piece, center drain, ramped 7/16-inch threshold shower with an ActivLife 3-wall horizontal bar reinforcement and 2-wall seat reinforcement only package.

## Reinforced ONLY Packages:

- 5. FH package code: reinforcement for horizontal bars, based on HUD/FHA-Fair Housing
- 6. TLRF-RS/LS & TLVRF-RS/LS pkg codes: replicating "ADA" & "ANSI" component packages with single seat reinforcement
- 7. TLRF-DS package code: replicating "ADA" & "ANSI" package with dual seat reinforcement
- 8. 3SM & 3SF package codes: expanded reinforcement packages, (with or without package components)