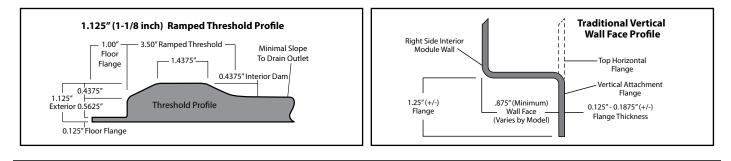

# Oasis 3-Piece, Ramped Threshold, Roll-In Shower Compartment With ActivLife 3-Side Horizontal Bar & 2-Side Seat Reinforcement Only Package

**Specification** – Oasis 3-piece FRP gelcoat shower compartment SH3P-6334, having a 60 x 30-inch minimum clear interior dimension and 7/16-inch high maximum finished threshold with floor attachment flange on lower threshold. An ActivLife factory-equipped package, exceeding Fair Housing requirements, shall include 3-wall horizontal bar reinforcement and 2-wall seat reinforcement.