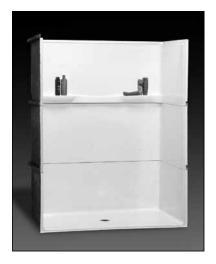

# Oasis 3-Piece, Ramped Threshold, Roll-In Shower Compartment With ActivLife 3-Side Horizontal Bar & 2-Side Seat Reinforcement Only Package

**Specification** – Oasis 3-piece FRP gelcoat shower compartment SH3P-6334, having a 60 x 30-inch minimum clear interior dimension and 7/16-inch high maximum finished threshold with floor attachment flange on lower threshold. An ActivLife factory-equipped package, exceeding Fair Housing requirements, shall include 3-wall horizontal bar reinforcement and 2-wall seat reinforcement.

# Model ID Package Code

SH3P-6334

/ TLRF-DS

Description

60" x 30" minimum interior, 3-piece, center drain, ramped 7/16-inch threshold shower with an ActivLife 3-wall horizontal bar reinforcement and 2-wall seat reinforcement only package.