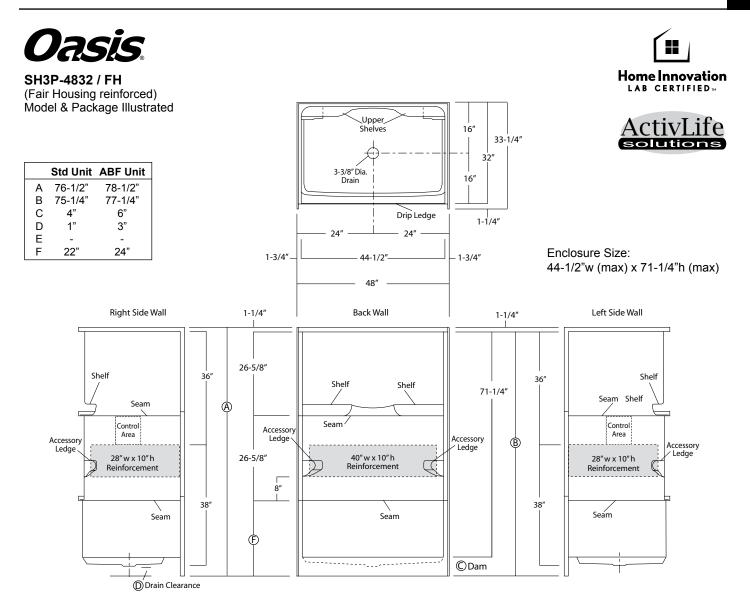

## Oasis 3-Piece, 48-inch Shower Compartment With ActivLife (HUD/FHA Fair Housing Act Design Manual) Reinforcement Package

**Specification** – Oasis 3-piece FRP gelcoat shower compartment, SH3P-4832, offered in a standard 4-inch or 6-inch (ABF) dam configuration. ActivLife package includes factory-applied reinforcement, in compliance with HUD/FHA Fair Housing Act Design Manual, shall include back wall and both side wall reinforcement for horizontal bar application.

Dimensions shown are maximum. Due to the nature of the materials involved, actual unit dimensions can vary (tolerances: +0 / -3/8 inch). Oasis reserves the right to modify or discontinue product and/or associated equipment without prior written or verbal notification or obligation

| Model ID               | Package Code | Description                                                                                                                              |
|------------------------|--------------|------------------------------------------------------------------------------------------------------------------------------------------|
| SH3P-4832 (Std or ABF) | / FH         | 48" x 32", 3-piece, center drain shower with 4" (std) or 6" (ABF) dam and ActivLife<br>3-wall horizontal bar reinforcement only package. |