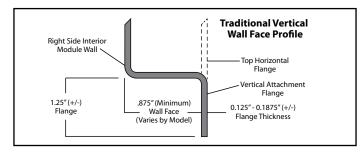

## Oasis 3-Piece, 48-inch Shower Compartment With ActivLife (HUD/FHA Fair Housing Act Design Manual) Reinforcement Package

**Specification** – Oasis 3-piece FRP gelcoat shower compartment, SH3P-4832, offered in a standard 4-inch or 6-inch (ABF) dam configuration. ActivLife package includes factory-applied reinforcement, in compliance with HUD/FHA Fair Housing Act Design Manual, shall include back wall and both side wall reinforcement for horizontal bar application.