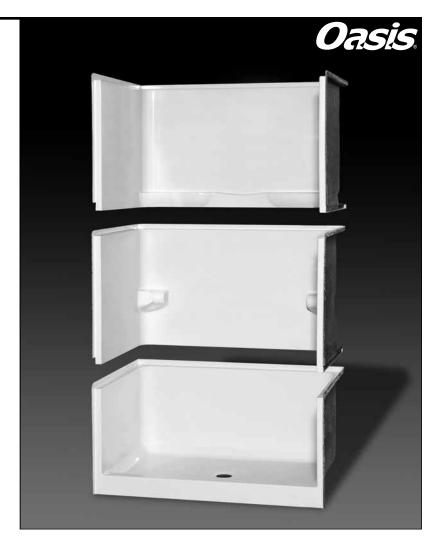

# SH3P-4832 (3-piece)

| Rough-In Dimensions           | 48" wide x 33-1/4" deep x 76-1/2" high (with 4-inch dam)                                                                                                                                                                                                                                                                                                                       |
|-------------------------------|--------------------------------------------------------------------------------------------------------------------------------------------------------------------------------------------------------------------------------------------------------------------------------------------------------------------------------------------------------------------------------|
| Finished Dimensions           | 48" wide x 32" deep x 75-1/4" high (with 4-inch dam)                                                                                                                                                                                                                                                                                                                           |
| Unit Features                 | <ul> <li>Three - Piece Fiberglass Composite Construction</li> <li>Sanitary Grade Polyester Gelcoat Surface</li> </ul>                                                                                                                                                                                                                                                          |
| Home Innovation LAB CERTIFIED | <ul> <li>Front-Side Installation With Minimal Sealant Requirements</li> <li>3-3/8" Dia. Center Drain</li> <li>Anti-Drip Front Dam Ledge</li> <li>Twin Corner Accessory Ledges</li> <li>Generous, Upper Back Wall Shelving</li> <li>Wall Design Accommodates Grab Bar Applications</li> <li>Textured Floor Pattern</li> <li>1/2-inch Balsa Wood Core Floor Structure</li> </ul> |
| Special Notes                 | <ul> <li>Optional ABF Model (provides 3-inches of drain clearance)</li> <li>'QwikClic' Technology</li> <li>Factory Applied Reinforcement Packages Available</li> <li>Factory Applied Bar Packages Available</li> </ul>                                                                                                                                                         |

#### Order No.: SH3P-4832 (4" dam)

#### Order No.:SH3P-4832 ABF (6" dam)

48" x 32", 3-piece gelcoated fiberglass shower with 'QuikClic', front side installation, 4" low profile dam (1" drain clearance) upper-level back wall shelves, twin corner accessory ledges and center drain.