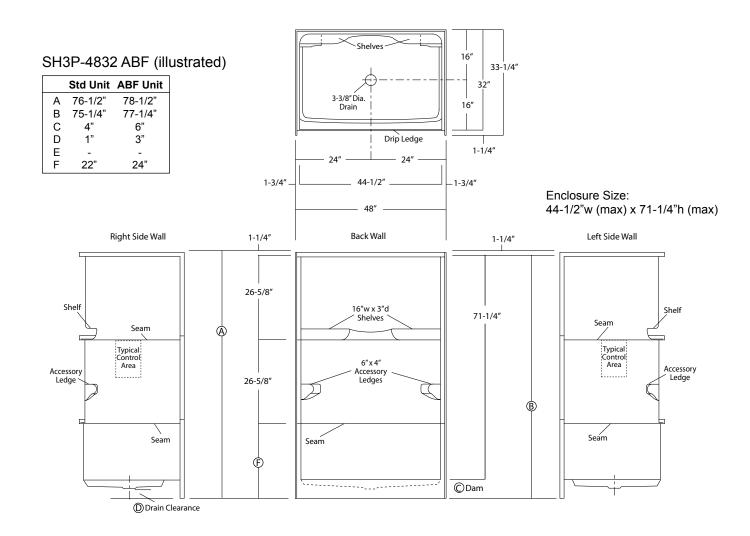

# SH3P-4832 (3-piece)

| Rough-In Dimensions           | 48" wide x 33-1/4" deep x 76-1/2" high (with 4-inch dam)                                                                                                                                                                                                                                                                                                                       |
|-------------------------------|--------------------------------------------------------------------------------------------------------------------------------------------------------------------------------------------------------------------------------------------------------------------------------------------------------------------------------------------------------------------------------|
| Finished Dimensions           | 48" wide x 32" deep x 75-1/4" high (with 4-inch dam)                                                                                                                                                                                                                                                                                                                           |
| Unit Features                 | <ul> <li>Three - Piece Fiberglass Composite Construction</li> <li>Sanitary Grade Polyester Gelcoat Surface</li> </ul>                                                                                                                                                                                                                                                          |
| Home Innovation LAB CERTIFIED | <ul> <li>Front-Side Installation With Minimal Sealant Requirements</li> <li>3-3/8" Dia. Center Drain</li> <li>Anti-Drip Front Dam Ledge</li> <li>Twin Corner Accessory Ledges</li> <li>Generous, Upper Back Wall Shelving</li> <li>Wall Design Accommodates Grab Bar Applications</li> <li>Textured Floor Pattern</li> <li>1/2-inch Balsa Wood Core Floor Structure</li> </ul> |
| Special Notes                 | <ul> <li>Optional ABF Model (provides 3-inches of drain clearance)</li> <li>'QwikClic' Technology</li> <li>Factory Applied Reinforcement Packages Available</li> <li>Factory Applied Bar Packages Available</li> </ul>                                                                                                                                                         |

#### Order No.: SH3P-4832 (4" dam)

#### Order No.:SH3P-4832 ABF (6" dam)

48" x 32", 3-piece gelcoated fiberglass shower with 'QuikClic', front side installation, 4" low profile dam (1" drain clearance) upper-level back wall shelves, twin corner accessory ledges and center drain.