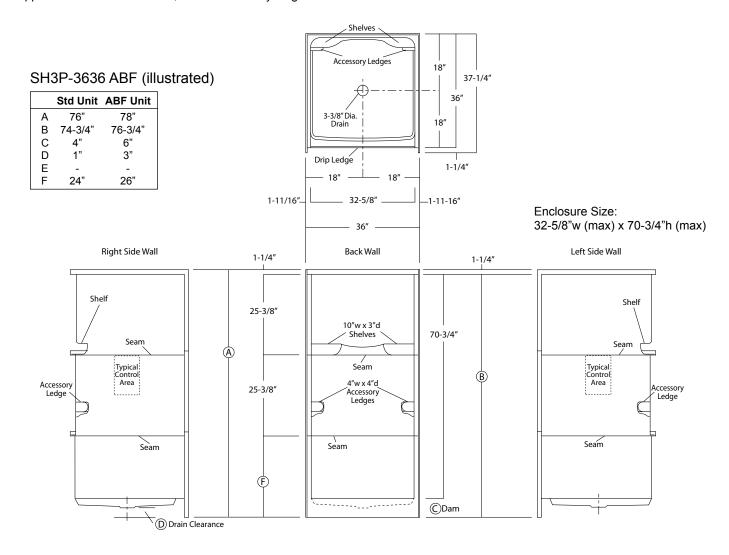

# SH3P-3636 (3-piece)

| Rough-In Dimensions | 36" wide x 37-1/4" deep x 76" high (with 4-inch dam)                                                                  |
|---------------------|-----------------------------------------------------------------------------------------------------------------------|
| Finished Dimensions | 36" wide x 36" deep x 74-3/4" high (with 4-inch dam)                                                                  |
| Unit Features       | <ul> <li>Three - Piece Fiberglass Composite Construction</li> <li>Sanitary Grade Polyester Gelcoat Surface</li> </ul> |
|                     | <ul> <li>Front-Side Installation With Minimal Sealant Requirements</li> <li>3-3/8" Dia. Center Drain</li> </ul>       |
|                     | Anti-Drip Front Dam Ledge                                                                                             |
|                     | Twin Corner Accessory Ledges                                                                                          |
| Home Innovation     | <ul> <li>Upper Back Wall Shelving</li> </ul>                                                                          |
| LAB CERTIFIED 114   | <ul> <li>Wall Design Accommodates Grab Bar Applications</li> </ul>                                                    |
|                     | <ul> <li>Textured Floor Pattern</li> </ul>                                                                            |
|                     | <ul> <li>1/2-inch Balsa Wood Core Floor Structure</li> </ul>                                                          |
| Special Notes       | Optional ABF Model (provides 3-inches of drain clearance)                                                             |
|                     | • 'QwikClic' Technology                                                                                               |
|                     | Factory Applied Reinforcement Packages Available                                                                      |
|                     | <ul> <li>Factory Applied Bar Packages Available</li> </ul>                                                            |

#### Order No.:SH3P-3636 ABF (6" dam)

36" x 36", 3-piece gelcoated fiberglass shower with 'QuikClic', front side installation, 4" low profile dam (1" drain clearance) upper-level back wall shelves, corner accessory ledges and center drain.