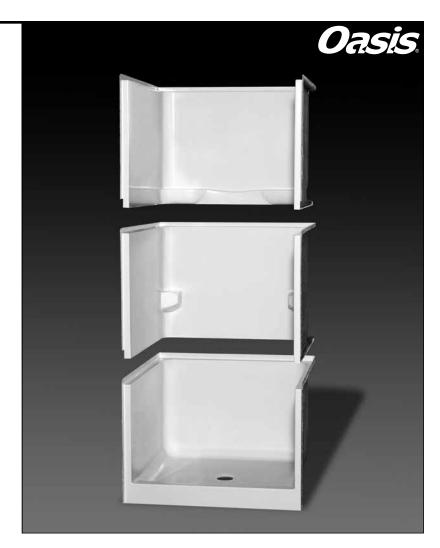

# SH3P-3636 (3-piece)

| Rough-In Dimensions | 36" wide x 37-1/4" deep x 76" high (with 4-inch dam)                                                                  |
|---------------------|-----------------------------------------------------------------------------------------------------------------------|
| Finished Dimensions | 36" wide x 36" deep x 74-3/4" high (with 4-inch dam)                                                                  |
| Unit Features       | <ul> <li>Three - Piece Fiberglass Composite Construction</li> <li>Sanitary Grade Polyester Gelcoat Surface</li> </ul> |
|                     | <ul> <li>Front-Side Installation With Minimal Sealant Requirements</li> <li>3-3/8" Dia. Center Drain</li> </ul>       |
|                     | Anti-Drip Front Dam Ledge                                                                                             |
|                     | Twin Corner Accessory Ledges                                                                                          |
| Home Innovation     | <ul> <li>Upper Back Wall Shelving</li> </ul>                                                                          |
| LAB CERTIFIED 114   | <ul> <li>Wall Design Accommodates Grab Bar Applications</li> </ul>                                                    |
|                     | <ul> <li>Textured Floor Pattern</li> </ul>                                                                            |
|                     | <ul> <li>1/2-inch Balsa Wood Core Floor Structure</li> </ul>                                                          |
| Special Notes       | Optional ABF Model (provides 3-inches of drain clearance)                                                             |
|                     | • 'QwikClic' Technology                                                                                               |
|                     | Factory Applied Reinforcement Packages Available                                                                      |
|                     | <ul> <li>Factory Applied Bar Packages Available</li> </ul>                                                            |

#### Order No.:SH3P-3636 ABF (6" dam)

36" x 36", 3-piece gelcoated fiberglass shower with 'QuikClic', front side installation, 4" low profile dam (1" drain clearance) upper-level back wall shelves, corner accessory ledges and center drain.