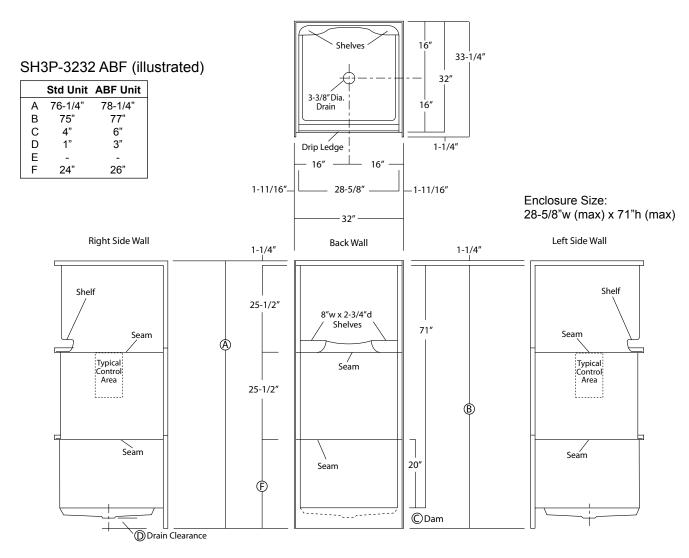

# SH3P-3232 (3-piece)

| Rough-In Dimensions           | 32" wide x 33-1/4" deep x 76-1/4" high (with 4-inch dam)                                                                                                                                                                                                         |
|-------------------------------|------------------------------------------------------------------------------------------------------------------------------------------------------------------------------------------------------------------------------------------------------------------|
| Finished Dimensions           | 32" wide x 32" deep x 75" high (with 4-inch dam)                                                                                                                                                                                                                 |
| Unit Features                 | <ul> <li>Three - Piece Fiberglass Composite Construction</li> <li>Sanitary Grade Polyester Gelcoat Surface</li> </ul>                                                                                                                                            |
| Home Innovation LAB CERTIFIED | <ul> <li>Front-Side Installation With Minimal Sealant Requirements</li> <li>3-3/8" Dia. Center Drain</li> <li>Anti-Drip Front Dam Ledge</li> <li>Back Wall Shelving</li> <li>Textured Floor Pattern</li> <li>1/2-inch Balsa Wood Core Floor Structure</li> </ul> |
| Special Notes                 | <ul> <li>Optional ABF Model (provides 3-inches of drain clearance)</li> <li>'QwikClic' Technology</li> <li>Factory Applied Reinforcement Packages Available</li> <li>SH3P-3232 Provides Less Than 900 sq. Inches Of Floor Area</li> </ul>                        |

#### Order No.: SH3P-3232 (4" dam)

#### Order No.:SH3P-3232 ABF (6" dam)

32" x 32", 3-piece gelcoated fiberglass shower with 'QuikClic', front side installation, 4" low profile dam (1" drain clearance) upper-level back wall shelves and center drain.

NOTE: This model is non-conforming in size and has less than a 900 square-inch interior area.