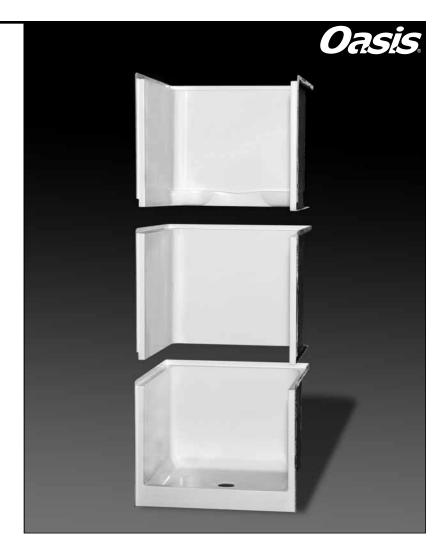

# SH3P-3232 (3-piece)

| Rough-In Dimensions           | 32" wide x 33-1/4" deep x 76-1/4" high (with 4-inch dam)                                                                                                                                                                                                         |
|-------------------------------|------------------------------------------------------------------------------------------------------------------------------------------------------------------------------------------------------------------------------------------------------------------|
| Finished Dimensions           | 32" wide x 32" deep x 75" high (with 4-inch dam)                                                                                                                                                                                                                 |
| Unit Features                 | <ul> <li>Three - Piece Fiberglass Composite Construction</li> <li>Sanitary Grade Polyester Gelcoat Surface</li> </ul>                                                                                                                                            |
| Home Innovation LAB CERTIFIED | <ul> <li>Front-Side Installation With Minimal Sealant Requirements</li> <li>3-3/8" Dia. Center Drain</li> <li>Anti-Drip Front Dam Ledge</li> <li>Back Wall Shelving</li> <li>Textured Floor Pattern</li> <li>1/2-inch Balsa Wood Core Floor Structure</li> </ul> |
| Special Notes                 | <ul> <li>Optional ABF Model (provides 3-inches of drain clearance)</li> <li>'QwikClic' Technology</li> <li>Factory Applied Reinforcement Packages Available</li> <li>SH3P-3232 Provides Less Than 900 sq. Inches Of Floor Area</li> </ul>                        |

#### Order No.:SH3P-3232 ABF (6" dam)

32" x 32", 3-piece gelcoated fiberglass shower with 'QuikClic', front side installation, 4" low profile dam (1" drain clearance) upper-level back wall shelves and center drain.