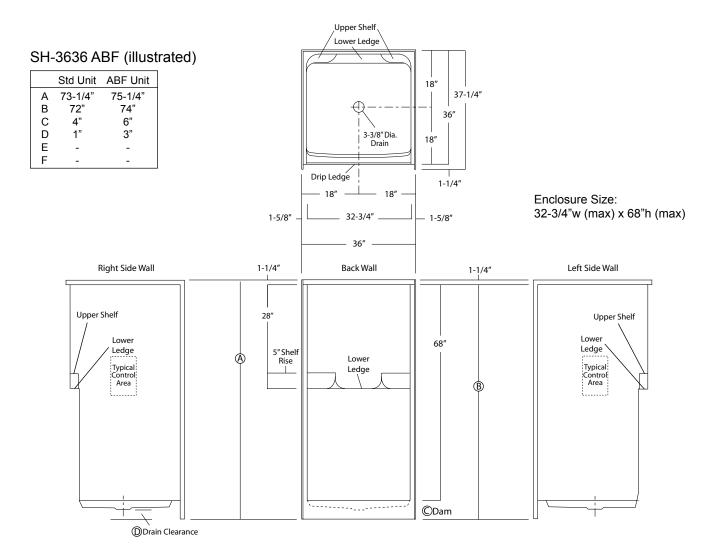

## LEGACY SERIES SHOWER STALL

36-INCH MODEL

SH-3636

| Rough-In Dimensions | 36" wide x 37-1/4" deep x 73-1/4" high (w/ 4-inch dam)                                                                                                                                                                                                                                                                                                                                                |
|---------------------|-------------------------------------------------------------------------------------------------------------------------------------------------------------------------------------------------------------------------------------------------------------------------------------------------------------------------------------------------------------------------------------------------------|
| Finished Dimensions | 36" wide x 36" deep x 72" high (w/ 4-inch dam)                                                                                                                                                                                                                                                                                                                                                        |
| Unit Features       | <ul> <li>One - Piece Fiberglass Composite Construction</li> <li>Sanitary Grade Polyester Gelcoat Surface</li> <li>3-3/8" Dia. Center Drain (see reverse side for location)</li> <li>Elevated Back Wall Shelves</li> <li>Flat Wall Design To Accommodate Grab Bar Applications</li> <li>Low Profile Dam (standard)</li> <li>Textured Floor Pattern</li> <li>Balsa Wood Core Floor Structure</li> </ul> |
| Special Notes       | <ul> <li>Optional ABF Model (provides 3 Inches of drain clearance)</li> <li>Factory Applied Reinforcement Packages Available</li> <li>Factory Applied Bar Packages Available</li> </ul>                                                                                                                                                                                                               |

## Order No.: SH-3636 (4" dam)

## SH-3636 ABF (6" dam)

36" x 36", one-piece gelcoated fiberglass shower stall with a 4" low profile dam (1" drain clearance), dual upper shelves and lower accessory ledge, wall surround, and center drain.