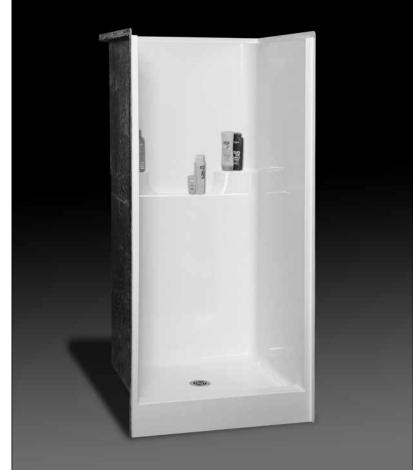

## LEGACY SERIES SHOWER STALL

36-INCH MODEL

SH-3636

| Rough-In Dimensions | 36" wide x 37-1/4" deep x 73-1/4" high (w/ 4-inch dam)                                                                                                                                                                                                                                                                                                                                                |
|---------------------|-------------------------------------------------------------------------------------------------------------------------------------------------------------------------------------------------------------------------------------------------------------------------------------------------------------------------------------------------------------------------------------------------------|
| Finished Dimensions | 36" wide x 36" deep x 72" high (w/ 4-inch dam)                                                                                                                                                                                                                                                                                                                                                        |
| Unit Features       | <ul> <li>One - Piece Fiberglass Composite Construction</li> <li>Sanitary Grade Polyester Gelcoat Surface</li> <li>3-3/8" Dia. Center Drain (see reverse side for location)</li> <li>Elevated Back Wall Shelves</li> <li>Flat Wall Design To Accommodate Grab Bar Applications</li> <li>Low Profile Dam (standard)</li> <li>Textured Floor Pattern</li> <li>Balsa Wood Core Floor Structure</li> </ul> |
| Special Notes       | <ul> <li>Optional ABF Model (provides 3 Inches of drain clearance)</li> <li>Factory Applied Reinforcement Packages Available</li> <li>Factory Applied Bar Packages Available</li> </ul>                                                                                                                                                                                                               |

## SH-3636 ABF (6" dam)

36" x 36", one-piece gelcoated fiberglass shower stall with a 4" low profile dam (1" drain clearance), dual upper shelves and lower accessory ledge, wall surround, and center drain.