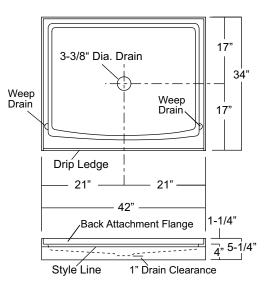

# 42-INCH CENTER DRAIN SHOWER BASE

# SB-4234

Rough-In Dim.: 42" wide x 34" deep x 5-1/4" high

#### **Unit Features**

- Sanitary Grade Polyester Gelcoat Surface
- 3-3/8" Center Drain
- Integral Tile Flange
- Balsa Wood Core Floor Structure
- Textured Floor Pattern

### **Unit Order Numbers**

Gelcoat: SB-4234

Finished Dim.: 42" wide x 34" deep x 4" high