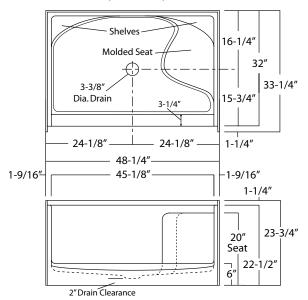

# PERIMETER-WALL SHOWER BASES

**MODELS** 

SP-MB-4R/L (Right or Left Seat)
SP-MB-6R (Right Seat, Left Drain)
SP-MB-6L (Left Seat, Right Drain)

| Rough-In Dimensions | SP-MB-4R/L<br>SP-MB-6R/L | 48-1/4" wide x 33-1/4" deep x 23-3/4" high<br>60" wide x 33-1/4" deep x 25-1/2" high |
|---------------------|--------------------------|--------------------------------------------------------------------------------------|
| Finished Dimensions | SP-MB-4R/L<br>SP-MB-6R/L | 48-1/4" wide x 32" deep x 22-1/2" high<br>60" wide x 32" deep x 24-1/4" high         |

## SP-MB-4R (illustrated)