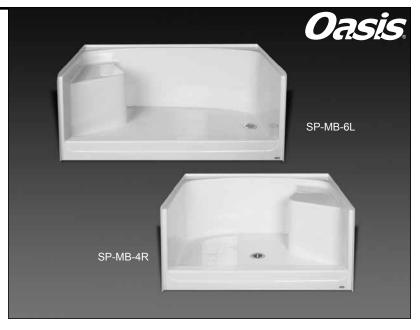

## SHOWER BASES

## SP-MB-4R (illustrated)

## SP-MB-6L (illustrated)

NOTE: Critical enclosure dimensions should be taken directly from the installed shower base with finished wall surround.