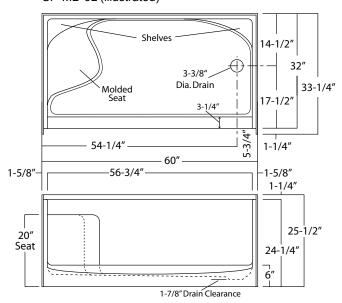

# PERIMETER-WALL SHOWER BASES

**MODELS** 

SP-MB-4R/L (Right or Left Seat)
SP-MB-6R (Right Seat, Left Drain)
SP-MB-6L (Left Seat, Right Drain)

| Rough-In Dimensions | SP-MB-4R/L<br>SP-MB-6R/L | 48-1/4" wide x 33-1/4" deep x 23-3/4" high<br>60" wide x 33-1/4" deep x 25-1/2" high |
|---------------------|--------------------------|--------------------------------------------------------------------------------------|
| Finished Dimensions | SP-MB-4R/L<br>SP-MB-6R/L | 48-1/4" wide x 32" deep x 22-1/2" high<br>60" wide x 32" deep x 24-1/4" high         |

## SP-MB-6L (illustrated)

NOTE: Critical enclosure dimensions should be taken directly from the installed shower base with finished wall surround.