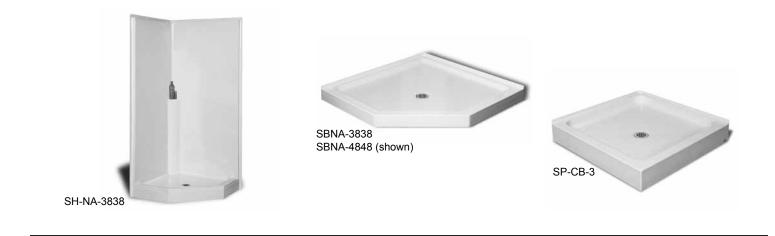

# **One-Piece & Multi-Piece Corner Showers & Base Installations**

One Piece Showers SH-NA-3838 Shower Bases SBNA-3838 SBNA-4848 SP-CB-3

These guidelines are recommended for the proper installation of Oasis products. A careful review of these procedures (and any referenced publications) before starting is important in avoiding an improper assembly and/or installation.

#### **Basic Module Check**

- Check unit drain position for match to bathroom drain location.
- Check unit for surface damage.
- Check unit color for coordination to other bathroom fixtures.