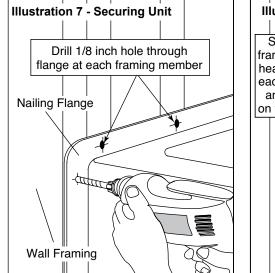

The use of shims or filler material may also be required behind the nailing flange at each framing member to maintain the unit in the proper position.

After the unit is confirmed level and square within the framing, drill a 1/8" hole through the nailing flange at each vertical framing member and every 8-inches along the vertical flanges. Secure the unit in place across the back wall first, followed by the ends and then along the front vertical flanges, using 1-1/4" long fasteners. Continually check to make sure the unit remains plumb within the alcove as it is being secured (illust. 7 & 8).