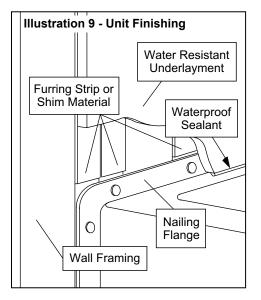

### **Finishing Guidelines**

Filler strips or filler material may be required over the framing to ensure the under layment mounts flush over the nailing flanges. A water resistant under layment is recommended surrounding the unit. Stop the under layment 1/16 to 1/8-inch from the unit surface, and fill the space with a continuous bead of water resistant sealant. (Illust. 9)