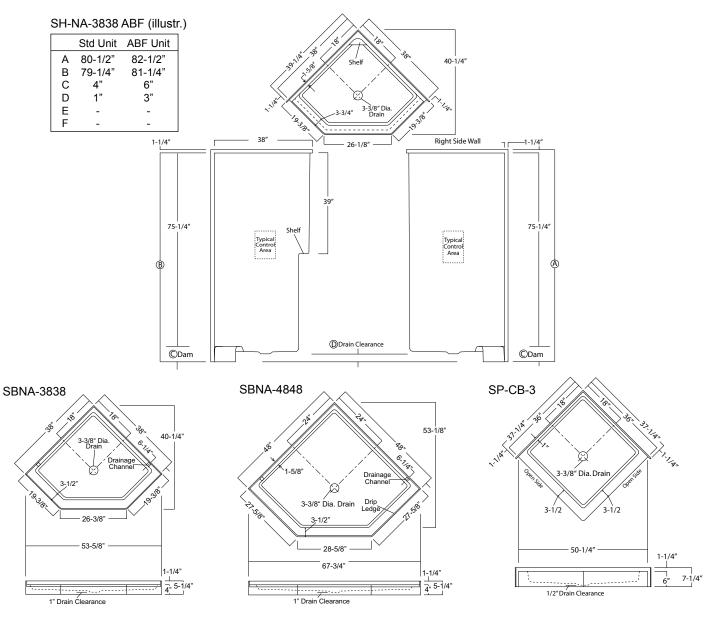

Illustration 1b - Unit Dimension & Alcove Framing Guidelines (dimensional tolerance +0 / -1/8")

| Model                                                                                                                                                                                                                                                                                                                                                                                                                                                                                                                                                                                                                                                                                                                                                                                                                                                                                                                                                                                                                                                                                                                                                                                                                                                                                                                                                                                                                                                                                                                                                                                                                                                                                                                                                                                                                                                                                                                                                                                                                                                                                                                                                                                                                                                                                                                                                                                                                                                                                                                                                  | 01a     | 01b     | 02a | 02b | 03a     | 03b     | 04a     | 04b     |
|--------------------------------------------------------------------------------------------------------------------------------------------------------------------------------------------------------------------------------------------------------------------------------------------------------------------------------------------------------------------------------------------------------------------------------------------------------------------------------------------------------------------------------------------------------------------------------------------------------------------------------------------------------------------------------------------------------------------------------------------------------------------------------------------------------------------------------------------------------------------------------------------------------------------------------------------------------------------------------------------------------------------------------------------------------------------------------------------------------------------------------------------------------------------------------------------------------------------------------------------------------------------------------------------------------------------------------------------------------------------------------------------------------------------------------------------------------------------------------------------------------------------------------------------------------------------------------------------------------------------------------------------------------------------------------------------------------------------------------------------------------------------------------------------------------------------------------------------------------------------------------------------------------------------------------------------------------------------------------------------------------------------------------------------------------------------------------------------------------------------------------------------------------------------------------------------------------------------------------------------------------------------------------------------------------------------------------------------------------------------------------------------------------------------------------------------------------------------------------------------------------------------------------------------------------|---------|---------|-----|-----|---------|---------|---------|---------|
| SH-NA-3838                                                                                                                                                                                                                                                                                                                                                                                                                                                                                                                                                                                                                                                                                                                                                                                                                                                                                                                                                                                                                                                                                                                                                                                                                                                                                                                                                                                                                                                                                                                                                                                                                                                                                                                                                                                                                                                                                                                                                                                                                                                                                                                                                                                                                                                                                                                                                                                                                                                                                                                                             | 39-1/4" | 39-1/4" | 38" | 38" | 18-1/8" | 18-1/8" | 15-5/8" | 15-5/8" |
| SBNA-3838                                                                                                                                                                                                                                                                                                                                                                                                                                                                                                                                                                                                                                                                                                                                                                                                                                                                                                                                                                                                                                                                                                                                                                                                                                                                                                                                                                                                                                                                                                                                                                                                                                                                                                                                                                                                                                                                                                                                                                                                                                                                                                                                                                                                                                                                                                                                                                                                                                                                                                                                              | 38"     | 38"     | 38" | 38" | 18"     | 18"     | 15-1/2" | 15-1/2" |
| SBNA-4848                                                                                                                                                                                                                                                                                                                                                                                                                                                                                                                                                                                                                                                                                                                                                                                                                                                                                                                                                                                                                                                                                                                                                                                                                                                                                                                                                                                                                                                                                                                                                                                                                                                                                                                                                                                                                                                                                                                                                                                                                                                                                                                                                                                                                                                                                                                                                                                                                                                                                                                                              | 48"     | 48"     | 48" | 48" | 24"     | 24"     | 21-1/2" | 21-1/2" |
| SP-CB-3                                                                                                                                                                                                                                                                                                                                                                                                                                                                                                                                                                                                                                                                                                                                                                                                                                                                                                                                                                                                                                                                                                                                                                                                                                                                                                                                                                                                                                                                                                                                                                                                                                                                                                                                                                                                                                                                                                                                                                                                                                                                                                                                                                                                                                                                                                                                                                                                                                                                                                                                                | 37-1/4" | 37-1/4" | 36" | 36" | 18"     | 18"     | 15-1/2" | 15-1/2" |
| WITH DO2<br>WITH D |         |         |     |     |         |         |         |         |

04a

Drain Cut-Out 5" 04b

NOTE: It is advisable to protect the unit surface with a thin plywood or cardboard shield while fastening the flanges to the framing (illust. 8).