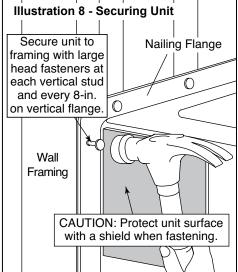

The use of shims or filler material may also be required behind the nailing flange at each framing member to maintain the unit in the proper position.

After the unit is confirmed level and square within the framing, drill a 1/8" hole through the nailing flange at each vertical framing member and every 8-inches along the vertical flanges. Secure the unit in place across the back wall first, followed by the ends and then along the front vertical flanges, using 1-1/4" long fasteners. Continually check to make sure the unit remains plumb within the alcove as it is being secured (illust. 7 & 8).

04a

Drain Cut-Out 5" 04b

NOTE: It is advisable to protect the unit surface with a thin plywood or cardboard shield while fastening the flanges to the framing (illust. 8).