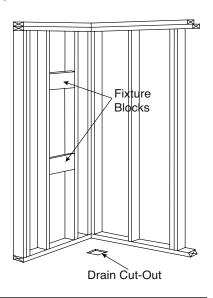

### INSTALLATION SITE FRAMING

Due to individual site variations, exact guidelines for every situation cannot be supplied. The recommended framing and dimensional requirements shown are for a typical application and may vary depending on site requirements.

The dimensions shown are from the surfaces where the unit will be attached (illust. 1a). This surface can be bare studding, drywall, or other suitable underlayment material. It is important that the floor and all framing be square and level. Framing should be done using accepted materials and construction techniques in accordance with all applicable codes.

NOTE: Preconstructed walls may require modifications or additional framing members to allow for pipes or fittings which protrude from the unit on whirlpool equipped models.