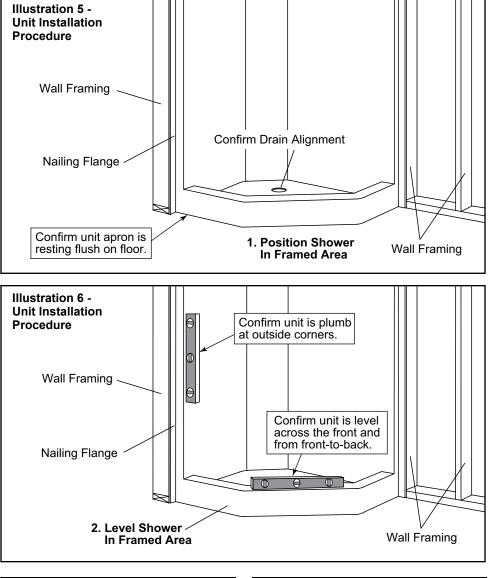

#### Installation Procedure

NOTE: 'Wet-set' is not required to support the floor under an Oasis product due to the encapsulated Balsa wood construction.

With the unit positioned in the alcove, several details must be checked prior to securing the unit in place (illust. 5 & 6).

- Confirm the dam is resting flush on the floor
- Confirm drain position.
- Confirm the unit is level along each side and across each end.
- Confirm the unit is square in the framework.

NOTE: Any material place under the base to keep the unit level must be structurally sound and applied to ensure the unit's weight will be equally distributed over the entire base.

The use of shims or filler material may also be required behind the nailing flange at each framing member to maintain the unit in the proper position.

After the unit is confirmed level and square within the framing, drill a 1/8" hole through the nailing flange at each vertical framing member and every 8-inches along the vertical flanges. Secure the unit in place across the back wall first, followed by the ends and then along the front vertical flanges, using 1-1/4" long fasteners. Continually check to make sure the unit remains plumb within the alcove as it is being secured (illust. 7 & 8).