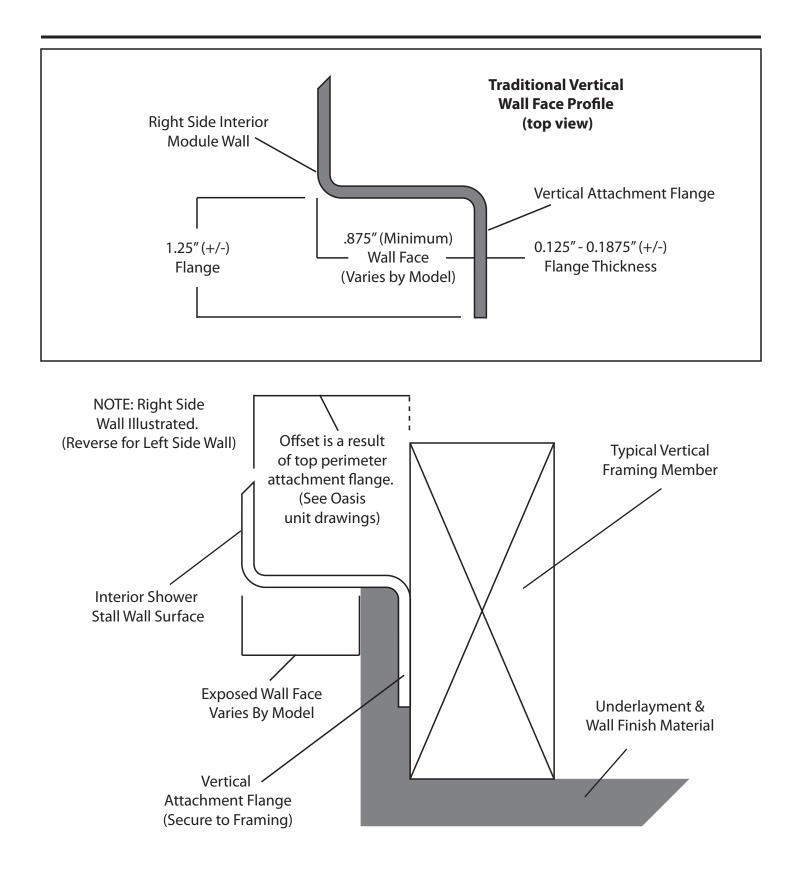

| Oasis Lifestyle, LLC<br>1400 Pidco Drive<br>Plymouth, Indiana 47563 | Dwg. Title: Traditonal Vertical Flange Profile                                                                                                                       | Dwg. No: OTI-101.00 | Dwg. Version: v 02.00   |
|---------------------------------------------------------------------|----------------------------------------------------------------------------------------------------------------------------------------------------------------------|---------------------|-------------------------|
|                                                                     | Description: Vertical attachment flange projecting<br>outward & perpindicular to unit face.<br>(NOTE: Exposed wall face varies based on model<br>design manufacture) | Dwg. Date: 02/04/09 | Revision Date: 10/10/16 |
|                                                                     |                                                                                                                                                                      | Dwg By: Smith       | Revised By: Chang       |
|                                                                     |                                                                                                                                                                      | Implemented:        | Sheet: 1 of 1           |